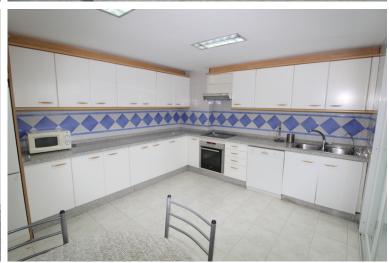

## ■■■■■■■■ IN PUERTO BANÚS

Penthouse of 4 bedrooms, in the Heart of Puerto Banus, the development enjoy of communal Pool, reception, security, The penthouse is Semi Duplex comprises as following: 2 floors, the 1 one has hall entrance, on the right hand side is the kitchen, with separate laundry room, leading access to the living and dinning area, the spacious living room have fire place, spacious terrace L shape with stunning open views and sea view, the hall lead access to the four bedrooms, the three bedrooms en suite, and the fourth bedroom shares a complete bathroom. The 2 floor has souna room and large private roof with porch. The property located in a Prime location, its interesting as a Holiday's home, investment, and permanent residence.