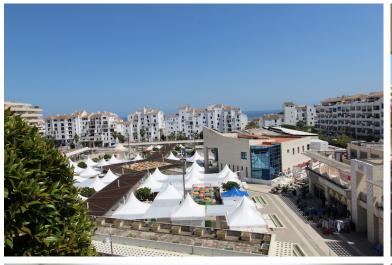

## ■■■■■■■■ IN PUERTO BANÚS

Penthouse of 4 bedrooms, in the Heart of Puerto Banus, the development enjoy of communal Pool, reception, security, The penthouse is Semi Duplex comprises as following: 2 floors, the 1 one has hall entrance, on the right hand side is the kitchen, with separate laundry room, leading access to the living and dinning area, the spacious living room have fire place, spacious terrace L shape with stunning open views and sea view, the hall lead access to the four bedrooms, the three bedrooms en suite, and the fourth bedroom shares a complete bathroom. The 2 floor has souna room and large private roof with porch. The property located in a Prime location, its interesting as a Holiday's home, investment, and permanent residence.