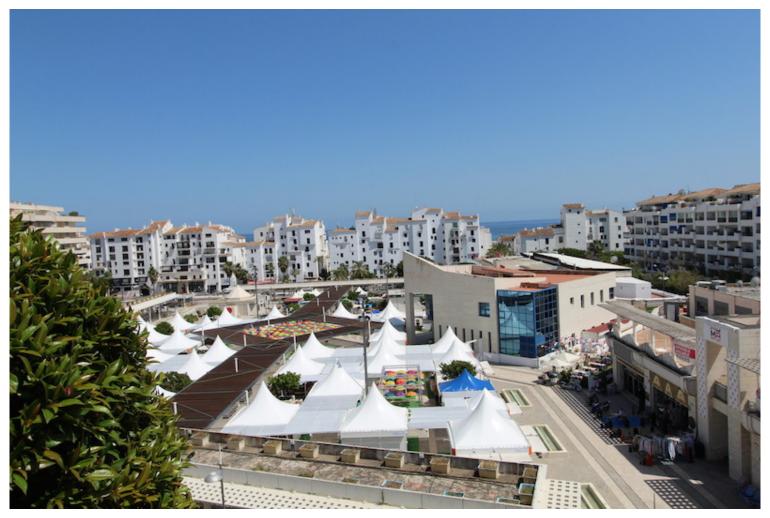

## ■■■■■■■■ IN PUERTO BANÚS

Penthouse of 4 bedrooms, in the Heart of Puerto Banus, the development enjoy of communal Pool, reception, security, The penthouse is Semi Duplex comprises as following: 2 floors, the 1 one has hall entrance, on the right hand side is the kitchen, with separate laundry room, leading access to the living and dinning area, the spacious living room have fire place, spacious terrace L shape with stunning open views and sea view, the hall lead access to the four bedrooms, the three bedrooms en suite, and the fourth bedroom shares a complete bathroom. The 2 floor has souna room and large private roof with porch. The property located in a Prime location, its interesting as a Holiday's home, investment, and permanent residence.