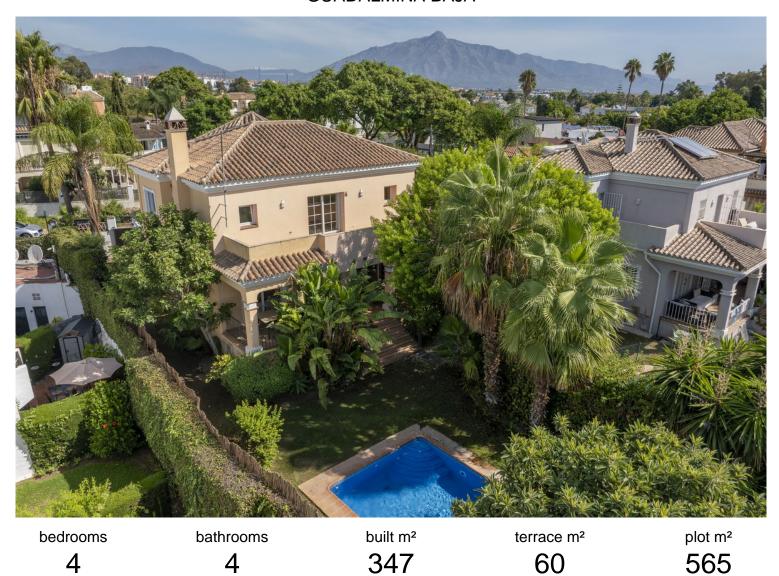

## **GUADALMINA BAJA**

## **■■■■** IN GUADALMINA BAJA

Steps from the beach, between Guadalmina Baja and San Pedro Alcántara. In a property investment, what determines the value of the property above all else is the location, and in this property it is all about location, location and location. Steps away from the beach, in the exclusive area of Lindavista, between Guadalmina Baja and San Pedro Alcántara, the villa enjoys one of the most sought-after residential areas in Marbella. Upon entering the property, the spacious living/dining room is highlighted by a fireplace, a space that communicates harmoniously with a large porch of 30 m2. The porch opens onto a mature tropical garden, in the centre of which is the swimming pool. On the ground floor there is a bedroom with en suite bathroom and a guest toilet. The kitchen is large and bright, fully equipped, functional and opens onto the back garden surrounded by fruit trees. The firs...

community garbage ibi price
--- 1 500 000 €