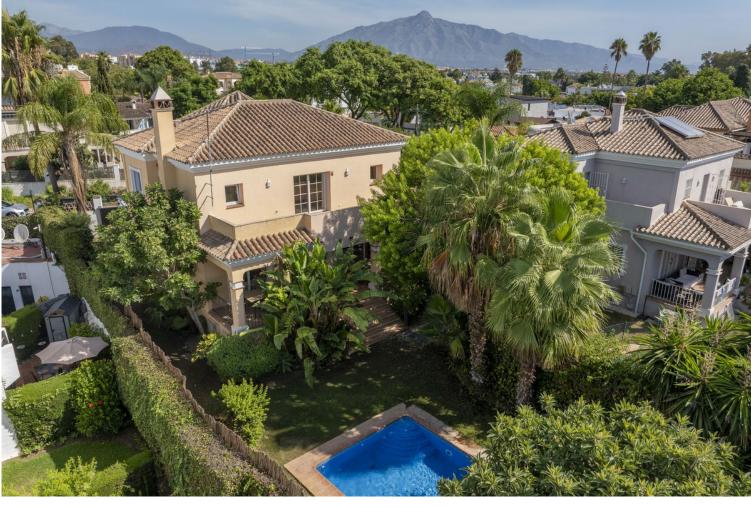

## **GUADALMINA BAJA**

bedroomsbathroomsbuilt m²terrace m²plot m²4434760565

## IN GUADALMINA BAJA

Steps from the beach, between Guadalmina Baja and San Pedro Alcántara. In a property investment, what determines the value of the property above all else is the location, and in this property it is all about location, location and location. Steps away from the beach, in the exclusive area of Lindavista, between Guadalmina Baja and San Pedro Alcántara, the villa enjoys one of the most sought-after residential areas in Marbella. Upon entering the property, the spacious living/dining room is highlighted by a fireplace, a space that communicates harmoniously with a large porch of 30 m2. The porch opens onto a mature tropical garden, in the centre of which is the swimming pool. On the ground floor there is a bedroom with en suite bathroom and a guest toilet. The kitchen is large and bright, fully equipped, functional and opens onto the back garden surrounded by fruit trees. The firs...