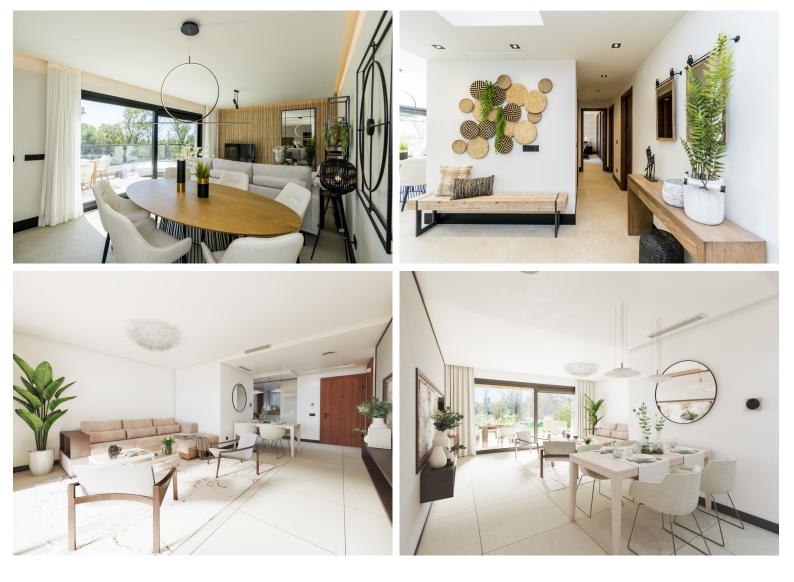

## IN NUEVA ANDALUCÍA

New Development: Prices from 1,015,000  $\in$  to 1,015,000  $\in$ . [Beds: 3 - 3] [Baths: 2 - 2] [Built size: 118.00 m2 - 118.00 m2] A private modern development at the heart of Golf Valley, in Nueva Andalucía, just 5 kilometres from Puerto Banús. This new development comprises 98 apartments distributed throughout several three storey buildings in contemporary Mediterranean style. The 2 and 3 bedroom apartments and the wonderful penthouses and duplex homes are surrounded by carefully landscaped gardens and four communal pools. The project has been designed to ensure that all of the homes enjoy impressive panoramic views from the generously sized terraces and living rooms. Architecture in the communal areas is inspired by the "Boho Chic" and "Country Chic" aesthetic concepts where natural materials and colours are combined to blend into the local scenery in a balanced way, fa...