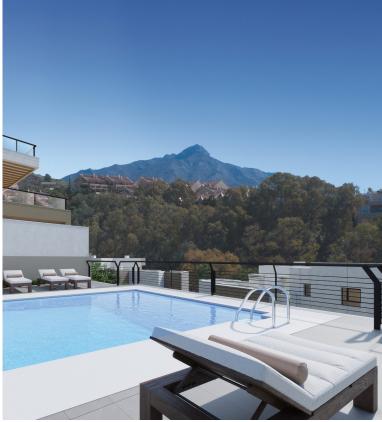

## IN NUEVA ANDALUCÍA

New Development: Prices from 1,015,000  $\in$  to 1,015,000  $\in$ . [Beds: 3 - 3] [Baths: 2 - 2] [Built size: 118.00 m2 - 118.00 m2] A private modern development at the heart of Golf Valley, in Nueva Andalucía, just 5 kilometres from Puerto Banús. This new development comprises 98 apartments distributed throughout several three storey buildings in contemporary Mediterranean style. The 2 and 3 bedroom apartments and the wonderful penthouses and duplex homes are surrounded by carefully landscaped gardens and four communal pools. The project has been designed to ensure that all of the homes enjoy impressive panoramic views from the generously sized terraces and living rooms. Architecture in the communal areas is inspired by the "Boho Chic" and "Country Chic" aesthetic concepts where natural materials and colours are combined to blend into the local scenery in a balanced way, fa...