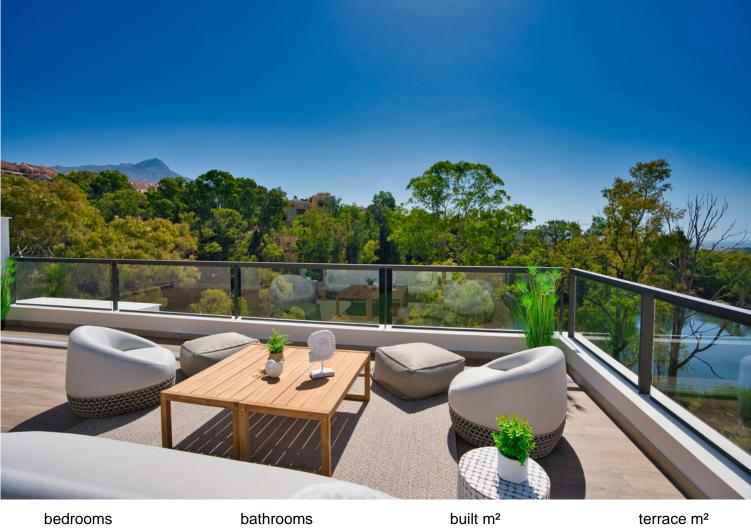

## NUEVA ANDALUCÍA

3

bathroom 2

118

terrace 43

## IN NUEVA ANDALUCÍA

New Development: Prices from 1,015,000  $\in$  to 1,015,000  $\in$ . [Beds: 3 - 3] [Baths: 2 - 2] [Built size: 118.00 m2 - 118.00 m2] A private modern development at the heart of Golf Valley, in Nueva Andalucía, just 5 kilometres from Puerto Banús. This new development comprises 98 apartments distributed throughout several three storey buildings in contemporary Mediterranean style. The 2 and 3 bedroom apartments and the wonderful penthouses and duplex homes are surrounded by carefully landscaped gardens and four communal pools. The project has been designed to ensure that all of the homes enjoy impressive panoramic views from the generously sized terraces and living rooms. Architecture in the communal areas is inspired by the "Boho Chic" and "Country Chic" aesthetic concepts where natural materials and colours are combined to blend into the local scenery in a balanced way, fa...