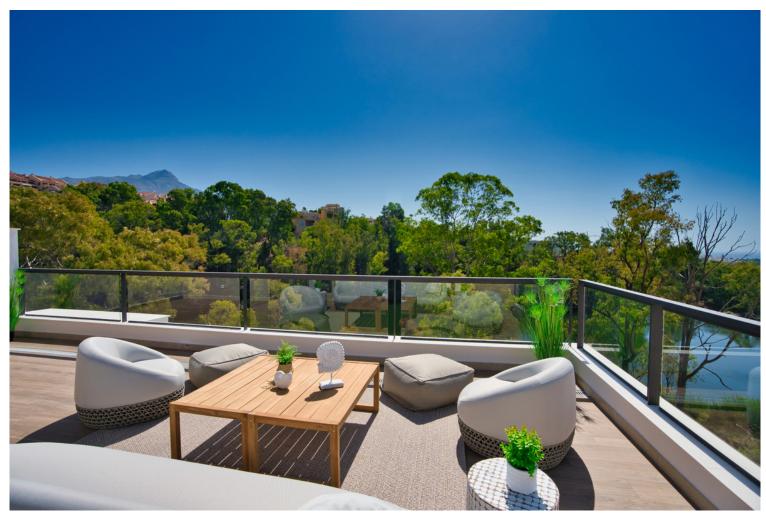

## **IN NUEVA ANDALUCÍA**

New Development: Prices from 1,015,000 € to 1,015,000 €. [Beds: 3 - 3] [Baths: 2 - 2] [Built size: 118.00 m2 - 118.00 m2] A private modern development at the heart of Golf Valley, in Nueva Andalucía, just 5 kilometres from Puerto Banús. This new development comprises 98 apartments distributed throughout several three storey buildings in contemporary Mediterranean style. The 2 and 3 bedroom apartments and the wonderful penthouses and duplex homes are surrounded by carefully landscaped gardens and four communal pools. The project has been designed to ensure that all of the homes enjoy impressive panoramic views from the generously sized terraces and living rooms. Architecture in the communal areas is inspired by the "Boho Chic" and "Country Chic" aesthetic concepts where natural materials and colours are combined to blend into the local scenery in a balanced way, fa...