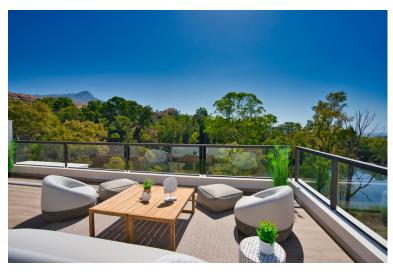

## **IN NUEVA ANDALUCÍA**

New Development: Prices from 1,015,000 € to 1,015,000 €. [Beds: 3 - 3] [Baths: 2 - 2] [Built size: 118.00 m2 - 118.00 m2] A private modern development at the heart of Golf Valley, in Nueva Andalucía, just 5 kilometres from Puerto Banús. This new development comprises 98 apartments distributed throughout several three storey buildings in contemporary Mediterranean style. The 2 and 3 bedroom apartments and the wonderful penthouses and duplex homes are surrounded by carefully landscaped gardens and four communal pools. The project has been designed to ensure that all of the homes enjoy impressive panoramic views from the generously sized terraces and living rooms. Architecture in the communal areas is inspired by the "Boho Chic" and "Country Chic" aesthetic concepts where natural materials and colours are combined to blend into the local scenery in a balanced way, fa...