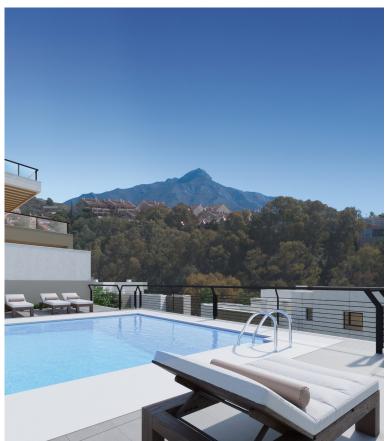

## **IN NUEVA ANDALUCÍA**

New Development: Prices from 1,015,000 € to 1,015,000 €. [Beds: 3 - 3] [Baths: 2 - 2] [Built size: 118.00 m2 - 118.00 m2] A private modern development at the heart of Golf Valley, in Nueva Andalucía, just 5 kilometres from Puerto Banús. This new development comprises 98 apartments distributed throughout several three storey buildings in contemporary Mediterranean style. The 2 and 3 bedroom apartments and the wonderful penthouses and duplex homes are surrounded by carefully landscaped gardens and four communal pools. The project has been designed to ensure that all of the homes enjoy impressive panoramic views from the generously sized terraces and living rooms. Architecture in the communal areas is inspired by the "Boho Chic" and "Country Chic" aesthetic concepts where natural materials and colours are combined to blend into the local scenery in a balanced way, fa...