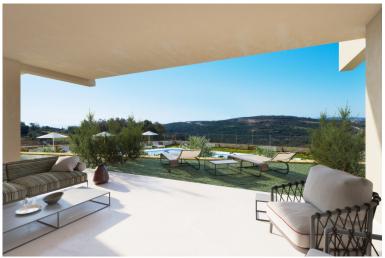

## **EXECUTE:** IN ESTEPONA

New Development: Prices from 375,000 € to 430,000 €. [Beds: 2 - 3] [Baths: 2 - 2] [Built size: 83.00 m2 - 103.00 m2] The new complex enjoys panoramic views over the golf course. The homes have plenty of natural light as they face south or southwest. This new residential development of 69 apartments with 2 or 3 bedrooms has panoramic views of the golf course and some homes also have sea views. The apartments are south/southwest facing with wonderfully bright and airy rooms. Both the development and the golf course are perfectly integrated into the natural surroundings and enjoy the spectacular scenery. Apartments with large terraces. Ground floor homes with terraces and private gardens. Penthouses with terrace and private solarium. Private gated community with communal gardens and pool. The residential development and the golf course are perfectly integrated into the environment and...