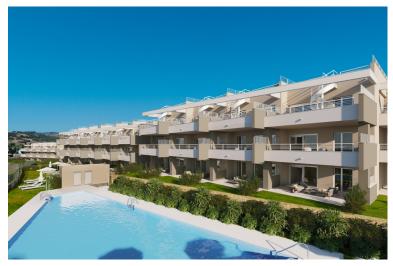

## **EXECUTE:** IN ESTEPONA

New Development: Prices from 375,000 € to 430,000 €. [Beds: 2 - 3] [Baths: 2 - 2] [Built size: 83.00 m2 - 103.00 m2] The new complex enjoys panoramic views over the golf course. The homes have plenty of natural light as they face south or southwest. This new residential development of 69 apartments with 2 or 3 bedrooms has panoramic views of the golf course and some homes also have sea views. The apartments are south/southwest facing with wonderfully bright and airy rooms. Both the development and the golf course are perfectly integrated into the natural surroundings and enjoy the spectacular scenery. Apartments with large terraces. Ground floor homes with terraces and private gardens. Penthouses with terrace and private solarium. Private gated community with communal gardens and pool. The residential development and the golf course are perfectly integrated into the environment and...