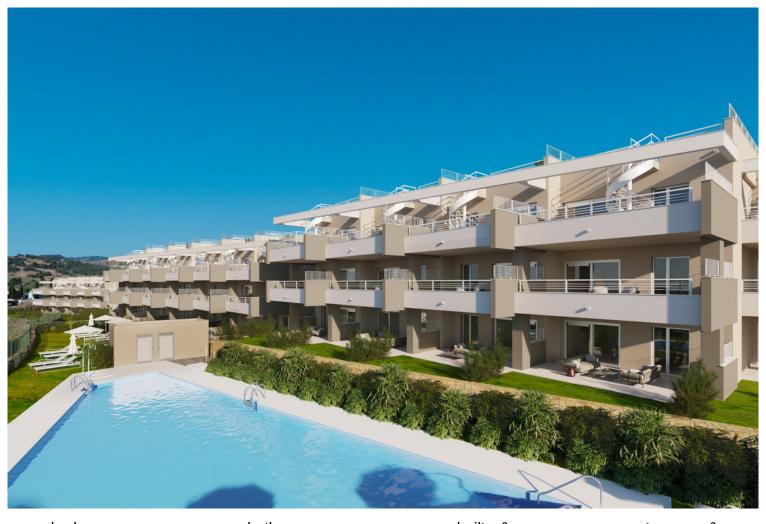

## **EXECUTE:** IN ESTEPONA

New Development: Prices from 375,000 € to 430,000 €. [Beds: 2 - 3] [Baths: 2 - 2] [Built size: 83.00 m2 - 103.00 m2] The new complex enjoys panoramic views over the golf course. The homes have plenty of natural light as they face south or southwest. This new residential development of 69 apartments with 2 or 3 bedrooms has panoramic views of the golf course and some homes also have sea views. The apartments are south/southwest facing with wonderfully bright and airy rooms. Both the development and the golf course are perfectly integrated into the natural surroundings and enjoy the spectacular scenery. Apartments with large terraces. Ground floor homes with terraces and private gardens. Penthouses with terrace and private solarium. Private gated community with communal gardens and pool. The residential development and the golf course are perfectly integrated into the environment and...