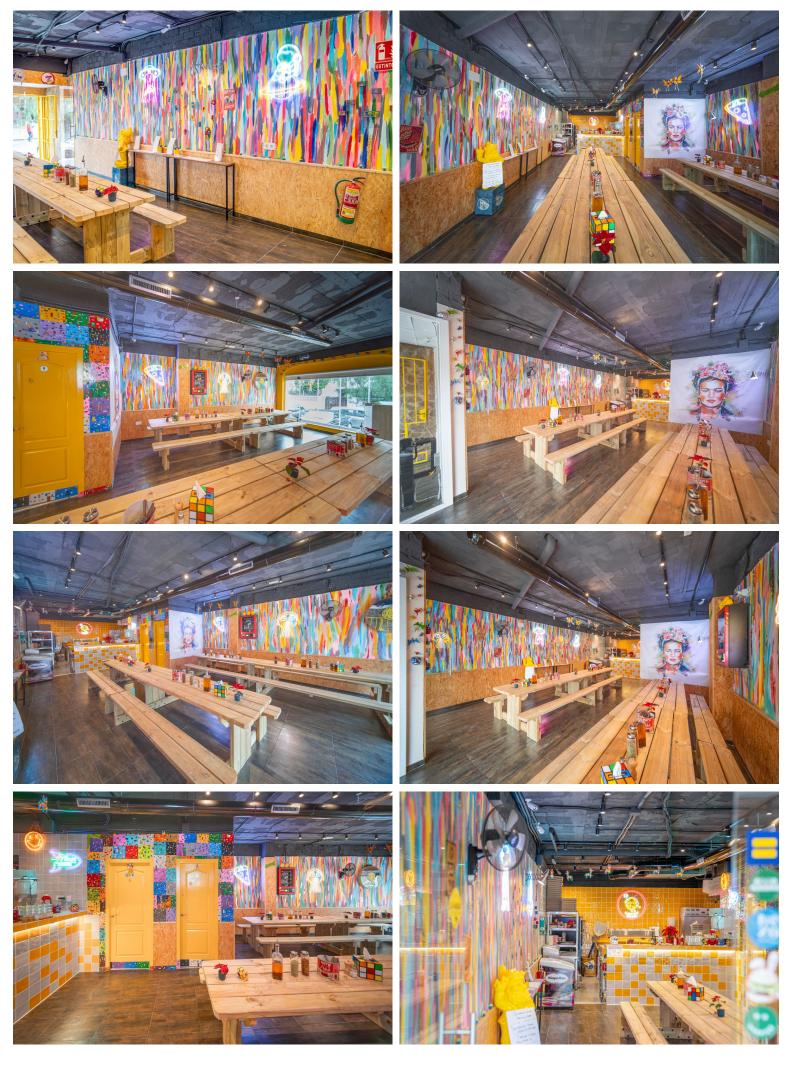

## ■■■■■■■■■■■■ IN NUEVA ANDALUCÍA

Transfer :100.000€ Rent :1300€ This great investment opportunity comes in the form of a ready-to-transfer pizza restaurant, strategically located in the vibrant heart of Nueva Andalucía, just a short walk from the prestigious Puerto Banús. The establishment, completely new, offers an appealing gastronomic proposal in a modern and meticulously decorated setting. With its proximity to Puerto Banús, known for its glamour and cosmopolitan atmosphere, the pizza restaurant is positioned to attract a diverse and cosmopolitan clientele. The contemporary and well-maintained decor creates a welcoming and pleasant atmosphere, providing diners with a unique culinary experience. This investment not only includes a renovated and attractive space but also the opportunity to capitalize on local and international demand for quality gastronomy. The growth potential is supported by the strategic locati...