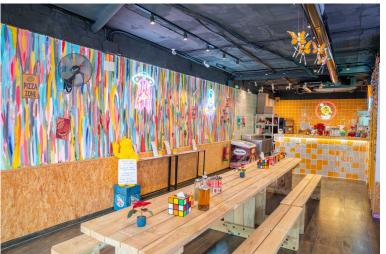

## ■■■■■■■■■■■■ IN NUEVA ANDALUCÍA

Transfer :100.000€ Rent :1300€ This great investment opportunity comes in the form of a ready-to-transfer pizza restaurant, strategically located in the vibrant heart of Nueva Andalucía, just a short walk from the prestigious Puerto Banús. The establishment, completely new, offers an appealing gastronomic proposal in a modern and meticulously decorated setting. With its proximity to Puerto Banús, known for its glamour and cosmopolitan atmosphere, the pizza restaurant is positioned to attract a diverse and cosmopolitan clientele. The contemporary and well-maintained decor creates a welcoming and pleasant atmosphere, providing diners with a unique culinary experience. This investment not only includes a renovated and attractive space but also the opportunity to capitalize on local and international demand for quality gastronomy. The growth potential is supported by the strategic locati...