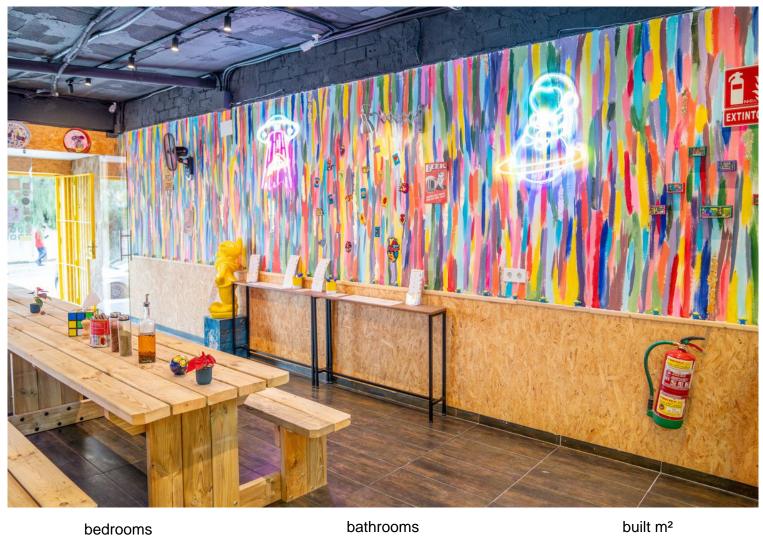

## NUEVA ANDALUCÍA

bedrooms bathrooms built  $m^2$ 

## ■■■■■■■■■■■■ IN NUEVA ANDALUCÍA

Transfer :100.000€ Rent :1300€ This great investment opportunity comes in the form of a ready-to-transfer pizza restaurant, strategically located in the vibrant heart of Nueva Andalucía, just a short walk from the prestigious Puerto Banús. The establishment, completely new, offers an appealing gastronomic proposal in a modern and meticulously decorated setting. With its proximity to Puerto Banús, known for its glamour and cosmopolitan atmosphere, the pizza restaurant is positioned to attract a diverse and cosmopolitan clientele. The contemporary and well-maintained decor creates a welcoming and pleasant atmosphere, providing diners with a unique culinary experience. This investment not only includes a renovated and attractive space but also the opportunity to capitalize on local and international demand for quality gastronomy. The growth potential is supported by the strategic locati...