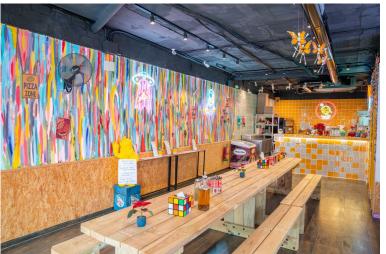

## **IN NUEVA ANDALUCÍA**

Transfer :100.000€ Rent :1300€ This great investment opportunity comes in the form of a ready-to-transfer pizza restaurant, strategically located in the vibrant heart of Nueva Andalucía, just a short walk from the prestigious Puerto Banús. The establishment, completely new, offers an appealing gastronomic proposal in a modern and meticulously decorated setting. With its proximity to Puerto Banús, known for its glamour and cosmopolitan atmosphere, the pizza restaurant is positioned to attract a diverse and cosmopolitan clientele. The contemporary and well-maintained decor creates a welcoming and pleasant atmosphere, providing diners with a unique culinary experience. This investment not only includes a renovated and attractive space but also the opportunity to capitalize on local and international demand for quality gastronomy. The growth potential is supported by the strategic locati...