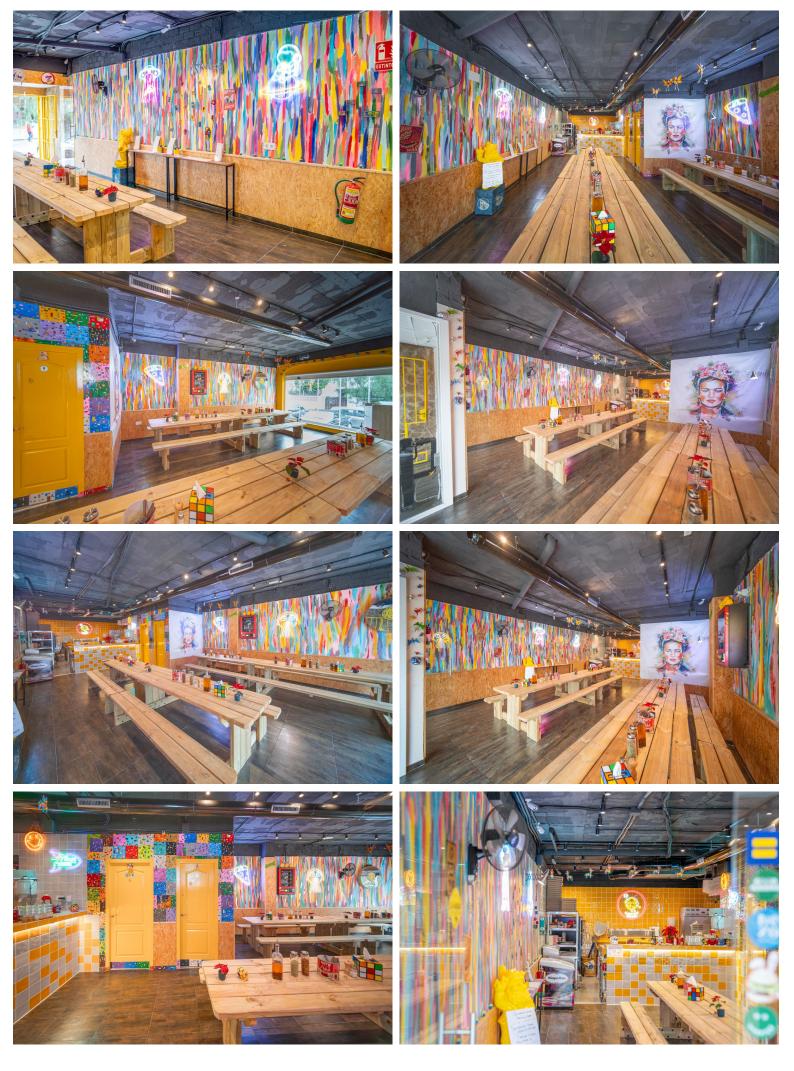

## **IN NUEVA ANDALUCÍA**

Transfer :100.000€ Rent :1300€ This great investment opportunity comes in the form of a ready-to-transfer pizza restaurant, strategically located in the vibrant heart of Nueva Andalucía, just a short walk from the prestigious Puerto Banús. The establishment, completely new, offers an appealing gastronomic proposal in a modern and meticulously decorated setting. With its proximity to Puerto Banús, known for its glamour and cosmopolitan atmosphere, the pizza restaurant is positioned to attract a diverse and cosmopolitan clientele. The contemporary and well-maintained decor creates a welcoming and pleasant atmosphere, providing diners with a unique culinary experience. This investment not only includes a renovated and attractive space but also the opportunity to capitalize on local and international demand for quality gastronomy. The growth potential is supported by the strategic locati...