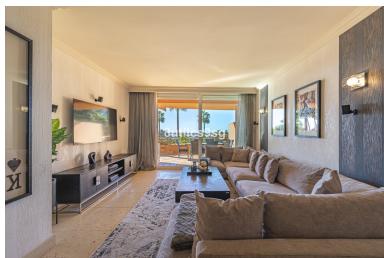

## ■■■■■■■■■■■ IN NUEVA ANDALUCÍA

Large size apartment with views to Gibraltar, front line golf, in Magna Marbella, in Nueva Andalucia - Golf Valley. The apartment has 2 bedrooms, 2 bathrooms en suite and a guest toilet. It has a total of 161 m2 of which 129 m2 are interior. Fully equipped kitchen, including washer and dryer, large living room with access to a terrace of over 30 m2 with panoramic views. Two large bedrooms with fitted closets. The master bedroom with access to the terrace and bathroom with bath and shower. The property is in very good condition. It has air conditioning and underfloor heating that can be managed by zones. A parking space and a storage room included in the price. Magna Marbella is located in the heart of Nueva Andalucia, just minutes from Puerto Banus and the best golf courses in Marbella: Las Brisas Golf, Los Naranjos Golf and Aloha Golf. On the front line of Magna Marbella Golf and...