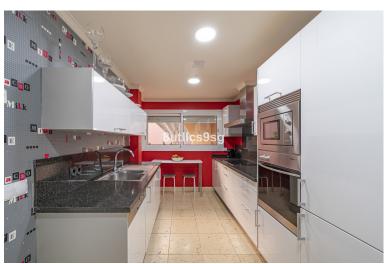

## ■■■■■■■■■■■ IN NUEVA ANDALUCÍA

Large size apartment with views to Gibraltar, front line golf, in Magna Marbella, in Nueva Andalucia - Golf Valley. The apartment has 2 bedrooms, 2 bathrooms en suite and a guest toilet. It has a total of 161 m2 of which 129 m2 are interior. Fully equipped kitchen, including washer and dryer, large living room with access to a terrace of over 30 m2 with panoramic views. Two large bedrooms with fitted closets. The master bedroom with access to the terrace and bathroom with bath and shower. The property is in very good condition. It has air conditioning and underfloor heating that can be managed by zones. A parking space and a storage room included in the price. Magna Marbella is located in the heart of Nueva Andalucia, just minutes from Puerto Banus and the best golf courses in Marbella: Las Brisas Golf, Los Naranjos Golf and Aloha Golf. On the front line of Magna Marbella Golf and...