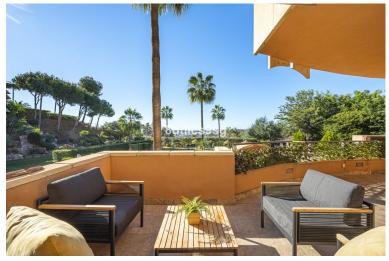

## ■■■■■■■■■■■ IN NUEVA ANDALUCÍA

Large size apartment with views to Gibraltar, front line golf, in Magna Marbella, in Nueva Andalucia - Golf Valley. The apartment has 2 bedrooms, 2 bathrooms en suite and a guest toilet. It has a total of 161 m2 of which 129 m2 are interior. Fully equipped kitchen, including washer and dryer, large living room with access to a terrace of over 30 m2 with panoramic views. Two large bedrooms with fitted closets. The master bedroom with access to the terrace and bathroom with bath and shower. The property is in very good condition. It has air conditioning and underfloor heating that can be managed by zones. A parking space and a storage room included in the price. Magna Marbella is located in the heart of Nueva Andalucia, just minutes from Puerto Banus and the best golf courses in Marbella: Las Brisas Golf, Los Naranjos Golf and Aloha Golf. On the front line of Magna Marbella Golf and...