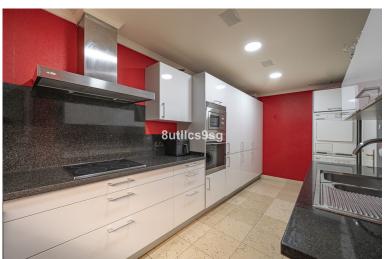

## ■■■■■■■■■■■ IN NUEVA ANDALUCÍA

Large size apartment with views to Gibraltar, front line golf, in Magna Marbella, in Nueva Andalucia - Golf Valley. The apartment has 2 bedrooms, 2 bathrooms en suite and a guest toilet. It has a total of 161 m2 of which 129 m2 are interior. Fully equipped kitchen, including washer and dryer, large living room with access to a terrace of over 30 m2 with panoramic views. Two large bedrooms with fitted closets. The master bedroom with access to the terrace and bathroom with bath and shower. The property is in very good condition. It has air conditioning and underfloor heating that can be managed by zones. A parking space and a storage room included in the price. Magna Marbella is located in the heart of Nueva Andalucia, just minutes from Puerto Banus and the best golf courses in Marbella: Las Brisas Golf, Los Naranjos Golf and Aloha Golf. On the front line of Magna Marbella Golf and...