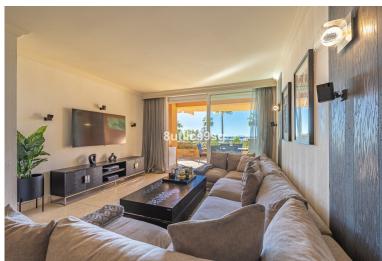

## ■■■■■■■■■■■ IN NUEVA ANDALUCÍA

Large size apartment with views to Gibraltar, front line golf, in Magna Marbella, in Nueva Andalucia - Golf Valley. The apartment has 2 bedrooms, 2 bathrooms en suite and a guest toilet. It has a total of 161 m2 of which 129 m2 are interior. Fully equipped kitchen, including washer and dryer, large living room with access to a terrace of over 30 m2 with panoramic views. Two large bedrooms with fitted closets. The master bedroom with access to the terrace and bathroom with bath and shower. The property is in very good condition. It has air conditioning and underfloor heating that can be managed by zones. A parking space and a storage room included in the price. Magna Marbella is located in the heart of Nueva Andalucia, just minutes from Puerto Banus and the best golf courses in Marbella: Las Brisas Golf, Los Naranjos Golf and Aloha Golf. On the front line of Magna Marbella Golf and...