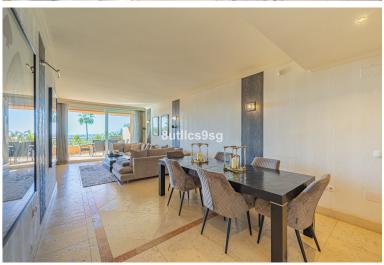

## ■■■■■■■■■■■ IN NUEVA ANDALUCÍA

Large size apartment with views to Gibraltar, front line golf, in Magna Marbella, in Nueva Andalucia - Golf Valley. The apartment has 2 bedrooms, 2 bathrooms en suite and a guest toilet. It has a total of 161 m2 of which 129 m2 are interior. Fully equipped kitchen, including washer and dryer, large living room with access to a terrace of over 30 m2 with panoramic views. Two large bedrooms with fitted closets. The master bedroom with access to the terrace and bathroom with bath and shower. The property is in very good condition. It has air conditioning and underfloor heating that can be managed by zones. A parking space and a storage room included in the price. Magna Marbella is located in the heart of Nueva Andalucia, just minutes from Puerto Banus and the best golf courses in Marbella: Las Brisas Golf, Los Naranjos Golf and Aloha Golf. On the front line of Magna Marbella Golf and...