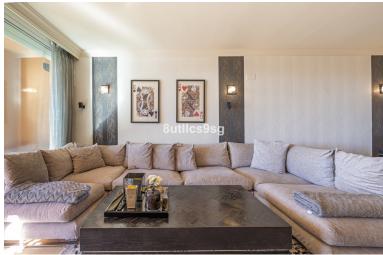

## ■■■■■■■■■■■ IN NUEVA ANDALUCÍA

Large size apartment with views to Gibraltar, front line golf, in Magna Marbella, in Nueva Andalucia - Golf Valley. The apartment has 2 bedrooms, 2 bathrooms en suite and a guest toilet. It has a total of 161 m2 of which 129 m2 are interior. Fully equipped kitchen, including washer and dryer, large living room with access to a terrace of over 30 m2 with panoramic views. Two large bedrooms with fitted closets. The master bedroom with access to the terrace and bathroom with bath and shower. The property is in very good condition. It has air conditioning and underfloor heating that can be managed by zones. A parking space and a storage room included in the price. Magna Marbella is located in the heart of Nueva Andalucia, just minutes from Puerto Banus and the best golf courses in Marbella: Las Brisas Golf, Los Naranjos Golf and Aloha Golf. On the front line of Magna Marbella Golf and...