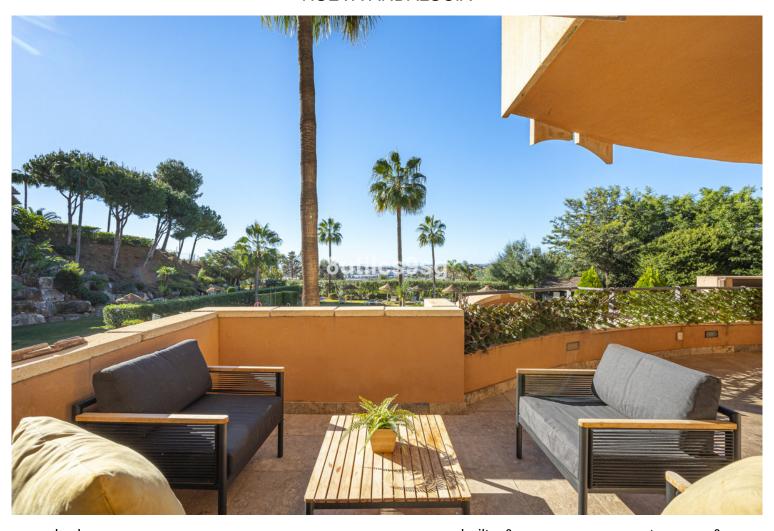

## ■■■■■■■■■■■ IN NUEVA ANDALUCÍA

Large size apartment with views to Gibraltar, front line golf, in Magna Marbella, in Nueva Andalucia - Golf Valley. The apartment has 2 bedrooms, 2 bathrooms en suite and a guest toilet. It has a total of 161 m2 of which 129 m2 are interior. Fully equipped kitchen, including washer and dryer, large living room with access to a terrace of over 30 m2 with panoramic views. Two large bedrooms with fitted closets. The master bedroom with access to the terrace and bathroom with bath and shower. The property is in very good condition. It has air conditioning and underfloor heating that can be managed by zones. A parking space and a storage room included in the price. Magna Marbella is located in the heart of Nueva Andalucia, just minutes from Puerto Banus and the best golf courses in Marbella: Las Brisas Golf, Los Naranjos Golf and Aloha Golf. On the front line of Magna Marbella Golf and...