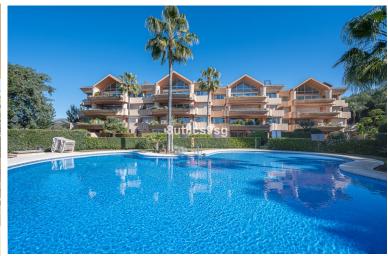

## ■■■■■■■■■■■ IN NUEVA ANDALUCÍA

Large size apartment with views to Gibraltar, front line golf, in Magna Marbella, in Nueva Andalucia - Golf Valley. The apartment has 2 bedrooms, 2 bathrooms en suite and a guest toilet. It has a total of 161 m2 of which 129 m2 are interior. Fully equipped kitchen, including washer and dryer, large living room with access to a terrace of over 30 m2 with panoramic views. Two large bedrooms with fitted closets. The master bedroom with access to the terrace and bathroom with bath and shower. The property is in very good condition. It has air conditioning and underfloor heating that can be managed by zones. A parking space and a storage room included in the price. Magna Marbella is located in the heart of Nueva Andalucia, just minutes from Puerto Banus and the best golf courses in Marbella: Las Brisas Golf, Los Naranjos Golf and Aloha Golf. On the front line of Magna Marbella Golf and...