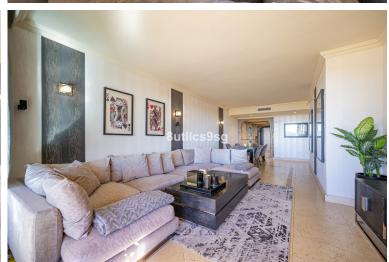

## ■■■■■■■■■■■ IN NUEVA ANDALUCÍA

Large size apartment with views to Gibraltar, front line golf, in Magna Marbella, in Nueva Andalucia - Golf Valley. The apartment has 2 bedrooms, 2 bathrooms en suite and a guest toilet. It has a total of 161 m2 of which 129 m2 are interior. Fully equipped kitchen, including washer and dryer, large living room with access to a terrace of over 30 m2 with panoramic views. Two large bedrooms with fitted closets. The master bedroom with access to the terrace and bathroom with bath and shower. The property is in very good condition. It has air conditioning and underfloor heating that can be managed by zones. A parking space and a storage room included in the price. Magna Marbella is located in the heart of Nueva Andalucia, just minutes from Puerto Banus and the best golf courses in Marbella: Las Brisas Golf, Los Naranjos Golf and Aloha Golf. On the front line of Magna Marbella Golf and...