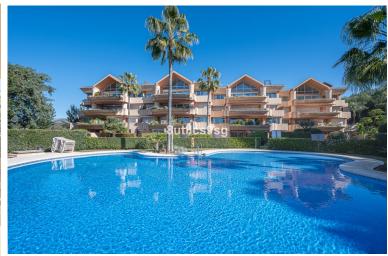

## ■■■■■■■■■■ IN NUEVA ANDALUCÍA

Large size apartment with views to Gibraltar, front line golf, in Magna Marbella, in Nueva Andalucia - Golf Valley. The apartment has 2 bedrooms, 2 bathrooms en suite and a guest toilet. It has a total of 161 m2 of which 129 m2 are interior. Fully equipped kitchen, including washer and dryer, large living room with access to a terrace of over 30 m2 with panoramic views. Two large bedrooms with fitted closets. The master bedroom with access to the terrace and bathroom with bath and shower. The property is in very good condition. It has air conditioning and underfloor heating that can be managed by zones. A parking space and a storage room included in the price. Magna Marbella is located in the heart of Nueva Andalucia, just minutes from Puerto Banus and the best golf courses in Marbella: Las Brisas Golf, Los Naranjos Golf and Aloha Golf. On the front line of Magna Marbella Golf and...