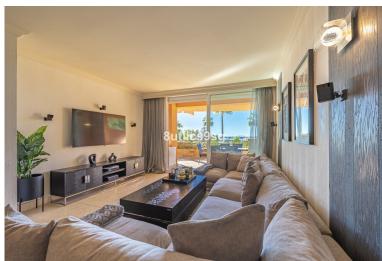

## ■■■■■■■■■■ IN NUEVA ANDALUCÍA

Large size apartment with views to Gibraltar, front line golf, in Magna Marbella, in Nueva Andalucia - Golf Valley. The apartment has 2 bedrooms, 2 bathrooms en suite and a guest toilet. It has a total of 161 m2 of which 129 m2 are interior. Fully equipped kitchen, including washer and dryer, large living room with access to a terrace of over 30 m2 with panoramic views. Two large bedrooms with fitted closets. The master bedroom with access to the terrace and bathroom with bath and shower. The property is in very good condition. It has air conditioning and underfloor heating that can be managed by zones. A parking space and a storage room included in the price. Magna Marbella is located in the heart of Nueva Andalucia, just minutes from Puerto Banus and the best golf courses in Marbella: Las Brisas Golf, Los Naranjos Golf and Aloha Golf. On the front line of Magna Marbella Golf and...