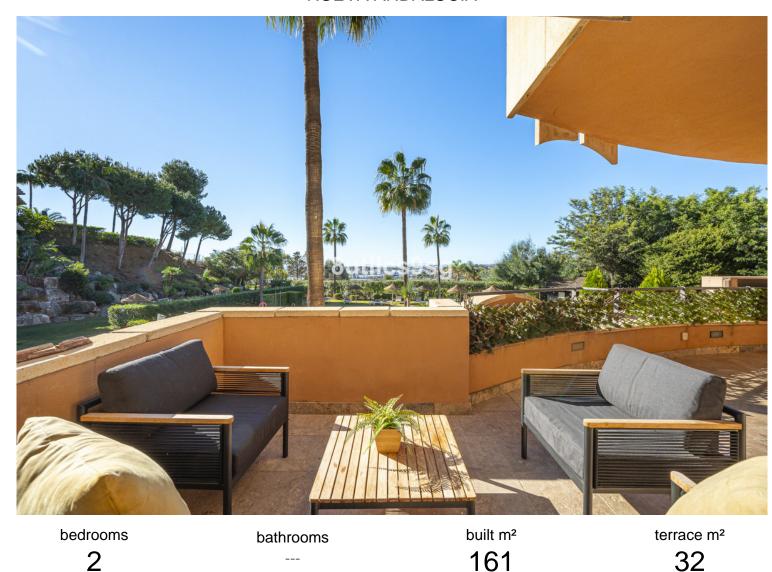

## ■■■■■■■■■■ IN NUEVA ANDALUCÍA

Large size apartment with views to Gibraltar, front line golf, in Magna Marbella, in Nueva Andalucia - Golf Valley. The apartment has 2 bedrooms, 2 bathrooms en suite and a guest toilet. It has a total of 161 m2 of which 129 m2 are interior. Fully equipped kitchen, including washer and dryer, large living room with access to a terrace of over 30 m2 with panoramic views. Two large bedrooms with fitted closets. The master bedroom with access to the terrace and bathroom with bath and shower. The property is in very good condition. It has air conditioning and underfloor heating that can be managed by zones. A parking space and a storage room included in the price. Magna Marbella is located in the heart of Nueva Andalucia, just minutes from Puerto Banus and the best golf courses in Marbella: Las Brisas Golf, Los Naranjos Golf and Aloha Golf. On the front line of Magna Marbella Golf and...