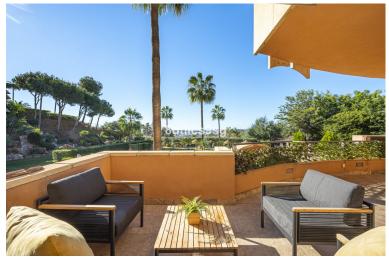

## ■■■■■■■■■■ IN NUEVA ANDALUCÍA

Large size apartment with views to Gibraltar, front line golf, in Magna Marbella, in Nueva Andalucia - Golf Valley. The apartment has 2 bedrooms, 2 bathrooms en suite and a guest toilet. It has a total of 161 m2 of which 129 m2 are interior. Fully equipped kitchen, including washer and dryer, large living room with access to a terrace of over 30 m2 with panoramic views. Two large bedrooms with fitted closets. The master bedroom with access to the terrace and bathroom with bath and shower. The property is in very good condition. It has air conditioning and underfloor heating that can be managed by zones. A parking space and a storage room included in the price. Magna Marbella is located in the heart of Nueva Andalucia, just minutes from Puerto Banus and the best golf courses in Marbella: Las Brisas Golf, Los Naranjos Golf and Aloha Golf. On the front line of Magna Marbella Golf and...