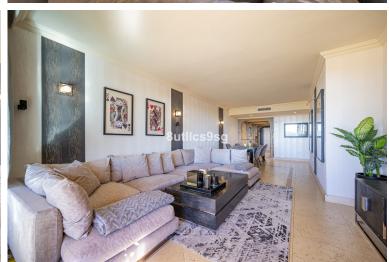

## ■■■■■■■■■■ IN NUEVA ANDALUCÍA

Large size apartment with views to Gibraltar, front line golf, in Magna Marbella, in Nueva Andalucia - Golf Valley. The apartment has 2 bedrooms, 2 bathrooms en suite and a guest toilet. It has a total of 161 m2 of which 129 m2 are interior. Fully equipped kitchen, including washer and dryer, large living room with access to a terrace of over 30 m2 with panoramic views. Two large bedrooms with fitted closets. The master bedroom with access to the terrace and bathroom with bath and shower. The property is in very good condition. It has air conditioning and underfloor heating that can be managed by zones. A parking space and a storage room included in the price. Magna Marbella is located in the heart of Nueva Andalucia, just minutes from Puerto Banus and the best golf courses in Marbella: Las Brisas Golf, Los Naranjos Golf and Aloha Golf. On the front line of Magna Marbella Golf and...