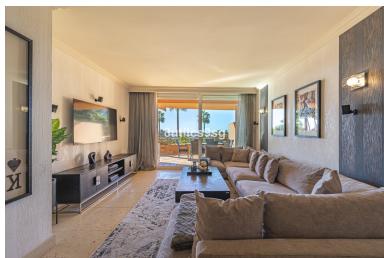

## ■■■■■■■■■■ IN NUEVA ANDALUCÍA

Large size apartment with views to Gibraltar, front line golf, in Magna Marbella, in Nueva Andalucia - Golf Valley. The apartment has 2 bedrooms, 2 bathrooms en suite and a guest toilet. It has a total of 161 m2 of which 129 m2 are interior. Fully equipped kitchen, including washer and dryer, large living room with access to a terrace of over 30 m2 with panoramic views. Two large bedrooms with fitted closets. The master bedroom with access to the terrace and bathroom with bath and shower. The property is in very good condition. It has air conditioning and underfloor heating that can be managed by zones. A parking space and a storage room included in the price. Magna Marbella is located in the heart of Nueva Andalucia, just minutes from Puerto Banus and the best golf courses in Marbella: Las Brisas Golf, Los Naranjos Golf and Aloha Golf. On the front line of Magna Marbella Golf and...