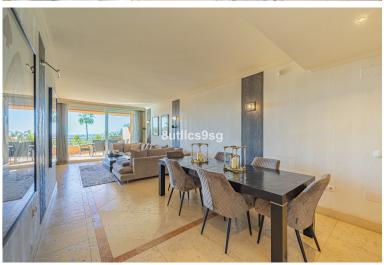

## ■■■■■■■■■■ IN NUEVA ANDALUCÍA

Large size apartment with views to Gibraltar, front line golf, in Magna Marbella, in Nueva Andalucia - Golf Valley. The apartment has 2 bedrooms, 2 bathrooms en suite and a guest toilet. It has a total of 161 m2 of which 129 m2 are interior. Fully equipped kitchen, including washer and dryer, large living room with access to a terrace of over 30 m2 with panoramic views. Two large bedrooms with fitted closets. The master bedroom with access to the terrace and bathroom with bath and shower. The property is in very good condition. It has air conditioning and underfloor heating that can be managed by zones. A parking space and a storage room included in the price. Magna Marbella is located in the heart of Nueva Andalucia, just minutes from Puerto Banus and the best golf courses in Marbella: Las Brisas Golf, Los Naranjos Golf and Aloha Golf. On the front line of Magna Marbella Golf and...