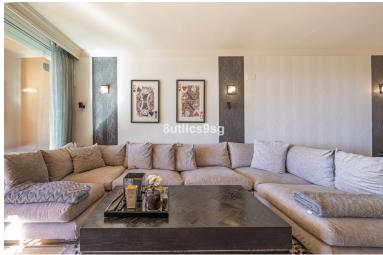

## ■■■■■■■■■■ IN NUEVA ANDALUCÍA

Large size apartment with views to Gibraltar, front line golf, in Magna Marbella, in Nueva Andalucia - Golf Valley. The apartment has 2 bedrooms, 2 bathrooms en suite and a guest toilet. It has a total of 161 m2 of which 129 m2 are interior. Fully equipped kitchen, including washer and dryer, large living room with access to a terrace of over 30 m2 with panoramic views. Two large bedrooms with fitted closets. The master bedroom with access to the terrace and bathroom with bath and shower. The property is in very good condition. It has air conditioning and underfloor heating that can be managed by zones. A parking space and a storage room included in the price. Magna Marbella is located in the heart of Nueva Andalucia, just minutes from Puerto Banus and the best golf courses in Marbella: Las Brisas Golf, Los Naranjos Golf and Aloha Golf. On the front line of Magna Marbella Golf and...