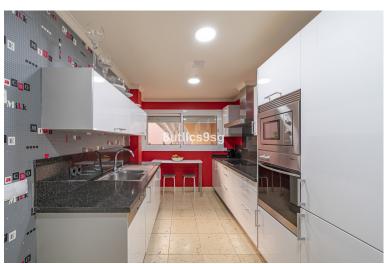

## ■■■■■■■■■■ IN NUEVA ANDALUCÍA

Large size apartment with views to Gibraltar, front line golf, in Magna Marbella, in Nueva Andalucia - Golf Valley. The apartment has 2 bedrooms, 2 bathrooms en suite and a guest toilet. It has a total of 161 m2 of which 129 m2 are interior. Fully equipped kitchen, including washer and dryer, large living room with access to a terrace of over 30 m2 with panoramic views. Two large bedrooms with fitted closets. The master bedroom with access to the terrace and bathroom with bath and shower. The property is in very good condition. It has air conditioning and underfloor heating that can be managed by zones. A parking space and a storage room included in the price. Magna Marbella is located in the heart of Nueva Andalucia, just minutes from Puerto Banus and the best golf courses in Marbella: Las Brisas Golf, Los Naranjos Golf and Aloha Golf. On the front line of Magna Marbella Golf and...