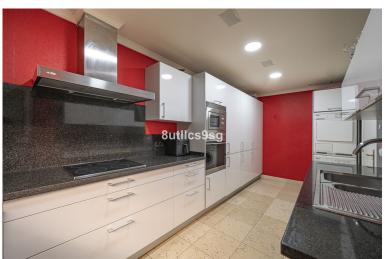

## ■■■■■■■■■■ IN NUEVA ANDALUCÍA

Large size apartment with views to Gibraltar, front line golf, in Magna Marbella, in Nueva Andalucia - Golf Valley. The apartment has 2 bedrooms, 2 bathrooms en suite and a guest toilet. It has a total of 161 m2 of which 129 m2 are interior. Fully equipped kitchen, including washer and dryer, large living room with access to a terrace of over 30 m2 with panoramic views. Two large bedrooms with fitted closets. The master bedroom with access to the terrace and bathroom with bath and shower. The property is in very good condition. It has air conditioning and underfloor heating that can be managed by zones. A parking space and a storage room included in the price. Magna Marbella is located in the heart of Nueva Andalucia, just minutes from Puerto Banus and the best golf courses in Marbella: Las Brisas Golf, Los Naranjos Golf and Aloha Golf. On the front line of Magna Marbella Golf and...