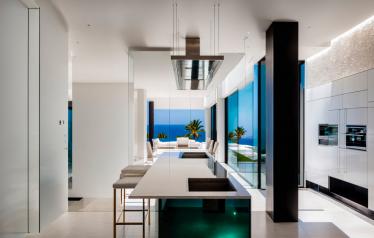

## BENAHAVÍS

**BEERE** IN BENAHAVÍS

Welcome to Villa Skyline, an exceptional residence nestled within the heart of a golf paradise, gracing a sprawling 1020 m<sup>2</sup> plot and boasting a stunning 500 m<sup>2</sup> architectural masterpiece exuding opulence and sophistication. Marvel at the splendour of 6 bedrooms, each accompanied by its en-suite bathroom, offering panoramic vistas that showcase nature's unparalleled beauty. With two self-sufficient studios, this estate allows for hosting family, friends, or staff while safeguarding your paramount privacy. The seamless fusion of practicality and elegance defines Villa Skyline, featuring a spacious laundry room and refined storage solutions, including a grocery elevator, enveloping the space in an aura of serene luxury. Embrace a sanctuary of well-being within this abode; an in-house Gym, Sauna, and Jacuzzi beckon, inviting tranquillity and revitalisation. Outside, discover numerous ...