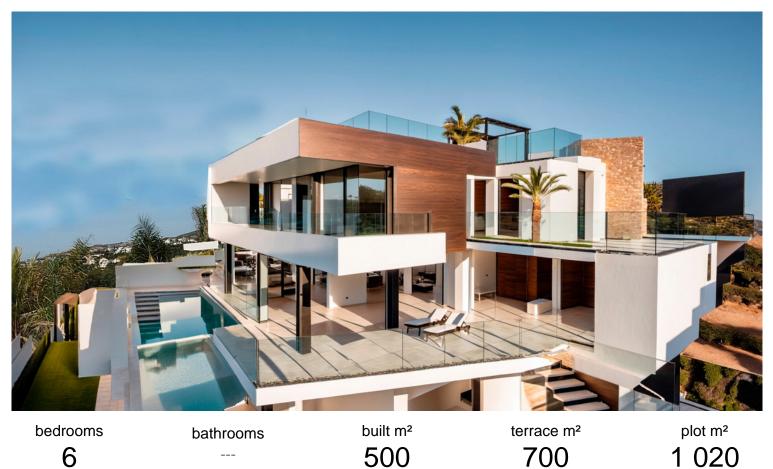

## BENAHAVÍS

**BEERE** IN BENAHAVÍS

Welcome to Villa Skyline, an exceptional residence nestled within the heart of a golf paradise, gracing a sprawling 1020 m<sup>2</sup> plot and boasting a stunning 500 m<sup>2</sup> architectural masterpiece exuding opulence and sophistication. Marvel at the splendour of 6 bedrooms, each accompanied by its en-suite bathroom, offering panoramic vistas that showcase nature's unparalleled beauty. With two self-sufficient studios, this estate allows for hosting family, friends, or staff while safeguarding your paramount privacy. The seamless fusion of practicality and elegance defines Villa Skyline, featuring a spacious laundry room and refined storage solutions, including a grocery elevator, enveloping the space in an aura of serene luxury. Embrace a sanctuary of well-being within this abode; an in-house Gym, Sauna, and Jacuzzi beckon, inviting tranquillity and revitalisation. Outside, discover numerous ...