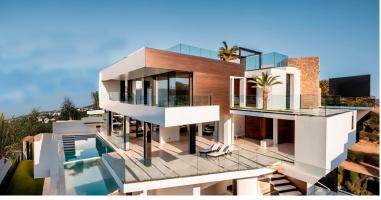

## BENAHAVÍS

**BEERE** IN BENAHAVÍS

Welcome to Villa Skyline, an exceptional residence nestled within the heart of a golf paradise, gracing a sprawling 1020 m<sup>2</sup> plot and boasting a stunning 500 m<sup>2</sup> architectural masterpiece exuding opulence and sophistication. Marvel at the splendour of 6 bedrooms, each accompanied by its en-suite bathroom, offering panoramic vistas that showcase nature's unparalleled beauty. With two self-sufficient studios, this estate allows for hosting family, friends, or staff while safeguarding your paramount privacy. The seamless fusion of practicality and elegance defines Villa Skyline, featuring a spacious laundry room and refined storage solutions, including a grocery elevator, enveloping the space in an aura of serene luxury. Embrace a sanctuary of well-being within this abode; an in-house Gym, Sauna, and Jacuzzi beckon, inviting tranquillity and revitalisation. Outside, discover numerous ...