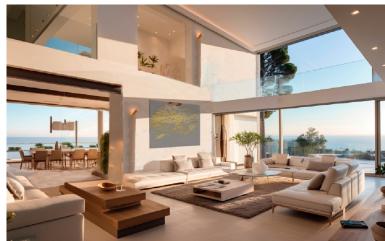

## BENAHAVÍS

**BEERE** IN BENAHAVÍS

Welcome to Villa Skyline, an exceptional residence nestled within the heart of a golf paradise, gracing a sprawling 1020 m<sup>2</sup> plot and boasting a stunning 500 m<sup>2</sup> architectural masterpiece exuding opulence and sophistication. Marvel at the splendour of 6 bedrooms, each accompanied by its en-suite bathroom, offering panoramic vistas that showcase nature's unparalleled beauty. With two self-sufficient studios, this estate allows for hosting family, friends, or staff while safeguarding your paramount privacy. The seamless fusion of practicality and elegance defines Villa Skyline, featuring a spacious laundry room and refined storage solutions, including a grocery elevator, enveloping the space in an aura of serene luxury. Embrace a sanctuary of well-being within this abode; an in-house Gym, Sauna, and Jacuzzi beckon, inviting tranquillity and revitalisation. Outside, discover numerous ...