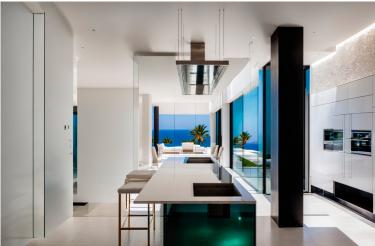

## ■■■■ IN BENAHAVÍS

Welcome to Villa Skyline, an exceptional residence nestled within the heart of a golf paradise, gracing a sprawling 1020 m² plot and boasting a stunning 500 m² architectural masterpiece exuding opulence and sophistication. Marvel at the splendour of 6 bedrooms, each accompanied by its en-suite bathroom, offering panoramic vistas that showcase nature's unparalleled beauty. With two self-sufficient studios, this estate allows for hosting family, friends, or staff while safeguarding your paramount privacy. The seamless fusion of practicality and elegance defines Villa Skyline, featuring a spacious laundry room and refined storage solutions, including a grocery elevator, enveloping the space in an aura of serene luxury. Embrace a sanctuary of well-being within this abode; an in-house Gym, Sauna, and Jacuzzi beckon, inviting tranquillity and revitalisation. Outside, discover numerous ...