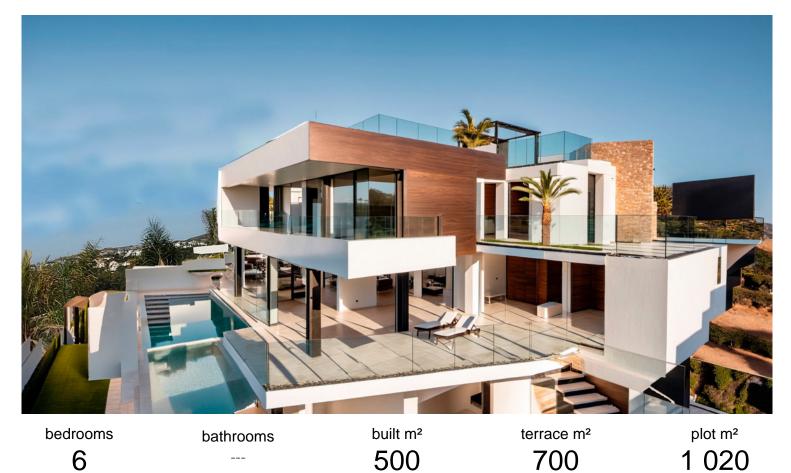

## ■■■■ IN BENAHAVÍS

Welcome to Villa Skyline, an exceptional residence nestled within the heart of a golf paradise, gracing a sprawling 1020 m² plot and boasting a stunning 500 m² architectural masterpiece exuding opulence and sophistication. Marvel at the splendour of 6 bedrooms, each accompanied by its en-suite bathroom, offering panoramic vistas that showcase nature's unparalleled beauty. With two self-sufficient studios, this estate allows for hosting family, friends, or staff while safeguarding your paramount privacy. The seamless fusion of practicality and elegance defines Villa Skyline, featuring a spacious laundry room and refined storage solutions, including a grocery elevator, enveloping the space in an aura of serene luxury. Embrace a sanctuary of well-being within this abode; an in-house Gym, Sauna, and Jacuzzi beckon, inviting tranquillity and revitalisation. Outside, discover numerous ...