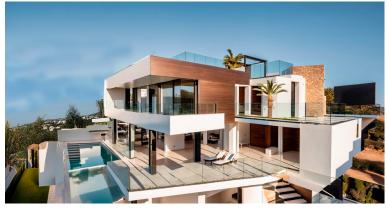

## ■■■■ IN BENAHAVÍS

Welcome to Villa Skyline, an exceptional residence nestled within the heart of a golf paradise, gracing a sprawling 1020 m² plot and boasting a stunning 500 m² architectural masterpiece exuding opulence and sophistication. Marvel at the splendour of 6 bedrooms, each accompanied by its en-suite bathroom, offering panoramic vistas that showcase nature's unparalleled beauty. With two self-sufficient studios, this estate allows for hosting family, friends, or staff while safeguarding your paramount privacy. The seamless fusion of practicality and elegance defines Villa Skyline, featuring a spacious laundry room and refined storage solutions, including a grocery elevator, enveloping the space in an aura of serene luxury. Embrace a sanctuary of well-being within this abode; an in-house Gym, Sauna, and Jacuzzi beckon, inviting tranquillity and revitalisation. Outside, discover numerous ...