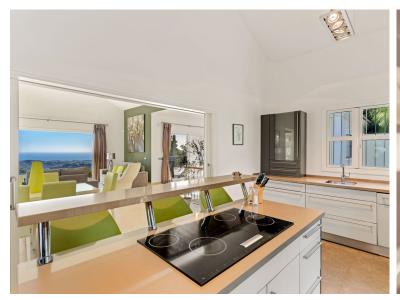

## ■■■■■ IN BENAHAVÍS

This Andalusian-style villa is situated near the top of Monte Mayor, one of the most elevated and sought after plots, boasting truly spectacular panoramic views to the Mediterranean. Monte Mayor totals 4.000.000m2 of land with a low-density development concept as 58% will remain green zone. The secure resort is situated in the township of Benahavís and is surrounded by a pristine Andalusian landscape of rolling hills and mountains, yet a close distance to the Mediterranean coastline. The villa is built over two floors and its traditional facade integrates perfectly within this luxurious residential neighbourhood. Via a long driveway, with plenty of private parking space, we reach the front door of the home. The entrance hall immediately showcases this villa's stunning open vistas with access to the principal terrace with pergola and staircase down to the garden and pool area. The ...