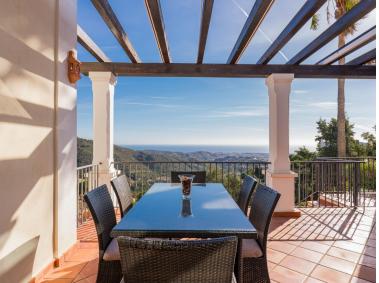

## ■■■■■ IN BENAHAVÍS

This Andalusian-style villa is situated near the top of Monte Mayor, one of the most elevated and sought after plots, boasting truly spectacular panoramic views to the Mediterranean. Monte Mayor totals 4.000.000m2 of land with a low-density development concept as 58% will remain green zone. The secure resort is situated in the township of Benahavís and is surrounded by a pristine Andalusian landscape of rolling hills and mountains, yet a close distance to the Mediterranean coastline. The villa is built over two floors and its traditional facade integrates perfectly within this luxurious residential neighbourhood. Via a long driveway, with plenty of private parking space, we reach the front door of the home. The entrance hall immediately showcases this villa's stunning open vistas with access to the principal terrace with pergola and staircase down to the garden and pool area. The ...