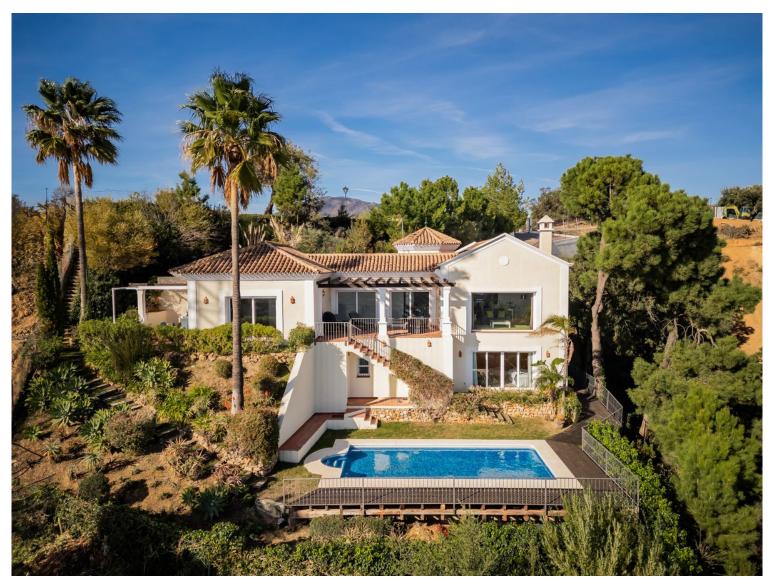

## ■■■■■ IN BENAHAVÍS

This Andalusian-style villa is situated near the top of Monte Mayor, one of the most elevated and sought after plots, boasting truly spectacular panoramic views to the Mediterranean. Monte Mayor totals 4.000.000m2 of land with a low-density development concept as 58% will remain green zone. The secure resort is situated in the township of Benahavís and is surrounded by a pristine Andalusian landscape of rolling hills and mountains, yet a close distance to the Mediterranean coastline. The villa is built over two floors and its traditional facade integrates perfectly within this luxurious residential neighbourhood. Via a long driveway, with plenty of private parking space, we reach the front door of the home. The entrance hall immediately showcases this villa's stunning open vistas with access to the principal terrace with pergola and staircase down to the garden and pool area. The ...