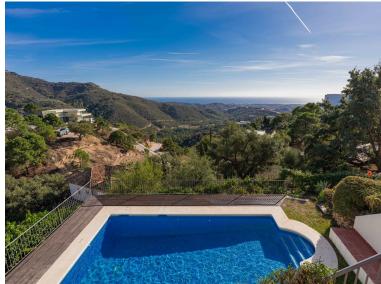

## ■■■■■ IN BENAHAVÍS

This Andalusian-style villa is situated near the top of Monte Mayor, one of the most elevated and sought after plots, boasting truly spectacular panoramic views to the Mediterranean. Monte Mayor totals 4.000.000m2 of land with a low-density development concept as 58% will remain green zone. The secure resort is situated in the township of Benahavís and is surrounded by a pristine Andalusian landscape of rolling hills and mountains, yet a close distance to the Mediterranean coastline. The villa is built over two floors and its traditional facade integrates perfectly within this luxurious residential neighbourhood. Via a long driveway, with plenty of private parking space, we reach the front door of the home. The entrance hall immediately showcases this villa's stunning open vistas with access to the principal terrace with pergola and staircase down to the garden and pool area. The ...