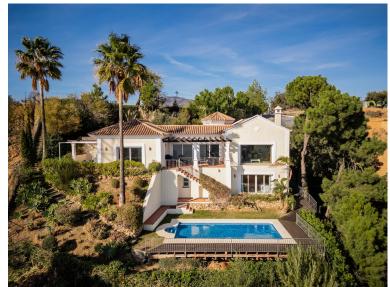

## ■■■■■ IN BENAHAVÍS

This Andalusian-style villa is situated near the top of Monte Mayor, one of the most elevated and sought after plots, boasting truly spectacular panoramic views to the Mediterranean. Monte Mayor totals 4.000.000m2 of land with a low-density development concept as 58% will remain green zone. The secure resort is situated in the township of Benahavís and is surrounded by a pristine Andalusian landscape of rolling hills and mountains, yet a close distance to the Mediterranean coastline. The villa is built over two floors and its traditional facade integrates perfectly within this luxurious residential neighbourhood. Via a long driveway, with plenty of private parking space, we reach the front door of the home. The entrance hall immediately showcases this villa's stunning open vistas with access to the principal terrace with pergola and staircase down to the garden and pool area. The ...