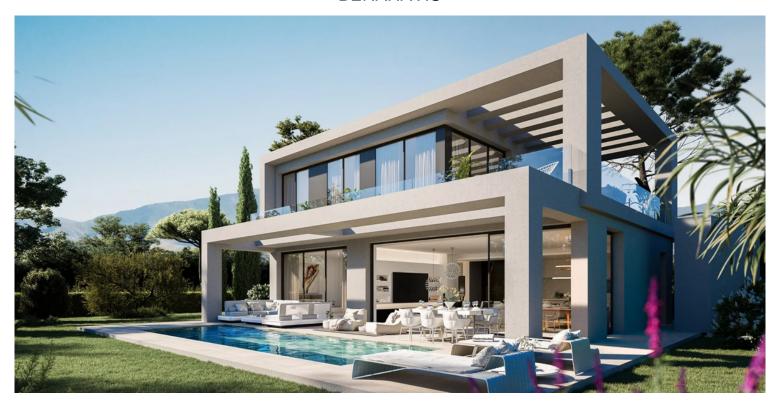

## ■■■■ IN BENAHAVÍS

Introducing an exquisite, newly constructed villa nestled within a secure gated community, a mere five-minute drive from the town and beach. This opulent community features a club house, spa, gym, lush Mediterranean gardens, and breathtaking panoramic sea views. Situated as a corner property, the villa offers maximum tranquility at the lower part of the residence. Spanning two levels with an additional mezzanine floor, the entrance is adorned with a welcoming porch. The main entrance, positioned on the upper floor, serves as the focal level of the house. Upon entering, a grand open-plan living space unfolds, characterized by high ceilings and expansive windows that usher in abundant natural light. This space includes a fully equipped kitchen with Siemens appliances, a spacious salon, a dining room, and a convenient guest toilet. The living areas seamlessly extend to expansive terraces ...