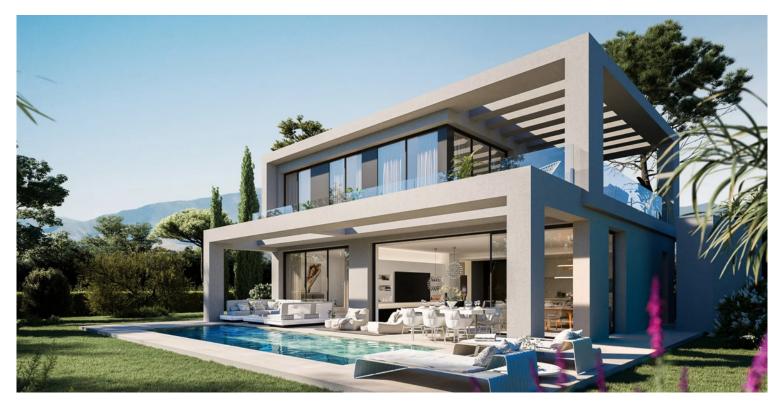

## ■■■■ IN BENAHAVÍS

Introducing an exquisite, newly constructed villa nestled within a secure gated community, a mere five-minute drive from the town and beach. This opulent community features a club house, spa, gym, lush Mediterranean gardens, and breathtaking panoramic sea views. Situated as a corner property, the villa offers maximum tranquility at the lower part of the residence. Spanning two levels with an additional mezzanine floor, the entrance is adorned with a welcoming porch. The main entrance, positioned on the upper floor, serves as the focal level of the house. Upon entering, a grand open-plan living space unfolds, characterized by high ceilings and expansive windows that usher in abundant natural light. This space includes a fully equipped kitchen with Siemens appliances, a spacious salon, a dining room, and a convenient guest toilet. The living areas seamlessly extend to expansive terraces ...