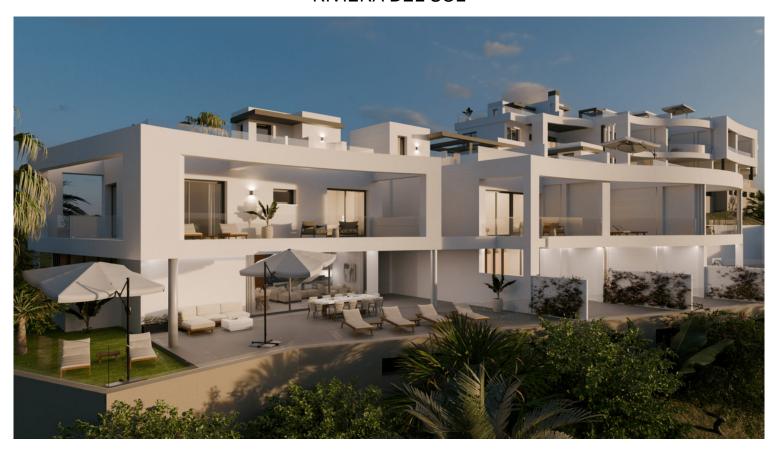

## ■■■■■ IN RIVIERA DEL SOL

New Development: Prices from 980,000 € to 1,170,000 €. [Beds: 3 - 3] [Baths: 2 - 2] [Built size: 238.00 m2 - 277.00 m2] This exclusive project with an elegant Scandinavian design blends harmoniously with the surrounding nature. The architecture of the townhouses follows seamlessly the undulating shapes of the waves. BEAUTY. PASSION. PERFECTION. South facing unique energy efficient homes, with beautiful panoramic sea views and breathtaking sunsets, makes living here enjoyable and fun under the sun. THE HIGHEST STANDARD All the materials are of the highest quality, with well-known brands, modern gourmet kitchens, designer bathrooms, underfloor heating in the whole house and high energy efficiency are details that make the difference. Enjoy panoramic sea views and lovely sunsets on the roof top terrace of your new home. The complex is next to a green area, which will be designed using ...