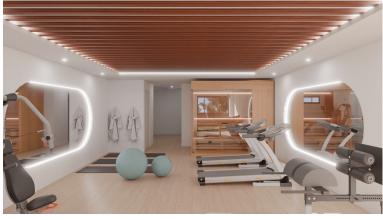

## ■■■■■ IN RIVIERA DEL SOL

New Development: Prices from 980,000 € to 1,170,000 €. [Beds: 3 - 3] [Baths: 2 - 2] [Built size: 238.00 m2 - 277.00 m2] This exclusive project with an elegant Scandinavian design blends harmoniously with the surrounding nature. The architecture of the townhouses follows seamlessly the undulating shapes of the waves. BEAUTY. PASSION. PERFECTION. South facing unique energy efficient homes, with beautiful panoramic sea views and breathtaking sunsets, makes living here enjoyable and fun under the sun. THE HIGHEST STANDARD All the materials are of the highest quality, with well-known brands, modern gourmet kitchens, designer bathrooms, underfloor heating in the whole house and high energy efficiency are details that make the difference. Enjoy panoramic sea views and lovely sunsets on the roof top terrace of your new home. The complex is next to a green area, which will be designed using ...