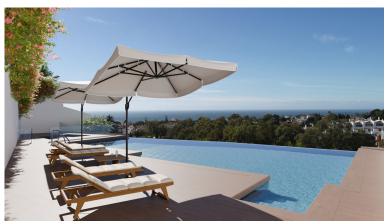

## ■■■■■ IN RIVIERA DEL SOL

New Development: Prices from 980,000 € to 1,170,000 €. [Beds: 3 - 3] [Baths: 2 - 2] [Built size: 238.00 m2 - 277.00 m2] This exclusive project with an elegant Scandinavian design blends harmoniously with the surrounding nature. The architecture of the townhouses follows seamlessly the undulating shapes of the waves. BEAUTY. PASSION. PERFECTION. South facing unique energy efficient homes, with beautiful panoramic sea views and breathtaking sunsets, makes living here enjoyable and fun under the sun. THE HIGHEST STANDARD All the materials are of the highest quality, with well-known brands, modern gourmet kitchens, designer bathrooms, underfloor heating in the whole house and high energy efficiency are details that make the difference. Enjoy panoramic sea views and lovely sunsets on the roof top terrace of your new home. The complex is next to a green area, which will be designed using ...