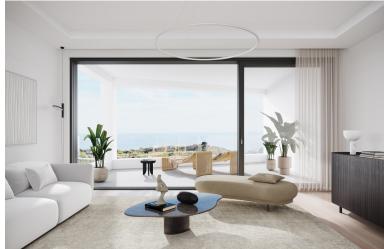

## ■■■■■ IN RIVIERA DEL SOL

New Development: Prices from 980,000 € to 1,170,000 €. [Beds: 3 - 3] [Baths: 2 - 2] [Built size: 238.00 m2 - 277.00 m2] This exclusive project with an elegant Scandinavian design blends harmoniously with the surrounding nature. The architecture of the townhouses follows seamlessly the undulating shapes of the waves. BEAUTY. PASSION. PERFECTION. South facing unique energy efficient homes, with beautiful panoramic sea views and breathtaking sunsets, makes living here enjoyable and fun under the sun. THE HIGHEST STANDARD All the materials are of the highest quality, with well-known brands, modern gourmet kitchens, designer bathrooms, underfloor heating in the whole house and high energy efficiency are details that make the difference. Enjoy panoramic sea views and lovely sunsets on the roof top terrace of your new home. The complex is next to a green area, which will be designed using ...