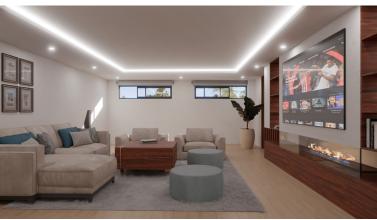

## ■■■■■ IN RIVIERA DEL SOL

New Development: Prices from 980,000 € to 1,170,000 €. [Beds: 3 - 3] [Baths: 2 - 2] [Built size: 238.00 m2 - 277.00 m2] This exclusive project with an elegant Scandinavian design blends harmoniously with the surrounding nature. The architecture of the townhouses follows seamlessly the undulating shapes of the waves. BEAUTY. PASSION. PERFECTION. South facing unique energy efficient homes, with beautiful panoramic sea views and breathtaking sunsets, makes living here enjoyable and fun under the sun. THE HIGHEST STANDARD All the materials are of the highest quality, with well-known brands, modern gourmet kitchens, designer bathrooms, underfloor heating in the whole house and high energy efficiency are details that make the difference. Enjoy panoramic sea views and lovely sunsets on the roof top terrace of your new home. The complex is next to a green area, which will be designed using ...