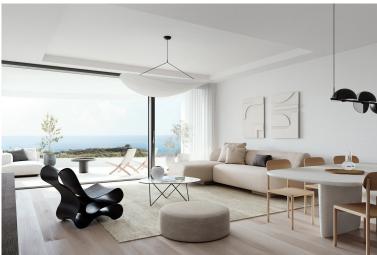

## ■■■■■ IN RIVIERA DEL SOL

New Development: Prices from 980,000 € to 1,170,000 €. [Beds: 3 - 3] [Baths: 2 - 2] [Built size: 238.00 m2 - 277.00 m2] This exclusive project with an elegant Scandinavian design blends harmoniously with the surrounding nature. The architecture of the townhouses follows seamlessly the undulating shapes of the waves. BEAUTY. PASSION. PERFECTION. South facing unique energy efficient homes, with beautiful panoramic sea views and breathtaking sunsets, makes living here enjoyable and fun under the sun. THE HIGHEST STANDARD All the materials are of the highest quality, with well-known brands, modern gourmet kitchens, designer bathrooms, underfloor heating in the whole house and high energy efficiency are details that make the difference. Enjoy panoramic sea views and lovely sunsets on the roof top terrace of your new home. The complex is next to a green area, which will be designed using ...