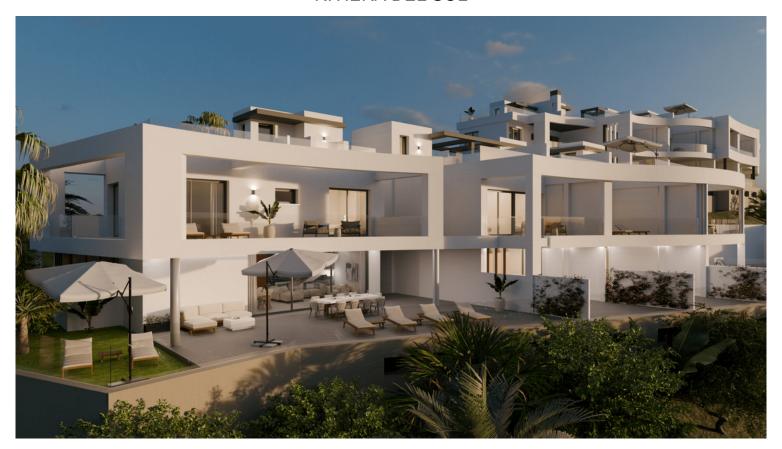

## ■■■■■ IN RIVIERA DEL SOL

New Development: Prices from 980,000 € to 1,170,000 €. [Beds: 3 - 3] [Baths: 2 - 2] [Built size: 238.00 m2 - 277.00 m2] This exclusive project with an elegant Scandinavian design blends harmoniously with the surrounding nature. The architecture of the townhouses follows seamlessly the undulating shapes of the waves. BEAUTY. PASSION. PERFECTION. South facing unique energy efficient homes, with beautiful panoramic sea views and breathtaking sunsets, makes living here enjoyable and fun under the sun. THE HIGHEST STANDARD All the materials are of the highest quality, with well-known brands, modern gourmet kitchens, designer bathrooms, underfloor heating in the whole house and high energy efficiency are details that make the difference. Enjoy panoramic sea views and lovely sunsets on the roof top terrace of your new home. The complex is next to a green area, which will be designed using ...