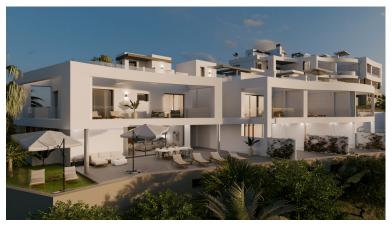

## ■■■■■ IN RIVIERA DEL SOL

New Development: Prices from 980,000 € to 1,170,000 €. [Beds: 3 - 3] [Baths: 2 - 2] [Built size: 238.00 m2 - 277.00 m2] This exclusive project with an elegant Scandinavian design blends harmoniously with the surrounding nature. The architecture of the townhouses follows seamlessly the undulating shapes of the waves. BEAUTY. PASSION. PERFECTION. South facing unique energy efficient homes, with beautiful panoramic sea views and breathtaking sunsets, makes living here enjoyable and fun under the sun. THE HIGHEST STANDARD All the materials are of the highest quality, with well-known brands, modern gourmet kitchens, designer bathrooms, underfloor heating in the whole house and high energy efficiency are details that make the difference. Enjoy panoramic sea views and lovely sunsets on the roof top terrace of your new home. The complex is next to a green area, which will be designed using ...