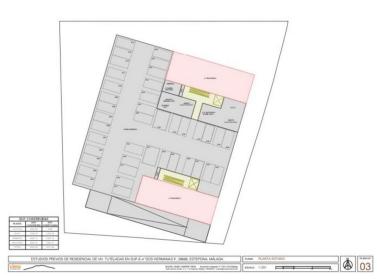

## ■■■■■■ IN ESTEPONA

Located on a plot of 3,212 m2, this land is classified as sectorized and planned urbanizable land, with a specific designation as a Community Equipment Zone. Designed for social benefit, its utilization and use are intended for social facilities, offering extraordinary potential for the development of enriching projects. The maximum buildable surface of 3,212 m2 allows for the realization of an ambitious vision that has been carefully studied. This land has been considered for three possible uses, each of which has been meticulously planned: Senior Apartments: A proposal that includes assisted living units with a Day Center, fostering a safe and welcoming environment for the elderly. Geriatric Residence: Designed with a hospital focus, this option offers facilities that meet the highest standards of care and comfort for the geriatric population. Student Residence: A vibrant alternat...