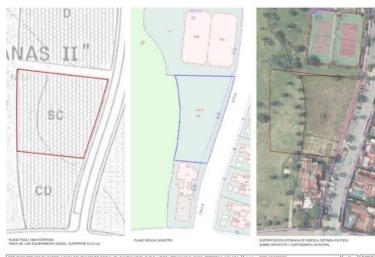

## ■■■■■■ IN ESTEPONA

Located on a plot of 3,212 m2, this land is classified as sectorized and planned urbanizable land, with a specific designation as a Community Equipment Zone. Designed for social benefit, its utilization and use are intended for social facilities, offering extraordinary potential for the development of enriching projects. The maximum buildable surface of 3,212 m2 allows for the realization of an ambitious vision that has been carefully studied. This land has been considered for three possible uses, each of which has been meticulously planned: Senior Apartments: A proposal that includes assisted living units with a Day Center, fostering a safe and welcoming environment for the elderly. Geriatric Residence: Designed with a hospital focus, this option offers facilities that meet the highest standards of care and comfort for the geriatric population. Student Residence: A vibrant alternat...