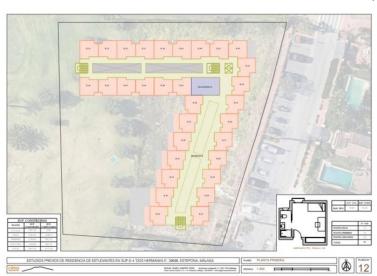

## ■■■■■■ IN ESTEPONA

Located on a plot of 3,212 m2, this land is classified as sectorized and planned urbanizable land, with a specific designation as a Community Equipment Zone. Designed for social benefit, its utilization and use are intended for social facilities, offering extraordinary potential for the development of enriching projects. The maximum buildable surface of 3,212 m2 allows for the realization of an ambitious vision that has been carefully studied. This land has been considered for three possible uses, each of which has been meticulously planned: Senior Apartments: A proposal that includes assisted living units with a Day Center, fostering a safe and welcoming environment for the elderly. Geriatric Residence: Designed with a hospital focus, this option offers facilities that meet the highest standards of care and comfort for the geriatric population. Student Residence: A vibrant alternat...