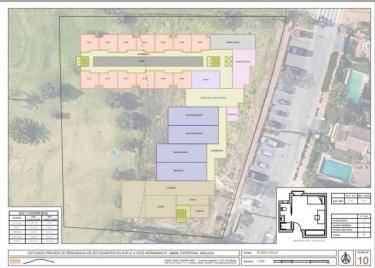

## ■■■■■■ IN ESTEPONA

Located on a plot of 3,212 m2, this land is classified as sectorized and planned urbanizable land, with a specific designation as a Community Equipment Zone. Designed for social benefit, its utilization and use are intended for social facilities, offering extraordinary potential for the development of enriching projects. The maximum buildable surface of 3,212 m2 allows for the realization of an ambitious vision that has been carefully studied. This land has been considered for three possible uses, each of which has been meticulously planned: Senior Apartments: A proposal that includes assisted living units with a Day Center, fostering a safe and welcoming environment for the elderly. Geriatric Residence: Designed with a hospital focus, this option offers facilities that meet the highest standards of care and comfort for the geriatric population. Student Residence: A vibrant alternat...