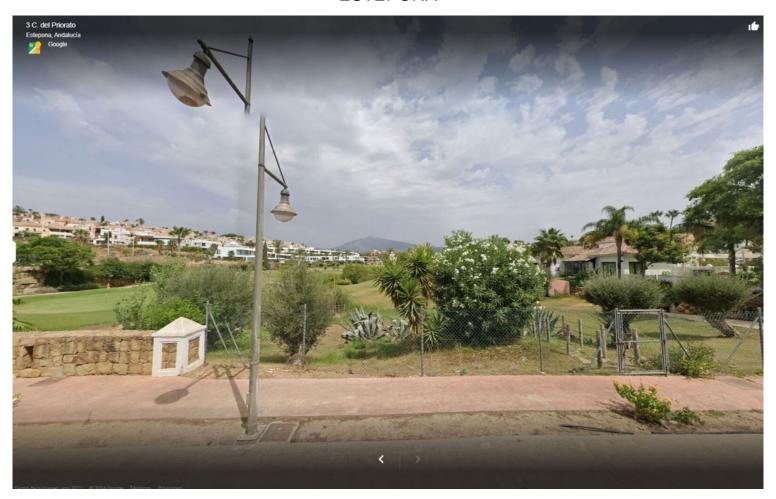

## ■■■■■■ IN ESTEPONA

Located on a plot of 3,212 m2, this land is classified as sectorized and planned urbanizable land, with a specific designation as a Community Equipment Zone. Designed for social benefit, its utilization and use are intended for social facilities, offering extraordinary potential for the development of enriching projects. The maximum buildable surface of 3,212 m2 allows for the realization of an ambitious vision that has been carefully studied. This land has been considered for three possible uses, each of which has been meticulously planned: Senior Apartments: A proposal that includes assisted living units with a Day Center, fostering a safe and welcoming environment for the elderly. Geriatric Residence: Designed with a hospital focus, this option offers facilities that meet the highest standards of care and comfort for the geriatric population. Student Residence: A vibrant alternat...