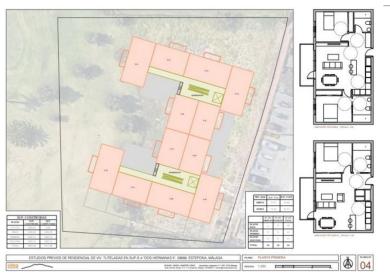

## ■■■■■■ IN ESTEPONA

Located on a plot of 3,212 m2, this land is classified as sectorized and planned urbanizable land, with a specific designation as a Community Equipment Zone. Designed for social benefit, its utilization and use are intended for social facilities, offering extraordinary potential for the development of enriching projects. The maximum buildable surface of 3,212 m2 allows for the realization of an ambitious vision that has been carefully studied. This land has been considered for three possible uses, each of which has been meticulously planned: Senior Apartments: A proposal that includes assisted living units with a Day Center, fostering a safe and welcoming environment for the elderly. Geriatric Residence: Designed with a hospital focus, this option offers facilities that meet the highest standards of care and comfort for the geriatric population. Student Residence: A vibrant alternat...