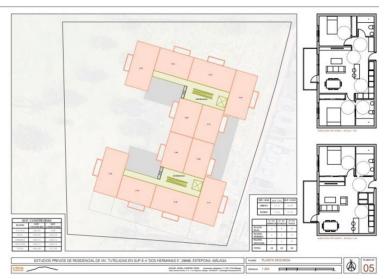

## ■■■■■■ IN ESTEPONA

Located on a plot of 3,212 m2, this land is classified as sectorized and planned urbanizable land, with a specific designation as a Community Equipment Zone. Designed for social benefit, its utilization and use are intended for social facilities, offering extraordinary potential for the development of enriching projects. The maximum buildable surface of 3,212 m2 allows for the realization of an ambitious vision that has been carefully studied. This land has been considered for three possible uses, each of which has been meticulously planned: Senior Apartments: A proposal that includes assisted living units with a Day Center, fostering a safe and welcoming environment for the elderly. Geriatric Residence: Designed with a hospital focus, this option offers facilities that meet the highest standards of care and comfort for the geriatric population. Student Residence: A vibrant alternat...