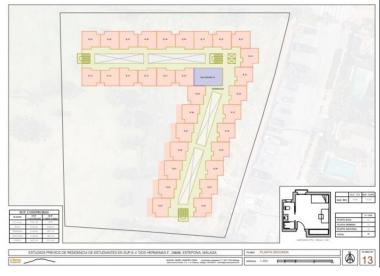

## ■■■■■■ IN ESTEPONA

Located on a plot of 3,212 m2, this land is classified as sectorized and planned urbanizable land, with a specific designation as a Community Equipment Zone. Designed for social benefit, its utilization and use are intended for social facilities, offering extraordinary potential for the development of enriching projects. The maximum buildable surface of 3,212 m2 allows for the realization of an ambitious vision that has been carefully studied. This land has been considered for three possible uses, each of which has been meticulously planned: Senior Apartments: A proposal that includes assisted living units with a Day Center, fostering a safe and welcoming environment for the elderly. Geriatric Residence: Designed with a hospital focus, this option offers facilities that meet the highest standards of care and comfort for the geriatric population. Student Residence: A vibrant alternat...