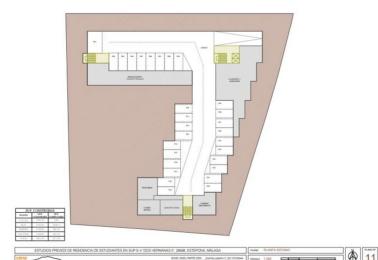

## ■■■■■■ IN ESTEPONA

Located on a plot of 3,212 m2, this land is classified as sectorized and planned urbanizable land, with a specific designation as a Community Equipment Zone. Designed for social benefit, its utilization and use are intended for social facilities, offering extraordinary potential for the development of enriching projects. The maximum buildable surface of 3,212 m2 allows for the realization of an ambitious vision that has been carefully studied. This land has been considered for three possible uses, each of which has been meticulously planned: Senior Apartments: A proposal that includes assisted living units with a Day Center, fostering a safe and welcoming environment for the elderly. Geriatric Residence: Designed with a hospital focus, this option offers facilities that meet the highest standards of care and comfort for the geriatric population. Student Residence: A vibrant alternat...