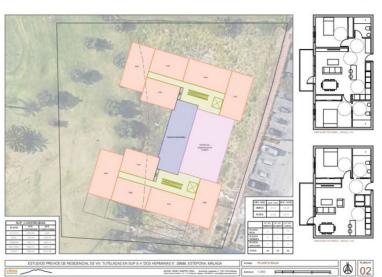

## ■■■■■■ IN ESTEPONA

Located on a plot of 3,212 m2, this land is classified as sectorized and planned urbanizable land, with a specific designation as a Community Equipment Zone. Designed for social benefit, its utilization and use are intended for social facilities, offering extraordinary potential for the development of enriching projects. The maximum buildable surface of 3,212 m2 allows for the realization of an ambitious vision that has been carefully studied. This land has been considered for three possible uses, each of which has been meticulously planned: Senior Apartments: A proposal that includes assisted living units with a Day Center, fostering a safe and welcoming environment for the elderly. Geriatric Residence: Designed with a hospital focus, this option offers facilities that meet the highest standards of care and comfort for the geriatric population. Student Residence: A vibrant alternat...