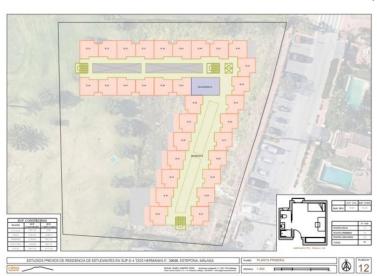

## **IN ESTEPONA**

Located on a plot of 3,212 m2, this land is classified as sectorized and planned urbanizable land, with a specific designation as a Community Equipment Zone. Designed for social benefit, its utilization and use are intended for social facilities, offering extraordinary potential for the development of enriching projects. The maximum buildable surface of 3,212 m2 allows for the realization of an ambitious vision that has been carefully studied. This land has been considered for three possible uses, each of which has been meticulously planned: Senior Apartments: A proposal that includes assisted living units with a Day Center, fostering a safe and welcoming environment for the elderly. Geriatric Residence: Designed with a hospital focus, this option offers facilities that meet the highest standards of care and comfort for the geriatric population. Student Residence: A vibrant alternat...