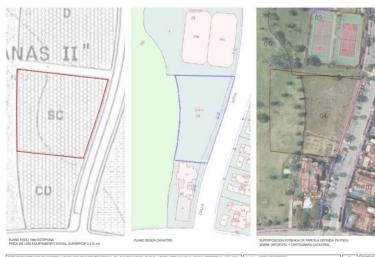

## **IN ESTEPONA**

Located on a plot of 3,212 m2, this land is classified as sectorized and planned urbanizable land, with a specific designation as a Community Equipment Zone. Designed for social benefit, its utilization and use are intended for social facilities, offering extraordinary potential for the development of enriching projects. The maximum buildable surface of 3,212 m2 allows for the realization of an ambitious vision that has been carefully studied. This land has been considered for three possible uses, each of which has been meticulously planned: Senior Apartments: A proposal that includes assisted living units with a Day Center, fostering a safe and welcoming environment for the elderly. Geriatric Residence: Designed with a hospital focus, this option offers facilities that meet the highest standards of care and comfort for the geriatric population. Student Residence: A vibrant alternat...