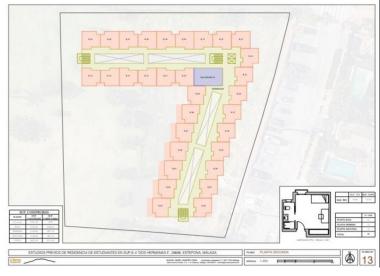

## **IN ESTEPONA**

Located on a plot of 3,212 m2, this land is classified as sectorized and planned urbanizable land, with a specific designation as a Community Equipment Zone. Designed for social benefit, its utilization and use are intended for social facilities, offering extraordinary potential for the development of enriching projects. The maximum buildable surface of 3,212 m2 allows for the realization of an ambitious vision that has been carefully studied. This land has been considered for three possible uses, each of which has been meticulously planned: Senior Apartments: A proposal that includes assisted living units with a Day Center, fostering a safe and welcoming environment for the elderly. Geriatric Residence: Designed with a hospital focus, this option offers facilities that meet the highest standards of care and comfort for the geriatric population. Student Residence: A vibrant alternat...