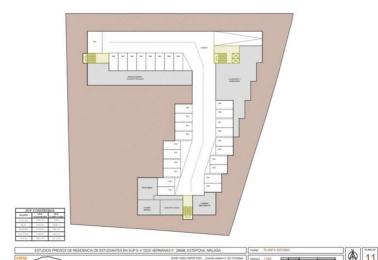

## **IN ESTEPONA**

Located on a plot of 3,212 m2, this land is classified as sectorized and planned urbanizable land, with a specific designation as a Community Equipment Zone. Designed for social benefit, its utilization and use are intended for social facilities, offering extraordinary potential for the development of enriching projects. The maximum buildable surface of 3,212 m2 allows for the realization of an ambitious vision that has been carefully studied. This land has been considered for three possible uses, each of which has been meticulously planned: Senior Apartments: A proposal that includes assisted living units with a Day Center, fostering a safe and welcoming environment for the elderly. Geriatric Residence: Designed with a hospital focus, this option offers facilities that meet the highest standards of care and comfort for the geriatric population. Student Residence: A vibrant alternat...