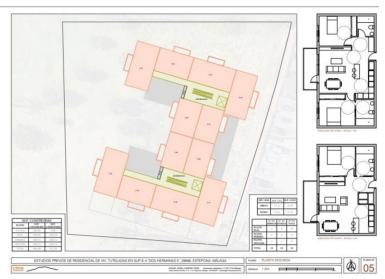

## **IN ESTEPONA**

Located on a plot of 3,212 m2, this land is classified as sectorized and planned urbanizable land, with a specific designation as a Community Equipment Zone. Designed for social benefit, its utilization and use are intended for social facilities, offering extraordinary potential for the development of enriching projects. The maximum buildable surface of 3,212 m2 allows for the realization of an ambitious vision that has been carefully studied. This land has been considered for three possible uses, each of which has been meticulously planned: Senior Apartments: A proposal that includes assisted living units with a Day Center, fostering a safe and welcoming environment for the elderly. Geriatric Residence: Designed with a hospital focus, this option offers facilities that meet the highest standards of care and comfort for the geriatric population. Student Residence: A vibrant alternat...