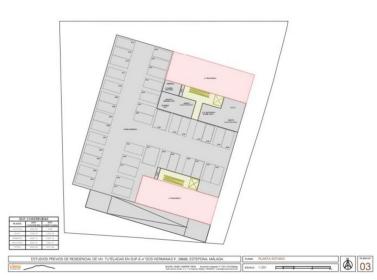

## **IN ESTEPONA**

Located on a plot of 3,212 m2, this land is classified as sectorized and planned urbanizable land, with a specific designation as a Community Equipment Zone. Designed for social benefit, its utilization and use are intended for social facilities, offering extraordinary potential for the development of enriching projects. The maximum buildable surface of 3,212 m2 allows for the realization of an ambitious vision that has been carefully studied. This land has been considered for three possible uses, each of which has been meticulously planned: Senior Apartments: A proposal that includes assisted living units with a Day Center, fostering a safe and welcoming environment for the elderly. Geriatric Residence: Designed with a hospital focus, this option offers facilities that meet the highest standards of care and comfort for the geriatric population. Student Residence: A vibrant alternat...