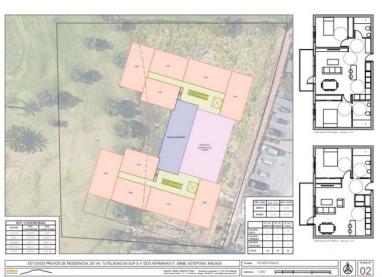

## **IN ESTEPONA**

Located on a plot of 3,212 m2, this land is classified as sectorized and planned urbanizable land, with a specific designation as a Community Equipment Zone. Designed for social benefit, its utilization and use are intended for social facilities, offering extraordinary potential for the development of enriching projects. The maximum buildable surface of 3,212 m2 allows for the realization of an ambitious vision that has been carefully studied. This land has been considered for three possible uses, each of which has been meticulously planned: Senior Apartments: A proposal that includes assisted living units with a Day Center, fostering a safe and welcoming environment for the elderly. Geriatric Residence: Designed with a hospital focus, this option offers facilities that meet the highest standards of care and comfort for the geriatric population. Student Residence: A vibrant alternat...