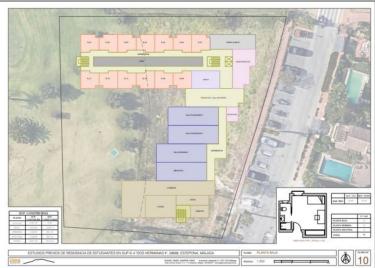

## **IN ESTEPONA**

Located on a plot of 3,212 m2, this land is classified as sectorized and planned urbanizable land, with a specific designation as a Community Equipment Zone. Designed for social benefit, its utilization and use are intended for social facilities, offering extraordinary potential for the development of enriching projects. The maximum buildable surface of 3,212 m2 allows for the realization of an ambitious vision that has been carefully studied. This land has been considered for three possible uses, each of which has been meticulously planned: Senior Apartments: A proposal that includes assisted living units with a Day Center, fostering a safe and welcoming environment for the elderly. Geriatric Residence: Designed with a hospital focus, this option offers facilities that meet the highest standards of care and comfort for the geriatric population. Student Residence: A vibrant alternat...