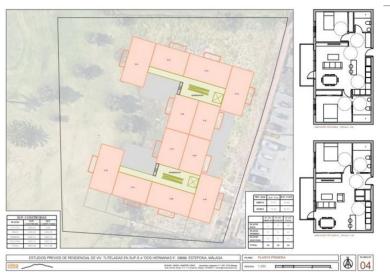

## **IN ESTEPONA**

Located on a plot of 3,212 m2, this land is classified as sectorized and planned urbanizable land, with a specific designation as a Community Equipment Zone. Designed for social benefit, its utilization and use are intended for social facilities, offering extraordinary potential for the development of enriching projects. The maximum buildable surface of 3,212 m2 allows for the realization of an ambitious vision that has been carefully studied. This land has been considered for three possible uses, each of which has been meticulously planned: Senior Apartments: A proposal that includes assisted living units with a Day Center, fostering a safe and welcoming environment for the elderly. Geriatric Residence: Designed with a hospital focus, this option offers facilities that meet the highest standards of care and comfort for the geriatric population. Student Residence: A vibrant alternat...