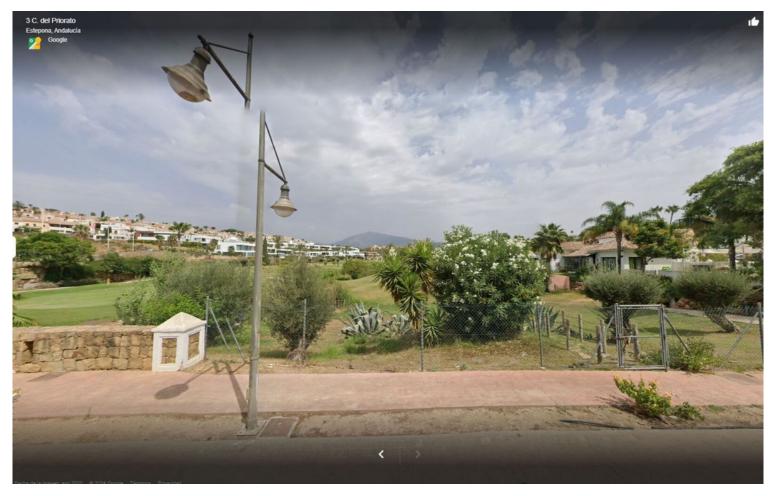

## **IN ESTEPONA**

Located on a plot of 3,212 m2, this land is classified as sectorized and planned urbanizable land, with a specific designation as a Community Equipment Zone. Designed for social benefit, its utilization and use are intended for social facilities, offering extraordinary potential for the development of enriching projects. The maximum buildable surface of 3,212 m2 allows for the realization of an ambitious vision that has been carefully studied. This land has been considered for three possible uses, each of which has been meticulously planned: Senior Apartments: A proposal that includes assisted living units with a Day Center, fostering a safe and welcoming environment for the elderly. Geriatric Residence: Designed with a hospital focus, this option offers facilities that meet the highest standards of care and comfort for the geriatric population. Student Residence: A vibrant alternat...