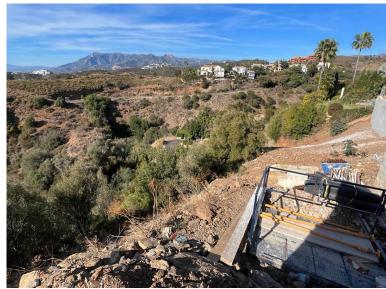

## ■■■■■■■ IN EL ROSARIO

A south-west orientated building plot in East Marbella's gorgeous residential estate known as El Rosario. The project has been accepted and approved and the Town Hall will publish the license. The plot has been connected to the municipal sewage system the cost covered by current owner...a pre-requisite for development. This is an opportunity to develop a luxury home with fabulous views over the Marbella countryside and golf course to the Mediterranean Sea. This plot has a building coefficient of 0.30 allowing therefore for a luxury home with above-ground build size of up to 323 sqm. Additional space can be made in the basement. El Rosario is undergoing a mandatory update to connect each home to the mains sewage system, and this plot has the infrastructure in place and already paid for at a cost of 12,000 euro. El Rosario building plot...Marbella East. A residential plot to build a villa...