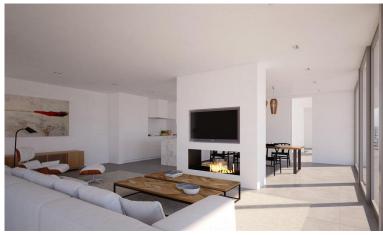

## ■■■■■■■ IN EL ROSARIO

A south-west orientated building plot in East Marbella's gorgeous residential estate known as El Rosario. The project has been accepted and approved and the Town Hall will publish the license. The plot has been connected to the municipal sewage system the cost covered by current owner...a pre-requisite for development. This is an opportunity to develop a luxury home with fabulous views over the Marbella countryside and golf course to the Mediterranean Sea. This plot has a building coefficient of 0.30 allowing therefore for a luxury home with above-ground build size of up to 323 sqm. Additional space can be made in the basement. El Rosario is undergoing a mandatory update to connect each home to the mains sewage system, and this plot has the infrastructure in place and already paid for at a cost of 12,000 euro. El Rosario building plot...Marbella East. A residential plot to build a villa...