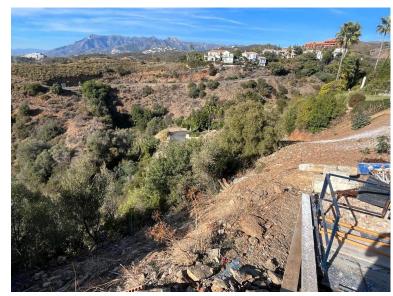

## ■■■■■■■ IN EL ROSARIO

A south-west orientated building plot in East Marbella's gorgeous residential estate known as El Rosario. The project has been accepted and approved and the Town Hall will publish the license. The plot has been connected to the municipal sewage system the cost covered by current owner...a pre-requisite for development. This is an opportunity to develop a luxury home with fabulous views over the Marbella countryside and golf course to the Mediterranean Sea. This plot has a building coefficient of 0.30 allowing therefore for a luxury home with above-ground build size of up to 323 sqm. Additional space can be made in the basement. El Rosario is undergoing a mandatory update to connect each home to the mains sewage system, and this plot has the infrastructure in place and already paid for at a cost of 12,000 euro. El Rosario building plot...Marbella East. A residential plot to build a villa...