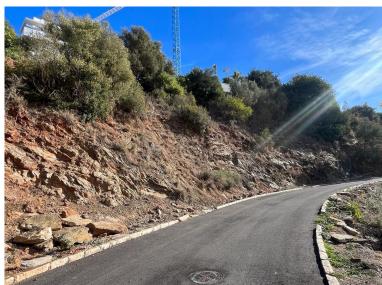

## ■■■■■■■ IN EL ROSARIO

A south-west orientated building plot in East Marbella's gorgeous residential estate known as El Rosario. The project has been accepted and approved and the Town Hall will publish the license. The plot has been connected to the municipal sewage system the cost covered by current owner...a pre-requisite for development. This is an opportunity to develop a luxury home with fabulous views over the Marbella countryside and golf course to the Mediterranean Sea. This plot has a building coefficient of 0.30 allowing therefore for a luxury home with above-ground build size of up to 323 sqm. Additional space can be made in the basement. El Rosario is undergoing a mandatory update to connect each home to the mains sewage system, and this plot has the infrastructure in place and already paid for at a cost of 12,000 euro. El Rosario building plot...Marbella East. A residential plot to build a villa...