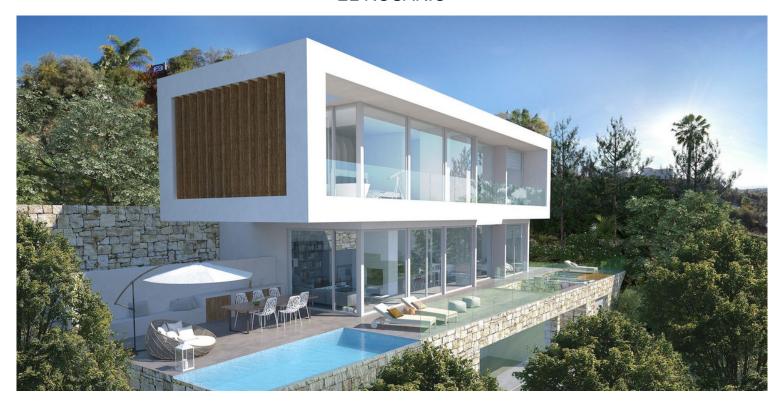

## **EL ROSARIO**

bedrooms bathrooms built  $m^2$  plot  $m^2$  < -- 323  $1 \ 166$ 

## ■■■■■■■ IN EL ROSARIO

A south-west orientated building plot in East Marbella's gorgeous residential estate known as El Rosario. The project has been accepted and approved and the Town Hall will publish the license. The plot has been connected to the municipal sewage system the cost covered by current owner...a pre-requisite for development. This is an opportunity to develop a luxury home with fabulous views over the Marbella countryside and golf course to the Mediterranean Sea. This plot has a building coefficient of 0.30 allowing therefore for a luxury home with above-ground build size of up to 323 sqm. Additional space can be made in the basement. El Rosario is undergoing a mandatory update to connect each home to the mains sewage system, and this plot has the infrastructure in place and already paid for at a cost of 12,000 euro. El Rosario building plot...Marbella East. A residential plot to build a villa...