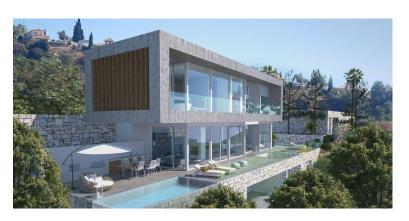

## ■■■■■■■ IN EL ROSARIO

A south-west orientated building plot in East Marbella's gorgeous residential estate known as El Rosario. The project has been accepted and approved and the Town Hall will publish the license. The plot has been connected to the municipal sewage system the cost covered by current owner...a pre-requisite for development. This is an opportunity to develop a luxury home with fabulous views over the Marbella countryside and golf course to the Mediterranean Sea. This plot has a building coefficient of 0.30 allowing therefore for a luxury home with above-ground build size of up to 323 sqm. Additional space can be made in the basement. El Rosario is undergoing a mandatory update to connect each home to the mains sewage system, and this plot has the infrastructure in place and already paid for at a cost of 12,000 euro. El Rosario building plot...Marbella East. A residential plot to build a villa...