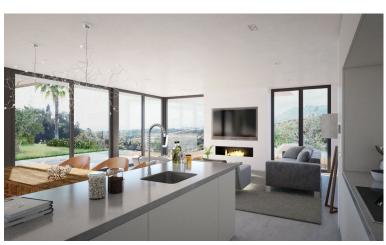

## ■■■■■■■ IN EL ROSARIO

A south-west orientated building plot in East Marbella's gorgeous residential estate known as El Rosario. The project has been accepted and approved and the Town Hall will publish the license. The plot has been connected to the municipal sewage system the cost covered by current owner...a pre-requisite for development. This is an opportunity to develop a luxury home with fabulous views over the Marbella countryside and golf course to the Mediterranean Sea. This plot has a building coefficient of 0.30 allowing therefore for a luxury home with above-ground build size of up to 323 sqm. Additional space can be made in the basement. El Rosario is undergoing a mandatory update to connect each home to the mains sewage system, and this plot has the infrastructure in place and already paid for at a cost of 12,000 euro. El Rosario building plot...Marbella East. A residential plot to build a villa...