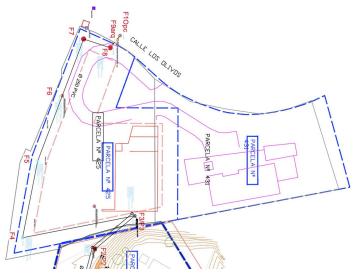

## ■■■■■■■ IN EL ROSARIO

A south-west orientated building plot in East Marbella's gorgeous residential estate known as El Rosario. The project has been accepted and approved and the Town Hall will publish the license. The plot has been connected to the municipal sewage system the cost covered by current owner...a pre-requisite for development. This is an opportunity to develop a luxury home with fabulous views over the Marbella countryside and golf course to the Mediterranean Sea. This plot has a building coefficient of 0.30 allowing therefore for a luxury home with above-ground build size of up to 323 sqm. Additional space can be made in the basement. El Rosario is undergoing a mandatory update to connect each home to the mains sewage system, and this plot has the infrastructure in place and already paid for at a cost of 12,000 euro. El Rosario building plot...Marbella East. A residential plot to build a villa...