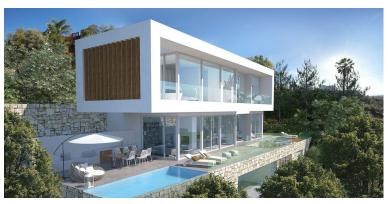

## **EL ROSARIO**

bedrooms bathrooms built  $m^2$  plot  $m^2$  < -- 323  $1 \ 166$ 

## ■■■■■■■ IN EL ROSARIO

A south-west orientated building plot in East Marbella's gorgeous residential estate known as El Rosario. The project has been accepted and approved and the Town Hall will publish the license. The plot has been connected to the municipal sewage system the cost covered by current owner...a pre-requisite for development. This is an opportunity to develop a luxury home with fabulous views over the Marbella countryside and golf course to the Mediterranean Sea. This plot has a building coefficient of 0.30 allowing therefore for a luxury home with above-ground build size of up to 323 sqm. Additional space can be made in the basement. El Rosario is undergoing a mandatory update to connect each home to the mains sewage system, and this plot has the infrastructure in place and already paid for at a cost of 12,000 euro. El Rosario building plot...Marbella East. A residential plot to build a villa...