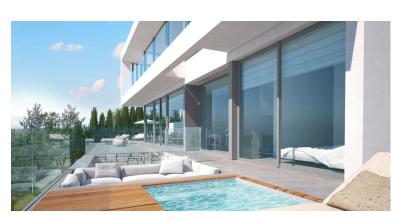

## ■■■■■■■ IN EL ROSARIO

A south-west orientated building plot in East Marbella's gorgeous residential estate known as El Rosario. The project has been accepted and approved and the Town Hall will publish the license. The plot has been connected to the municipal sewage system the cost covered by current owner...a pre-requisite for development. This is an opportunity to develop a luxury home with fabulous views over the Marbella countryside and golf course to the Mediterranean Sea. This plot has a building coefficient of 0.30 allowing therefore for a luxury home with above-ground build size of up to 323 sqm. Additional space can be made in the basement. El Rosario is undergoing a mandatory update to connect each home to the mains sewage system, and this plot has the infrastructure in place and already paid for at a cost of 12,000 euro. El Rosario building plot...Marbella East. A residential plot to build a villa...