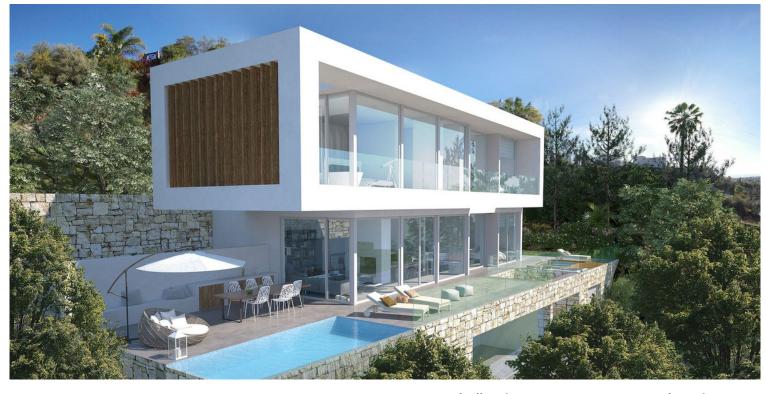

## ■■■■■■■ IN EL ROSARIO

A south-west orientated building plot in East Marbella's gorgeous residential estate known as El Rosario. The project has been accepted and approved and the Town Hall will publish the license. The plot has been connected to the municipal sewage system the cost covered by current owner...a pre-requisite for development. This is an opportunity to develop a luxury home with fabulous views over the Marbella countryside and golf course to the Mediterranean Sea. This plot has a building coefficient of 0.30 allowing therefore for a luxury home with above-ground build size of up to 323 sqm. Additional space can be made in the basement. El Rosario is undergoing a mandatory update to connect each home to the mains sewage system, and this plot has the infrastructure in place and already paid for at a cost of 12,000 euro. El Rosario building plot...Marbella East. A residential plot to build a villa...