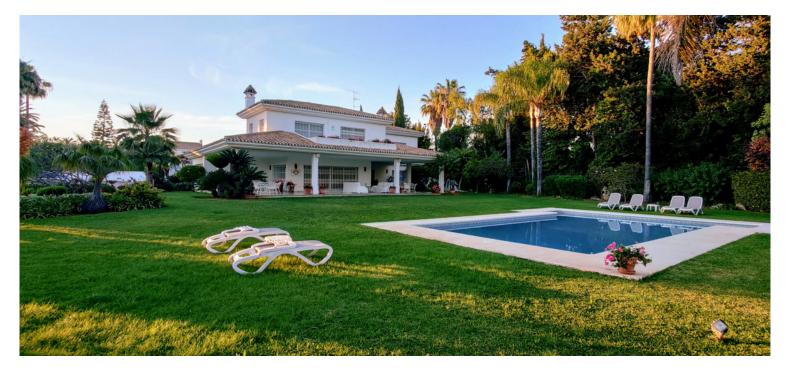

## ■■■■■ IN GUADALMINA BAJA

Situated on a tranquil street within the Guadalmina Baja urbanization, this mansion offers an unparalleled lifestyle. Very near the beach and surrounded by amenities, including two 18-hole golf courses, 4-star hotels, a Bilingual School, and a shopping center with various services, it epitomizes luxury living. Merely 4.9 km from Puerto Banús, the residence occupies a generous plot of 3,853 square meters, with a substantial portion dedicated to private parking, accommodating up to 20 cars. The driveway, spanning 965 square meters, boasts surface drainage for optimal functionality. Featuring a private well with a capacity of 4 liters per second, the property offers panoramic views of lush nature and vegetation, free from neighboring rooftops and traffic disturbances. Nestled 60 meters away from the street, tranquility reigns supreme. The meticulously maintained garden employs organic fer...