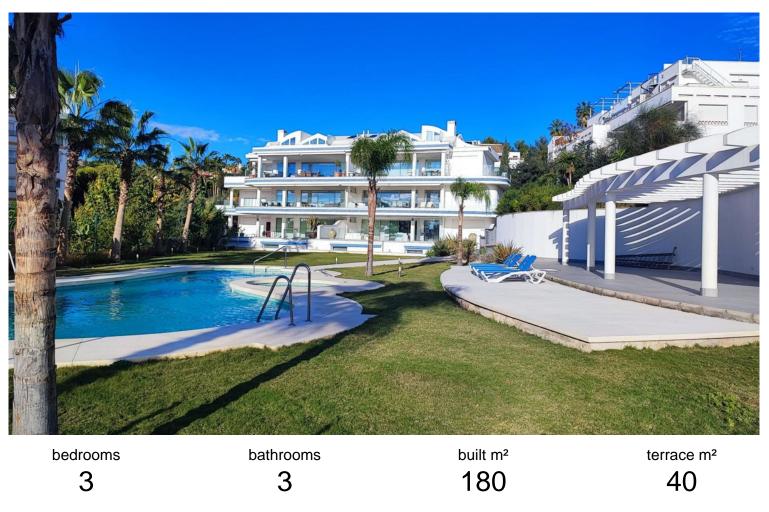

## IN BENALMADENA COSTA

Spectacular Luxury Duplex Penthouse 20 Meters from the Beach in Benalmádena Costa Immerse yourself in luxury with this stunning duplex penthouse located in Benalmádena Costa, just 20 meters from the beach. This exclusive residence is part of a community of only 6 properties and boasts over 3,600 m<sup>2</sup> of communal areas. Enjoy an exceptional lifestyle with 2 bedrooms, an office, 3 bathrooms, a guest toilet, and a generous built area of 180 m<sup>2</sup>. Key Features: Exceptional Location: Situated steps from the beach, this duplex penthouse is nestled in a prestigious residential area, offering the perfect blend of tranquillity and access to the coastline. Modern and Bright Design: The beautiful, luminous living room features a modern, fully equipped open-plan kitchen, creating a contemporary space for daily enjoyment. Terraces with Stunning Views: Two spacious terraces offer panoramic views of the ...