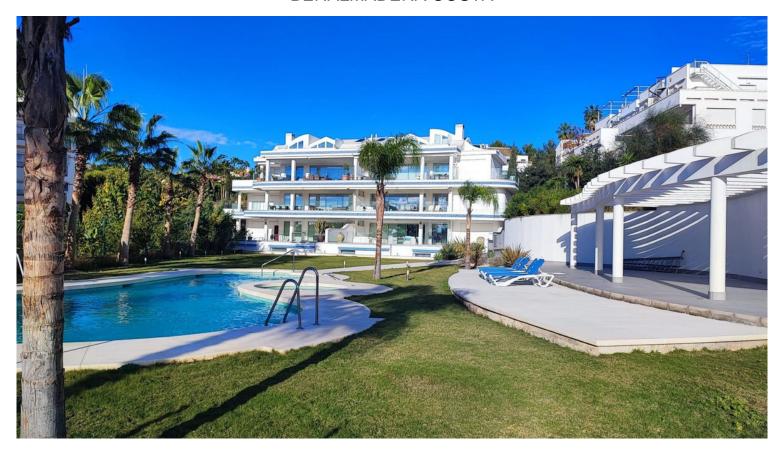

## ■■■■■■■■ IN BENALMADENA COSTA

Spectacular Luxury Duplex Penthouse 20 Meters from the Beach in Benalmádena Costa Immerse yourself in luxury with this stunning duplex penthouse located in Benalmádena Costa, just 20 meters from the beach. This exclusive residence is part of a community of only 6 properties and boasts over 3,600 m² of communal areas. Enjoy an exceptional lifestyle with 2 bedrooms, an office, 3 bathrooms, a guest toilet, and a generous built area of 180 m². Key Features: Exceptional Location: Situated steps from the beach, this duplex penthouse is nestled in a prestigious residential area, offering the perfect blend of tranquillity and access to the coastline. Modern and Bright Design: The beautiful, luminous living room features a modern, fully equipped open-plan kitchen, creating a contemporary space for daily enjoyment. Terraces with Stunning Views: Two spacious terraces offer panoramic views of the ...