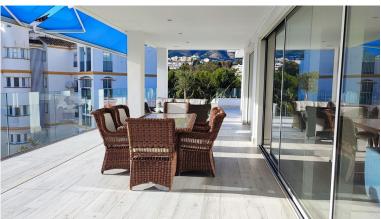

## ■■■■■■■■ IN BENALMADENA COSTA

Spectacular Luxury Duplex Penthouse 20 Meters from the Beach in Benalmádena Costa Immerse yourself in luxury with this stunning duplex penthouse located in Benalmádena Costa, just 20 meters from the beach. This exclusive residence is part of a community of only 6 properties and boasts over 3,600 m² of communal areas. Enjoy an exceptional lifestyle with 2 bedrooms, an office, 3 bathrooms, a guest toilet, and a generous built area of 180 m². Key Features: Exceptional Location: Situated steps from the beach, this duplex penthouse is nestled in a prestigious residential area, offering the perfect blend of tranquillity and access to the coastline. Modern and Bright Design: The beautiful, luminous living room features a modern, fully equipped open-plan kitchen, creating a contemporary space for daily enjoyment. Terraces with Stunning Views: Two spacious terraces offer panoramic views of the ...