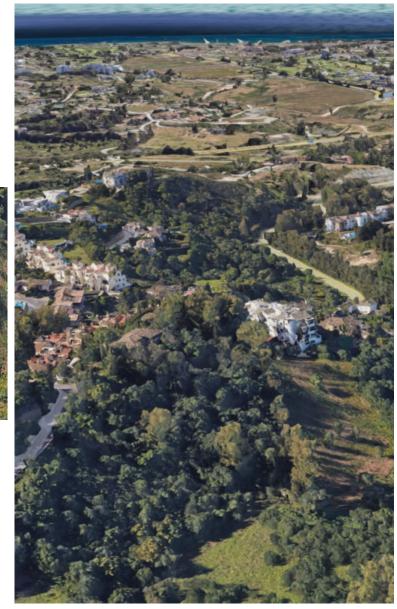

## ■■■■■■■ IN BENAHAVÍS

MARBELLA - BENAHAVIS Land plot for sale in Urbanizacion Puerto de los Almendros Puerto del Almendro - Benahavis Plot situated in an ideal position for people who want the best of two worlds: peace, tranquility and panoramic views over the surrounding landscape with sea view as well yet a very short distance away from amenties, San Pedro & Puerto Banus. The urbanization has barriers and camera at the entrance as well as a tennis court available to residents. The commercial centre of Monte Halcones is just around the corner and offers basic amenities such as supermarket, pharmacy, restaurants etc. Possible to construct 2 villas of max. 1.400 m² to be build. Plot size: 7.140 m²