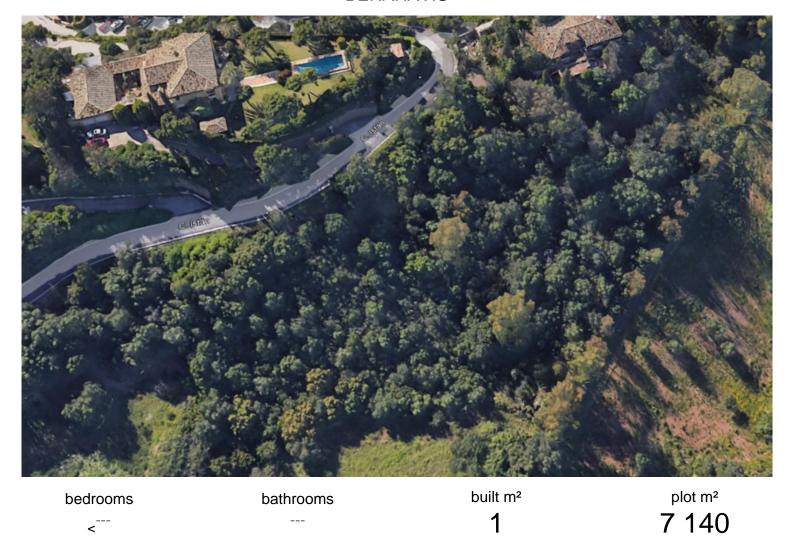

## ■■■■■■■ IN BENAHAVÍS

MARBELLA - BENAHAVIS Land plot for sale in Urbanizacion Puerto de los Almendros Puerto del Almendro - Benahavis Plot situated in an ideal position for people who want the best of two worlds: peace, tranquility and panoramic views over the surrounding landscape with sea view as well yet a very short distance away from amenties, San Pedro & Puerto Banus. The urbanization has barriers and camera at the entrance as well as a tennis court available to residents. The commercial centre of Monte Halcones is just around the corner and offers basic amenities such as supermarket, pharmacy, restaurants etc. Possible to construct 2 villas of max. 1.400 m² to be build. Plot size: 7.140 m²