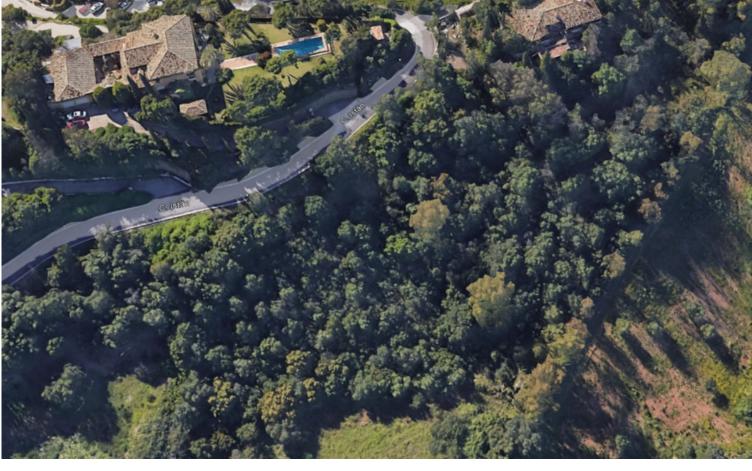

## BENAHAVÍS

| bedrooms | bathrooms | built m <sup>2</sup> | plot m <sup>2</sup> |
|----------|-----------|----------------------|---------------------|
| <        |           | 1                    | 7 140               |

## **IN BENAHAVÍS**

MARBELLA - BENAHAVIS Land plot for sale in Urbanizacion Puerto de los Almendros Puerto del Almendro - Benahavis Plot situated in an ideal position for people who want the best of two worlds: peace, tranquility and panoramic views over the surrounding landscape with sea view as well yet a very short distance away from amenties, San Pedro & Puerto Banus. The urbanization has barriers and camera at the entrance as well as a tennis court available to residents. The commercial centre of Monte Halcones is just around the corner and offers basic amenities such as supermarket, pharmacy, restaurants etc. Possible to construct 2 villas of max. 1.400 m<sup>2</sup> to be build. Plot size: 7.140 m<sup>2</sup>