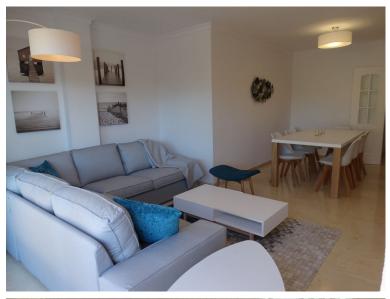

## 

This comfortable 3-bedroom corner apartment including 2 bathrooms is situated within walking distance to the famous Santa Maria Golf course. It is a very spacious elevated ground floor, ideal for families. The property is very well decorated with high quality goods. A total built area of 132m2, boasts marble flooring throughout and has air conditioning hot & cold through all the apartment. Storage room of 21m2. Underground private parking of 22m2 included in the price. The property is distributed over a single floor and consists of a fully fitted kitchen with separate laundry area, large living-dining room with direct access to a very nice size L shape terrace. The terrace is NW facing with afternoon sun and views over the pool. There are 4 swimming pools here to enjoy, two of them of salt water and spectacular tropical gardens. This urbanization is extremely well maintaine...