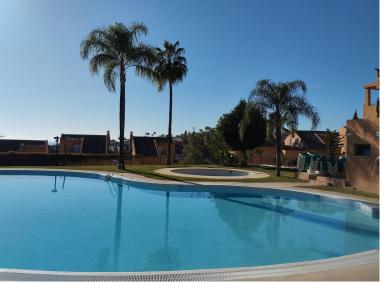

## 

This comfortable 3-bedroom corner apartment including 2 bathrooms is situated within walking distance to the famous Santa Maria Golf course. It is a very spacious elevated ground floor, ideal for families. The property is very well decorated with high quality goods. A total built area of 132m2, boasts marble flooring throughout and has air conditioning hot & cold through all the apartment. Storage room of 21m2. Underground private parking of 22m2 included in the price. The property is distributed over a single floor and consists of a fully fitted kitchen with separate laundry area, large living-dining room with direct access to a very nice size L shape terrace. The terrace is NW facing with afternoon sun and views over the pool. There are 4 swimming pools here to enjoy, two of them of salt water and spectacular tropical gardens. This urbanization is extremely well maintaine...