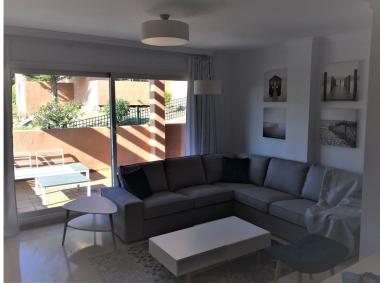

## 

This comfortable 3-bedroom corner apartment including 2 bathrooms is situated within walking distance to the famous Santa Maria Golf course. It is a very spacious elevated ground floor, ideal for families. The property is very well decorated with high quality goods. A total built area of 132m2, boasts marble flooring throughout and has air conditioning hot & cold through all the apartment. Storage room of 21m2. Underground private parking of 22m2 included in the price. The property is distributed over a single floor and consists of a fully fitted kitchen with separate laundry area, large living-dining room with direct access to a very nice size L shape terrace. The terrace is NW facing with afternoon sun and views over the pool. There are 4 swimming pools here to enjoy, two of them of salt water and spectacular tropical gardens. This urbanization is extremely well maintaine...