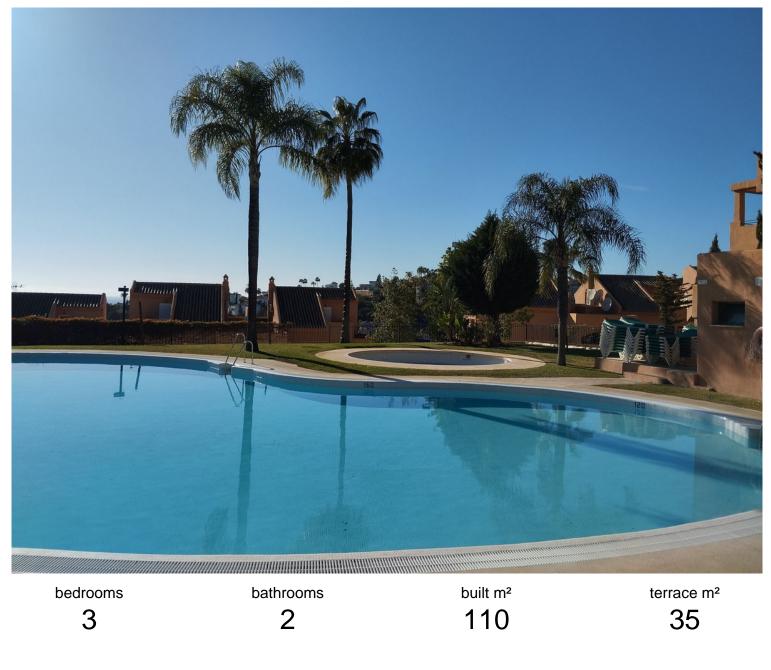

## 

This comfortable 3-bedroom corner apartment including 2 bathrooms is situated within walking distance to the famous Santa Maria Golf course. It is a very spacious elevated ground floor, ideal for families. The property is very well decorated with high quality goods. A total built area of 132m2, boasts marble flooring throughout and has air conditioning hot & cold through all the apartment. Storage room of 21m2. Underground private parking of 22m2 included in the price. The property is distributed over a single floor and consists of a fully fitted kitchen with separate laundry area, large living-dining room with direct access to a very nice size L shape terrace. The terrace is NW facing with afternoon sun and views over the pool. There are 4 swimming pools here to enjoy, two of them of salt water and spectacular tropical gardens. This urbanization is extremely well maintaine...