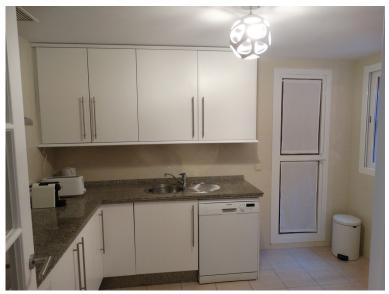

## 

This comfortable 3-bedroom corner apartment including 2 bathrooms is situated within walking distance to the famous Santa Maria Golf course. It is a very spacious elevated ground floor, ideal for families. The property is very well decorated with high quality goods. A total built area of 132m2, boasts marble flooring throughout and has air conditioning hot & cold through all the apartment. Storage room of 21m2. Underground private parking of 22m2 included in the price. The property is distributed over a single floor and consists of a fully fitted kitchen with separate laundry area, large living-dining room with direct access to a very nice size L shape terrace. The terrace is NW facing with afternoon sun and views over the pool. There are 4 swimming pools here to enjoy, two of them of salt water and spectacular tropical gardens. This urbanization is extremely well maintaine...