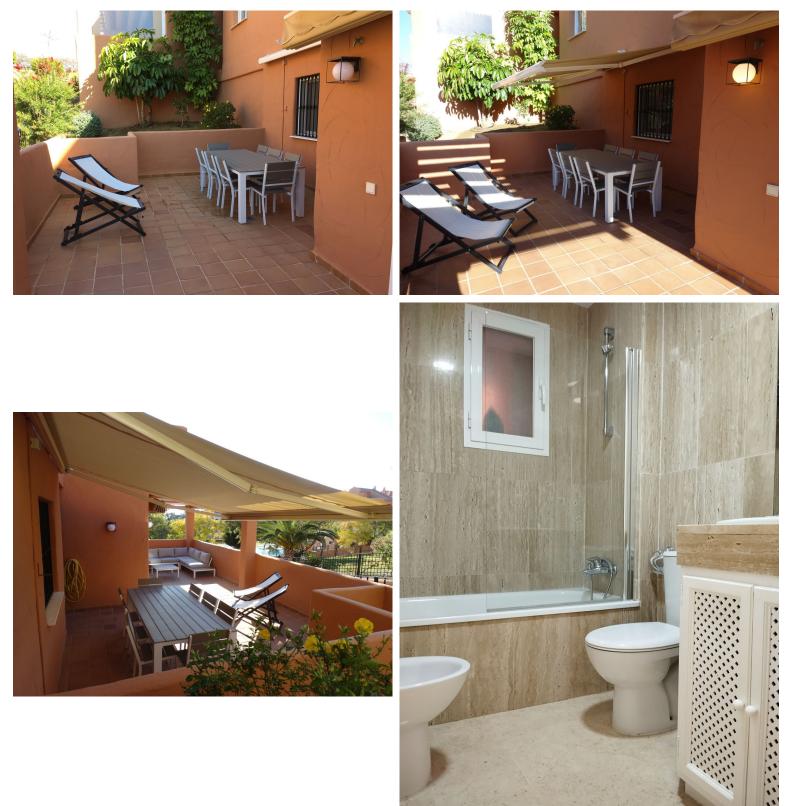

## 

This comfortable 3-bedroom corner apartment including 2 bathrooms is situated within walking distance to the famous Santa Maria Golf course. It is a very spacious elevated ground floor, ideal for families. The property is very well decorated with high quality goods. A total built area of 132m2, boasts marble flooring throughout and has air conditioning hot & cold through all the apartment. Storage room of 21m2. Underground private parking of 22m2 included in the price. The property is distributed over a single floor and consists of a fully fitted kitchen with separate laundry area, large living-dining room with direct access to a very nice size L shape terrace. The terrace is NW facing with afternoon sun and views over the pool. There are 4 swimming pools here to enjoy, two of them of salt water and spectacular tropical gardens. This urbanization is extremely well maintaine...