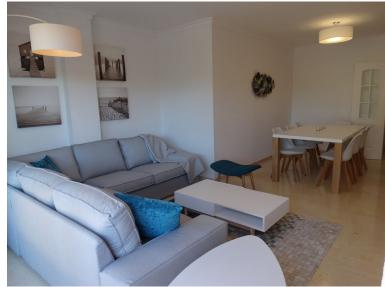

## **BESTER IN ELVIRIA**

This comfortable 3-bedroom corner apartment including 2 bathrooms is situated within walking distance to the famous Santa Maria Golf course. It is a very spacious elevated ground floor, ideal for families. The property is very well decorated with high quality goods. A total built area of 132m2, boasts marble flooring throughout and has air conditioning hot & cold through all the apartment. Storage room of 21m2. Underground private parking of 22m2 included in the price. The property is distributed over a single floor and consists of a fully fitted kitchen with separate laundry area, large living-dining room with direct access to a very nice size L shape terrace. The terrace is NW facing with afternoon sun and views over the pool. There are 4 swimming pools here to enjoy, two of them of salt water and spectacular tropical gardens. This urbanization is extremely well maintaine...