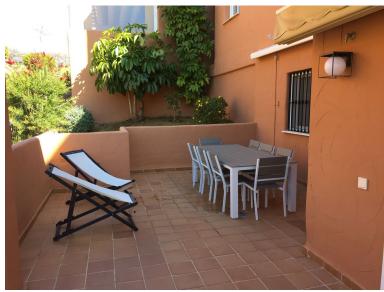

## **BESTER IN ELVIRIA**

This comfortable 3-bedroom corner apartment including 2 bathrooms is situated within walking distance to the famous Santa Maria Golf course. It is a very spacious elevated ground floor, ideal for families. The property is very well decorated with high quality goods. A total built area of 132m2, boasts marble flooring throughout and has air conditioning hot & cold through all the apartment. Storage room of 21m2. Underground private parking of 22m2 included in the price. The property is distributed over a single floor and consists of a fully fitted kitchen with separate laundry area, large living-dining room with direct access to a very nice size L shape terrace. The terrace is NW facing with afternoon sun and views over the pool. There are 4 swimming pools here to enjoy, two of them of salt water and spectacular tropical gardens. This urbanization is extremely well maintaine...