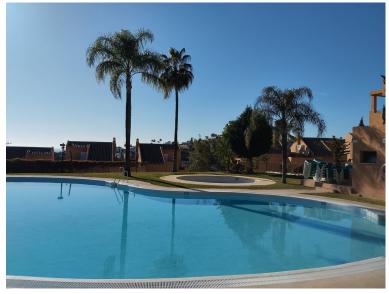

## **BESTER IN ELVIRIA**

This comfortable 3-bedroom corner apartment including 2 bathrooms is situated within walking distance to the famous Santa Maria Golf course. It is a very spacious elevated ground floor, ideal for families. The property is very well decorated with high quality goods. A total built area of 132m2, boasts marble flooring throughout and has air conditioning hot & cold through all the apartment. Storage room of 21m2. Underground private parking of 22m2 included in the price. The property is distributed over a single floor and consists of a fully fitted kitchen with separate laundry area, large living-dining room with direct access to a very nice size L shape terrace. The terrace is NW facing with afternoon sun and views over the pool. There are 4 swimming pools here to enjoy, two of them of salt water and spectacular tropical gardens. This urbanization is extremely well maintaine...