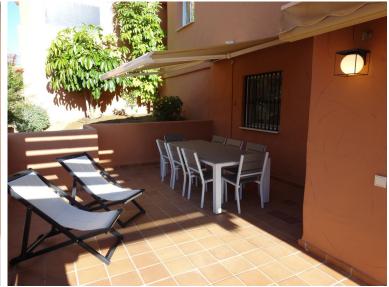

## **BESTER IN ELVIRIA**

This comfortable 3-bedroom corner apartment including 2 bathrooms is situated within walking distance to the famous Santa Maria Golf course. It is a very spacious elevated ground floor, ideal for families. The property is very well decorated with high quality goods. A total built area of 132m2, boasts marble flooring throughout and has air conditioning hot & cold through all the apartment. Storage room of 21m2. Underground private parking of 22m2 included in the price. The property is distributed over a single floor and consists of a fully fitted kitchen with separate laundry area, large living-dining room with direct access to a very nice size L shape terrace. The terrace is NW facing with afternoon sun and views over the pool. There are 4 swimming pools here to enjoy, two of them of salt water and spectacular tropical gardens. This urbanization is extremely well maintaine...