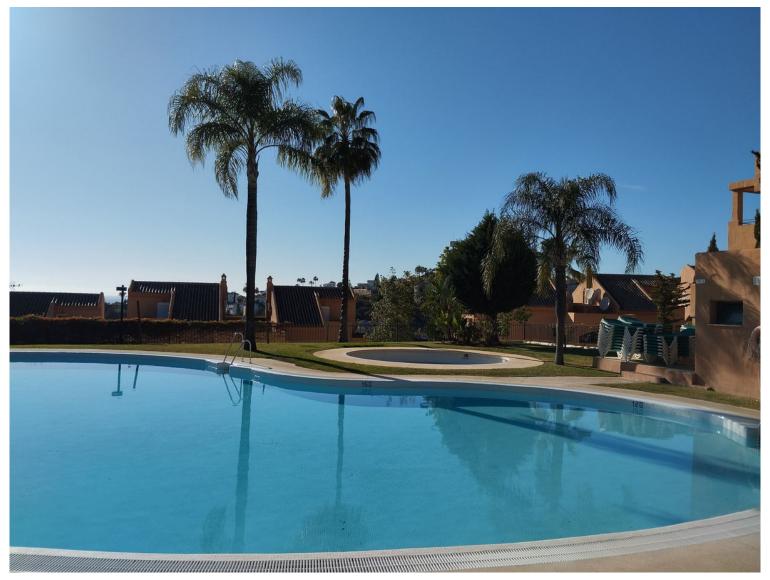

## **BESTER IN ELVIRIA**

This comfortable 3-bedroom corner apartment including 2 bathrooms is situated within walking distance to the famous Santa Maria Golf course. It is a very spacious elevated ground floor, ideal for families. The property is very well decorated with high quality goods. A total built area of 132m2, boasts marble flooring throughout and has air conditioning hot & cold through all the apartment. Storage room of 21m2. Underground private parking of 22m2 included in the price. The property is distributed over a single floor and consists of a fully fitted kitchen with separate laundry area, large living-dining room with direct access to a very nice size L shape terrace. The terrace is NW facing with afternoon sun and views over the pool. There are 4 swimming pools here to enjoy, two of them of salt water and spectacular tropical gardens. This urbanization is extremely well maintaine...