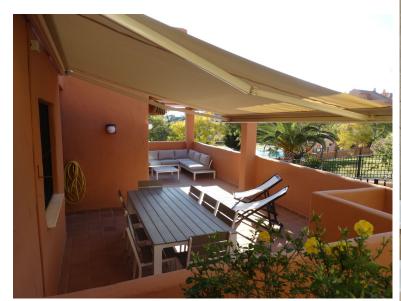

## **BESTER IN ELVIRIA**

This comfortable 3-bedroom corner apartment including 2 bathrooms is situated within walking distance to the famous Santa Maria Golf course. It is a very spacious elevated ground floor, ideal for families. The property is very well decorated with high quality goods. A total built area of 132m2, boasts marble flooring throughout and has air conditioning hot & cold through all the apartment. Storage room of 21m2. Underground private parking of 22m2 included in the price. The property is distributed over a single floor and consists of a fully fitted kitchen with separate laundry area, large living-dining room with direct access to a very nice size L shape terrace. The terrace is NW facing with afternoon sun and views over the pool. There are 4 swimming pools here to enjoy, two of them of salt water and spectacular tropical gardens. This urbanization is extremely well maintaine...