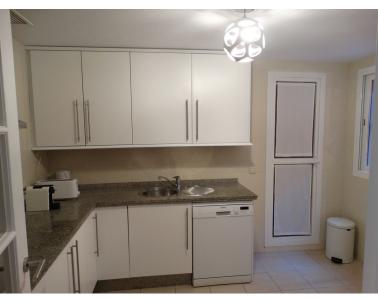

## **BESTER IN ELVIRIA**

This comfortable 3-bedroom corner apartment including 2 bathrooms is situated within walking distance to the famous Santa Maria Golf course. It is a very spacious elevated ground floor, ideal for families. The property is very well decorated with high quality goods. A total built area of 132m2, boasts marble flooring throughout and has air conditioning hot & cold through all the apartment. Storage room of 21m2. Underground private parking of 22m2 included in the price. The property is distributed over a single floor and consists of a fully fitted kitchen with separate laundry area, large living-dining room with direct access to a very nice size L shape terrace. The terrace is NW facing with afternoon sun and views over the pool. There are 4 swimming pools here to enjoy, two of them of salt water and spectacular tropical gardens. This urbanization is extremely well maintaine...