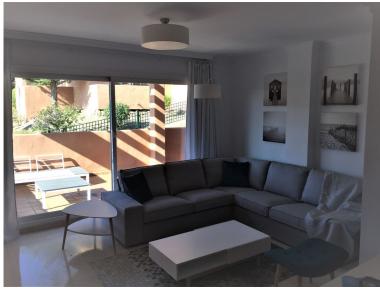

## **BESTER IN ELVIRIA**

This comfortable 3-bedroom corner apartment including 2 bathrooms is situated within walking distance to the famous Santa Maria Golf course. It is a very spacious elevated ground floor, ideal for families. The property is very well decorated with high quality goods. A total built area of 132m2, boasts marble flooring throughout and has air conditioning hot & cold through all the apartment. Storage room of 21m2. Underground private parking of 22m2 included in the price. The property is distributed over a single floor and consists of a fully fitted kitchen with separate laundry area, large living-dining room with direct access to a very nice size L shape terrace. The terrace is NW facing with afternoon sun and views over the pool. There are 4 swimming pools here to enjoy, two of them of salt water and spectacular tropical gardens. This urbanization is extremely well maintaine...