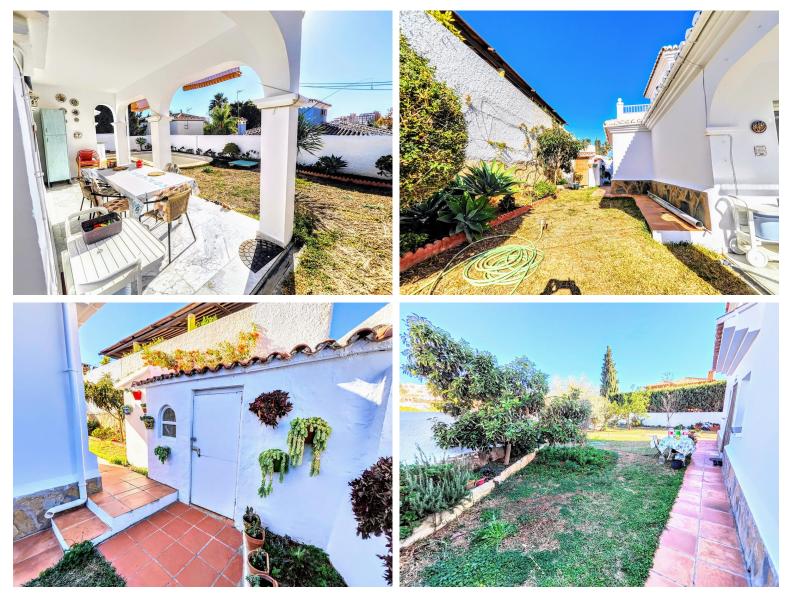

## IN BENALMADENA COSTA

DETACHED HOUSE WITH A PLOT OF 636 M2 IN THE HEART OF BENALMÁDENA COSTA IN THE PLAZA SOLYMAR AREA LESS THAN 500 METERS FROM PUERTO MARINA. It is distributed on two floors: The main floor is distributed with a large living room with a large window with direct access to the pool area. Fully furnished and equipped independent kitchen. 1 exterior double bedroom. 1 full bathroom with shower. Large entrance hall with storage areas. On the second floor we find 3 large double bedrooms, the master bedroom with an en-suite bathroom and two of them with a terrace. 2 full bathrooms. The land has large gardens and a swimming pool and a storage room. The house also has an interior garage, low consumption electric heating and fireplace in the living room.