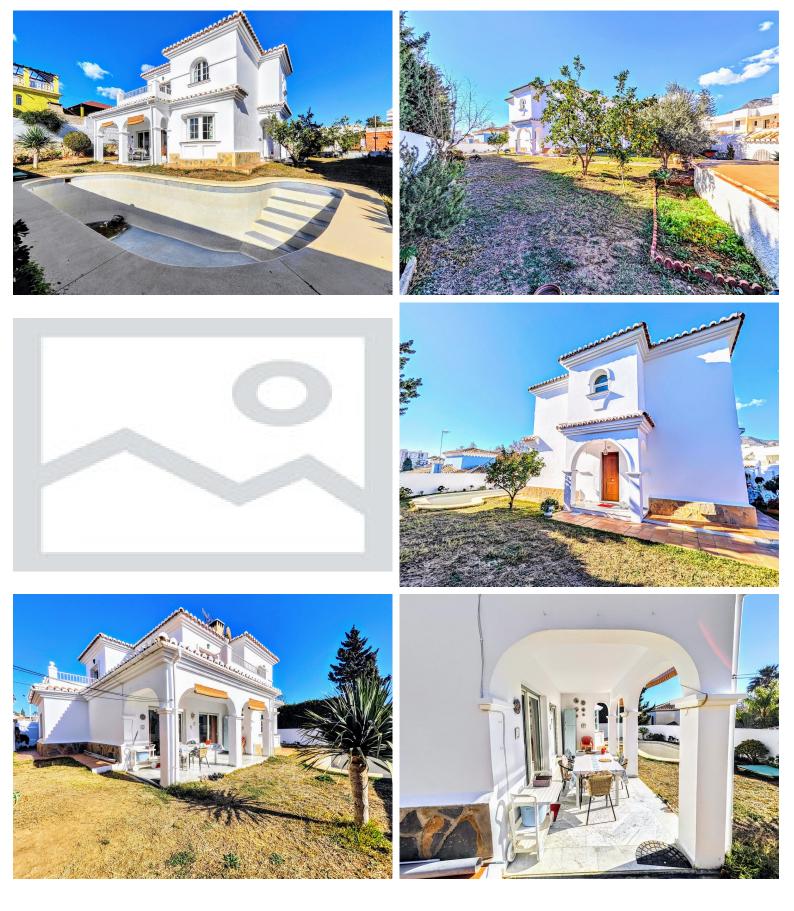

## IN BENALMADENA COSTA

DETACHED HOUSE WITH A PLOT OF 636 M2 IN THE HEART OF BENALMÁDENA COSTA IN THE PLAZA SOLYMAR AREA LESS THAN 500 METERS FROM PUERTO MARINA. It is distributed on two floors: The main floor is distributed with a large living room with a large window with direct access to the pool area. Fully furnished and equipped independent kitchen. 1 exterior double bedroom. 1 full bathroom with shower. Large entrance hall with storage areas. On the second floor we find 3 large double bedrooms, the master bedroom with an en-suite bathroom and two of them with a terrace. 2 full bathrooms. The land has large gardens and a swimming pool and a storage room. The house also has an interior garage, low consumption electric heating and fireplace in the living room.