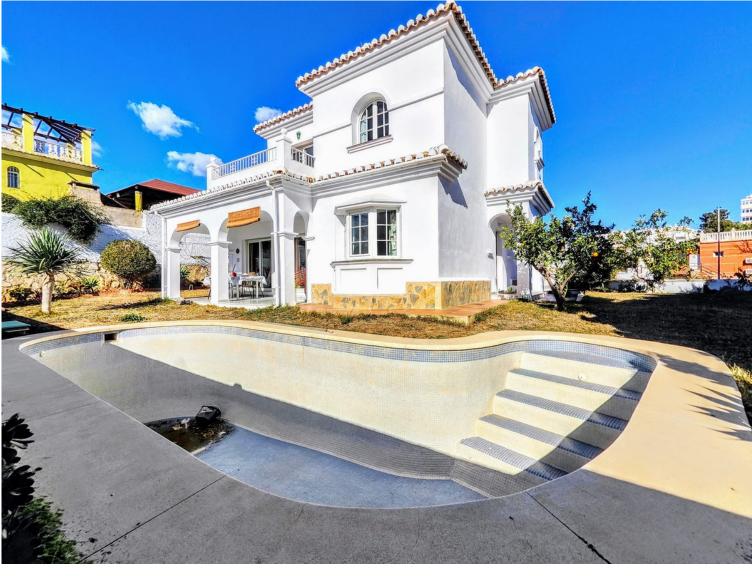

## **BENALMADENA COSTA**

bedroomsbathroomsbuilt m²terrace m²plot m²4220620636

## IN BENALMADENA COSTA

DETACHED HOUSE WITH A PLOT OF 636 M2 IN THE HEART OF BENALMÁDENA COSTA IN THE PLAZA SOLYMAR AREA LESS THAN 500 METERS FROM PUERTO MARINA. It is distributed on two floors: The main floor is distributed with a large living room with a large window with direct access to the pool area. Fully furnished and equipped independent kitchen. 1 exterior double bedroom. 1 full bathroom with shower. Large entrance hall with storage areas. On the second floor we find 3 large double bedrooms, the master bedroom with an en-suite bathroom and two of them with a terrace. 2 full bathrooms. The land has large gardens and a swimming pool and a storage room. The house also has an interior garage, low consumption electric heating and fireplace in the living room.