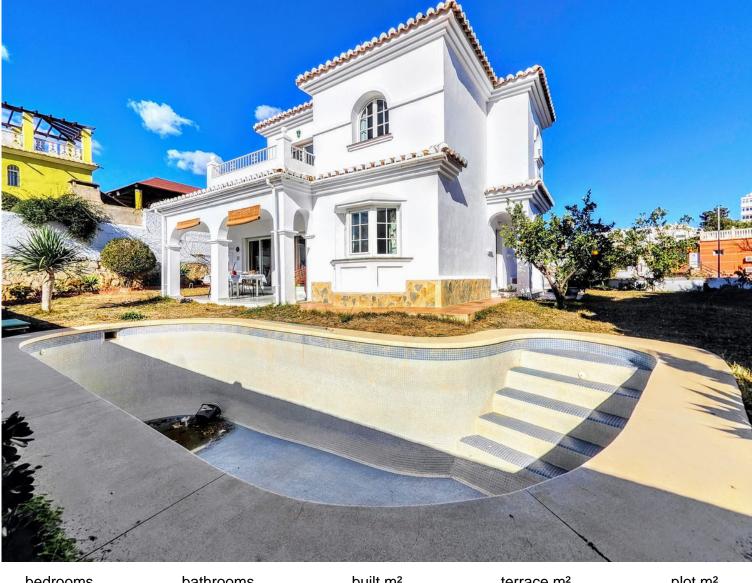

## **BENALMADENA COSTA**

bedrooms 4 bathrooms 2

built m<sup>2</sup> 206

terrace m<sup>2</sup> 20 plot m<sup>2</sup> 636

## IN BENALMADENA COSTA

DETACHED HOUSE WITH A PLOT OF 636 M2 IN THE HEART OF BENALMÁDENA COSTA IN THE PLAZA SOLYMAR AREA LESS THAN 500 METERS FROM PUERTO MARINA. It is distributed on two floors: The main floor is distributed with a large living room with a large window with direct access to the pool area. Fully furnished and equipped independent kitchen. 1 exterior double bedroom. 1 full bathroom with shower. Large entrance hall with storage areas. On the second floor we find 3 large double bedrooms, the master bedroom with an en-suite bathroom and two of them with a terrace. 2 full bathrooms. The land has large gardens and a swimming pool and a storage room. The house also has an interior garage, low consumption electric heating and fireplace in the living room.