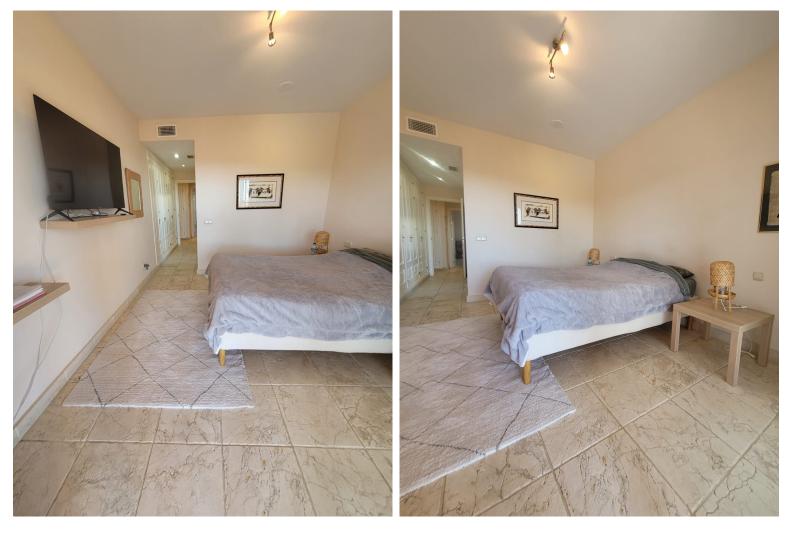

## IN ATALAYA

Middle Floor Apartment, Atalaya, Costa del Sol. 2 Bedrooms, 2 Bathrooms, Built 114 m<sup>2</sup>, Terrace 40 m<sup>2</sup>. Setting : Frontline Golf, Close To Golf, Close To Schools, Urbanisation. Orientation : South. Condition : Excellent. Pool : Communal, Indoor, Heated. Climate Control : Air Conditioning, U/F/H Bathrooms. Views : Sea, Mountain, Panoramic, Garden. Features : Covered Terrace, Lift, Fitted Wardrobes, Private Terrace, Sauna, Storage Room, Utility Room, Ensuite Bathroom, Marble Flooring, Double Glazing, 24 Hour Reception. Kitchen : Fully Fitted. Garden : Communal. Security : Gated Complex, Entry Phone, 24 Hour Security. Parking : Underground, Garage, More Than One. Utilities : Electricity. Category : Bargain, Investment.