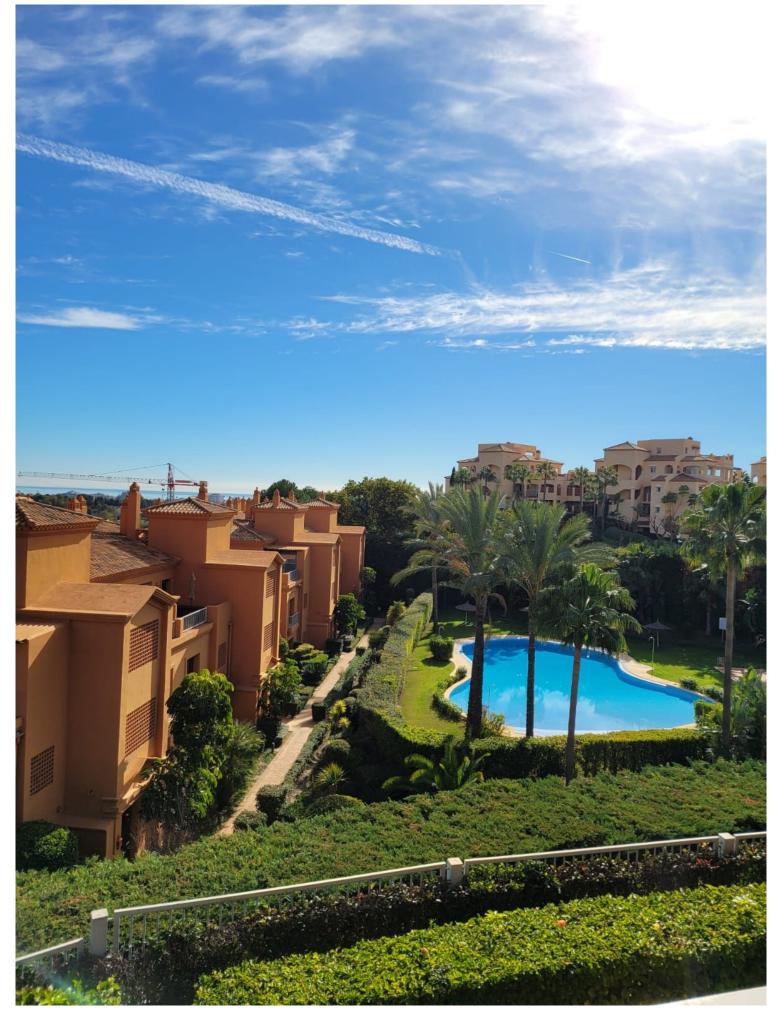

## ATALAYA

bedrooms 2

built m² 114 terrace m<sup>2</sup> 40

## IN ATALAYA

Middle Floor Apartment, Atalaya, Costa del Sol. 2 Bedrooms, 2 Bathrooms, Built 114 m<sup>2</sup>, Terrace 40 m<sup>2</sup>. Setting : Frontline Golf, Close To Golf, Close To Schools, Urbanisation. Orientation : South. Condition : Excellent. Pool : Communal, Indoor, Heated. Climate Control : Air Conditioning, U/F/H Bathrooms. Views : Sea, Mountain, Panoramic, Garden. Features : Covered Terrace, Lift, Fitted Wardrobes, Private Terrace, Sauna, Storage Room, Utility Room, Ensuite Bathroom, Marble Flooring, Double Glazing, 24 Hour Reception. Kitchen : Fully Fitted. Garden : Communal. Security : Gated Complex, Entry Phone, 24 Hour Security. Parking : Underground, Garage, More Than One. Utilities : Electricity. Category : Bargain, Investment.