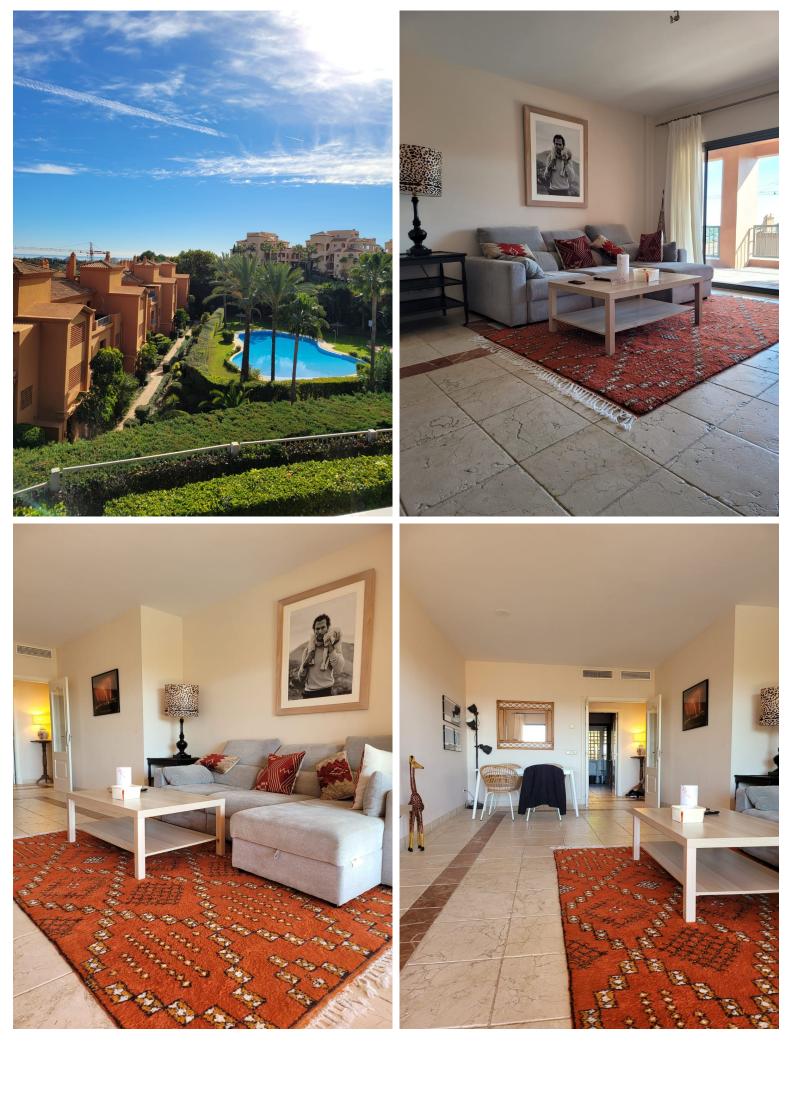

## ATALAYA

bedrooms 2

built m² 114 terrace m<sup>2</sup> 40

## IN ATALAYA

Middle Floor Apartment, Atalaya, Costa del Sol. 2 Bedrooms, 2 Bathrooms, Built 114 m<sup>2</sup>, Terrace 40 m<sup>2</sup>. Setting : Frontline Golf, Close To Golf, Close To Schools, Urbanisation. Orientation : South. Condition : Excellent. Pool : Communal, Indoor, Heated. Climate Control : Air Conditioning, U/F/H Bathrooms. Views : Sea, Mountain, Panoramic, Garden. Features : Covered Terrace, Lift, Fitted Wardrobes, Private Terrace, Sauna, Storage Room, Utility Room, Ensuite Bathroom, Marble Flooring, Double Glazing, 24 Hour Reception. Kitchen : Fully Fitted. Garden : Communal. Security : Gated Complex, Entry Phone, 24 Hour Security. Parking : Underground, Garage, More Than One. Utilities : Electricity. Category : Bargain, Investment.