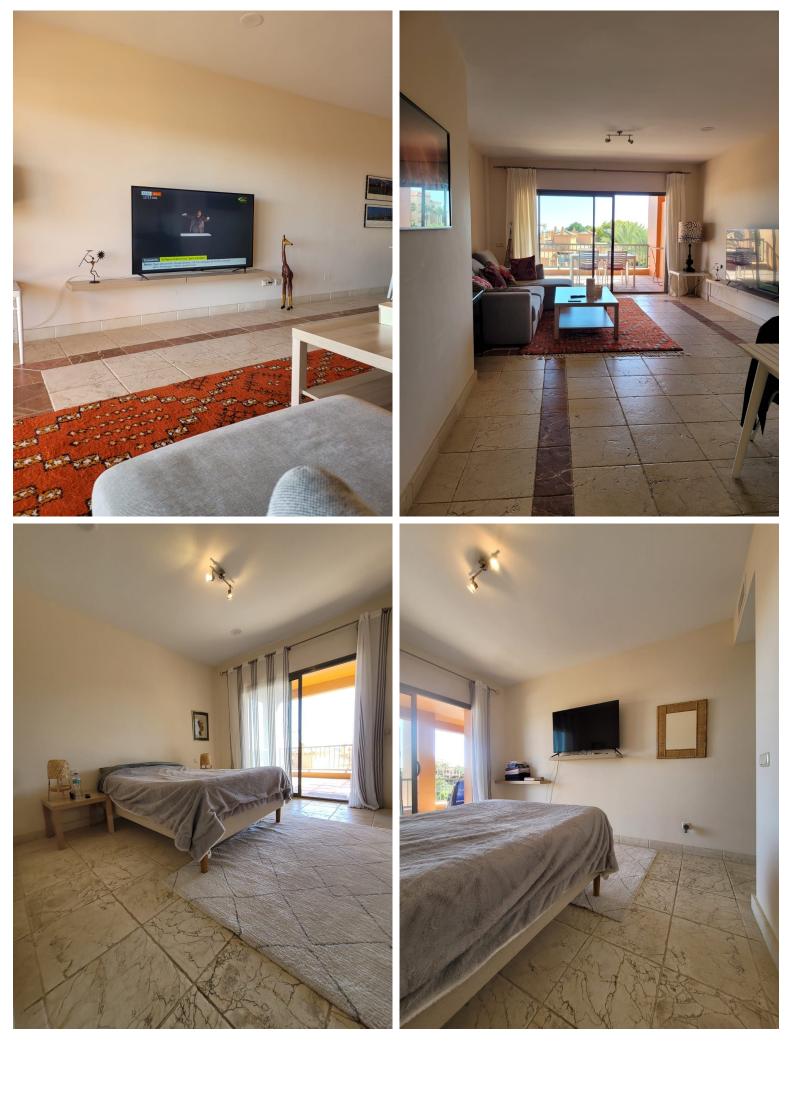

## ATALAYA

bedrooms 2

built m² 114 terrace m<sup>2</sup> 40

## IN ATALAYA

Middle Floor Apartment, Atalaya, Costa del Sol. 2 Bedrooms, 2 Bathrooms, Built 114 m<sup>2</sup>, Terrace 40 m<sup>2</sup>. Setting : Frontline Golf, Close To Golf, Close To Schools, Urbanisation. Orientation : South. Condition : Excellent. Pool : Communal, Indoor, Heated. Climate Control : Air Conditioning, U/F/H Bathrooms. Views : Sea, Mountain, Panoramic, Garden. Features : Covered Terrace, Lift, Fitted Wardrobes, Private Terrace, Sauna, Storage Room, Utility Room, Ensuite Bathroom, Marble Flooring, Double Glazing, 24 Hour Reception. Kitchen : Fully Fitted. Garden : Communal. Security : Gated Complex, Entry Phone, 24 Hour Security. Parking : Underground, Garage, More Than One. Utilities : Electricity. Category : Bargain, Investment.