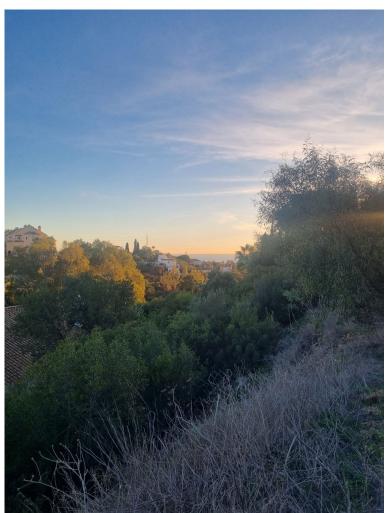

## ■■■■■■■ IN ELVIRIA

For sale: A prime residential plot located in Paseo Dinamara, Elviria, Marbella East, offering south-east facing sea views. This large, flat plot is classified under zoning EU-4, with a buildability of 0.20 m²t/m²s and an occupation rate of 0.25%. The maximum height permitted for construction is 7.5 meters. Situated in the esteemed Elviria area of Marbella, this plot is just a 15-minute drive from Marbella city center and 25 minutes from Malaga International Airport. The property is conveniently located 2.1 km from the heart of Elvira and 2.7 km from the beach. This area is well-served with a variety of amenities including restaurants, supermarkets, banks, and hotels. Notable attractions include the picturesque sandy beaches, renowned beachside dining establishments, and the celebrated Nikki Beach club. The locality is also known for its excellent educational facilities, hosting some ...