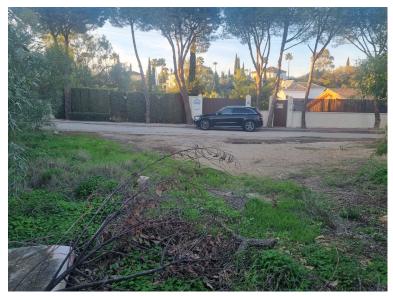

## ■■■■■■■ IN ELVIRIA

For sale: A prime residential plot located in Paseo Dinamara, Elviria, Marbella East, offering south-east facing sea views. This large, flat plot is classified under zoning EU-4, with a buildability of 0.20 m²t/m²s and an occupation rate of 0.25%. The maximum height permitted for construction is 7.5 meters. Situated in the esteemed Elviria area of Marbella, this plot is just a 15-minute drive from Marbella city center and 25 minutes from Malaga International Airport. The property is conveniently located 2.1 km from the heart of Elvira and 2.7 km from the beach. This area is well-served with a variety of amenities including restaurants, supermarkets, banks, and hotels. Notable attractions include the picturesque sandy beaches, renowned beachside dining establishments, and the celebrated Nikki Beach club. The locality is also known for its excellent educational facilities, hosting some ...