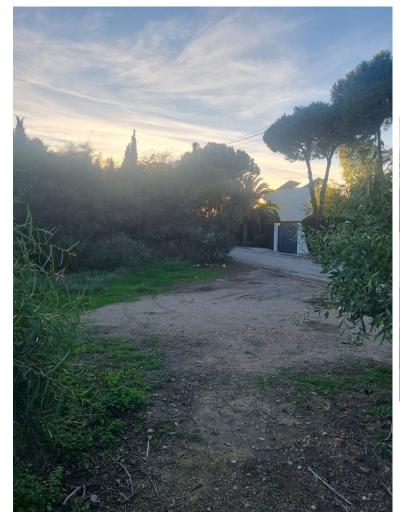

## ■■■■■■■ IN ELVIRIA

For sale: A prime residential plot located in Paseo Dinamara, Elviria, Marbella East, offering south-east facing sea views. This large, flat plot is classified under zoning EU-4, with a buildability of 0.20 m²t/m²s and an occupation rate of 0.25%. The maximum height permitted for construction is 7.5 meters. Situated in the esteemed Elviria area of Marbella, this plot is just a 15-minute drive from Marbella city center and 25 minutes from Malaga International Airport. The property is conveniently located 2.1 km from the heart of Elvira and 2.7 km from the beach. This area is well-served with a variety of amenities including restaurants, supermarkets, banks, and hotels. Notable attractions include the picturesque sandy beaches, renowned beachside dining establishments, and the celebrated Nikki Beach club. The locality is also known for its excellent educational facilities, hosting some ...