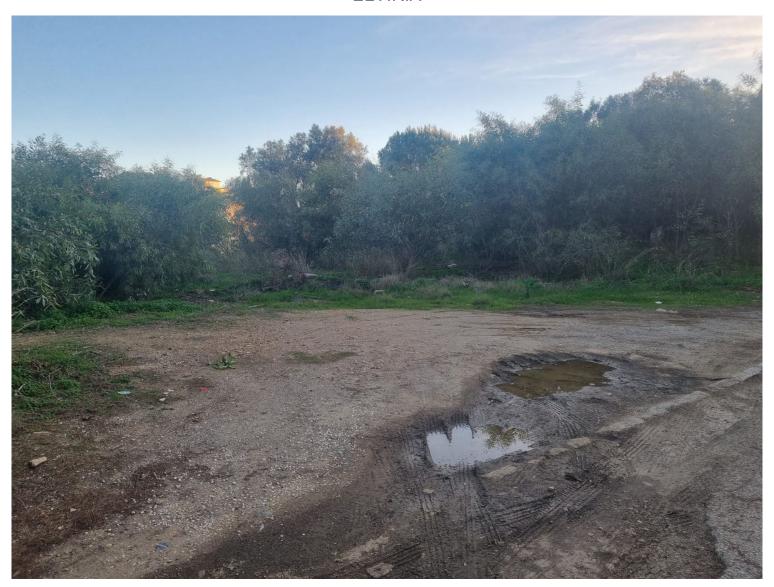

## ■■■■■■■ IN ELVIRIA

For sale: A prime residential plot located in Paseo Dinamara, Elviria, Marbella East, offering south-east facing sea views. This large, flat plot is classified under zoning EU-4, with a buildability of 0.20 m²t/m²s and an occupation rate of 0.25%. The maximum height permitted for construction is 7.5 meters. Situated in the esteemed Elviria area of Marbella, this plot is just a 15-minute drive from Marbella city center and 25 minutes from Malaga International Airport. The property is conveniently located 2.1 km from the heart of Elvira and 2.7 km from the beach. This area is well-served with a variety of amenities including restaurants, supermarkets, banks, and hotels. Notable attractions include the picturesque sandy beaches, renowned beachside dining establishments, and the celebrated Nikki Beach club. The locality is also known for its excellent educational facilities, hosting some ...