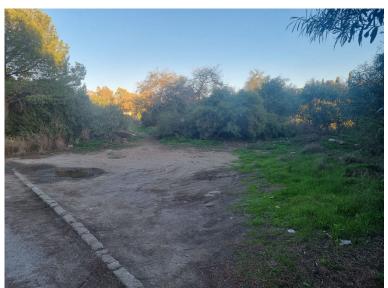

## ■■■■■■■ IN ELVIRIA

For sale: A prime residential plot located in Paseo Dinamara, Elviria, Marbella East, offering south-east facing sea views. This large, flat plot is classified under zoning EU-4, with a buildability of 0.20 m²t/m²s and an occupation rate of 0.25%. The maximum height permitted for construction is 7.5 meters. Situated in the esteemed Elviria area of Marbella, this plot is just a 15-minute drive from Marbella city center and 25 minutes from Malaga International Airport. The property is conveniently located 2.1 km from the heart of Elvira and 2.7 km from the beach. This area is well-served with a variety of amenities including restaurants, supermarkets, banks, and hotels. Notable attractions include the picturesque sandy beaches, renowned beachside dining establishments, and the celebrated Nikki Beach club. The locality is also known for its excellent educational facilities, hosting some ...