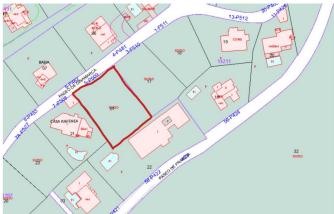

## ■■■■■■■ IN ELVIRIA

For sale: A prime residential plot located in Paseo Dinamara, Elviria, Marbella East, offering south-east facing sea views. This large, flat plot is classified under zoning EU-4, with a buildability of 0.20 m²t/m²s and an occupation rate of 0.25%. The maximum height permitted for construction is 7.5 meters. Situated in the esteemed Elviria area of Marbella, this plot is just a 15-minute drive from Marbella city center and 25 minutes from Malaga International Airport. The property is conveniently located 2.1 km from the heart of Elvira and 2.7 km from the beach. This area is well-served with a variety of amenities including restaurants, supermarkets, banks, and hotels. Notable attractions include the picturesque sandy beaches, renowned beachside dining establishments, and the celebrated Nikki Beach club. The locality is also known for its excellent educational facilities, hosting some ...