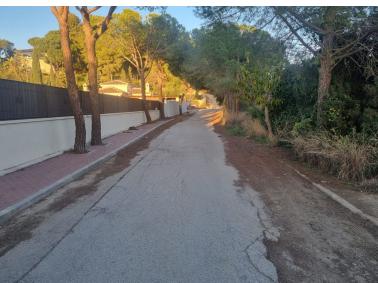

## ■■■■■■■ IN ELVIRIA

For sale: A prime residential plot located in Paseo Dinamara, Elviria, Marbella East, offering south-east facing sea views. This large, flat plot is classified under zoning EU-4, with a buildability of 0.20 m²t/m²s and an occupation rate of 0.25%. The maximum height permitted for construction is 7.5 meters. Situated in the esteemed Elviria area of Marbella, this plot is just a 15-minute drive from Marbella city center and 25 minutes from Malaga International Airport. The property is conveniently located 2.1 km from the heart of Elvira and 2.7 km from the beach. This area is well-served with a variety of amenities including restaurants, supermarkets, banks, and hotels. Notable attractions include the picturesque sandy beaches, renowned beachside dining establishments, and the celebrated Nikki Beach club. The locality is also known for its excellent educational facilities, hosting some ...