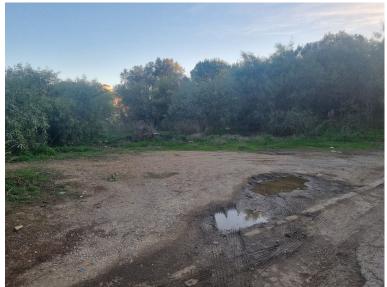

## ■■■■■■■ IN ELVIRIA

For sale: A prime residential plot located in Paseo Dinamara, Elviria, Marbella East, offering south-east facing sea views. This large, flat plot is classified under zoning EU-4, with a buildability of 0.20 m²t/m²s and an occupation rate of 0.25%. The maximum height permitted for construction is 7.5 meters. Situated in the esteemed Elviria area of Marbella, this plot is just a 15-minute drive from Marbella city center and 25 minutes from Malaga International Airport. The property is conveniently located 2.1 km from the heart of Elvira and 2.7 km from the beach. This area is well-served with a variety of amenities including restaurants, supermarkets, banks, and hotels. Notable attractions include the picturesque sandy beaches, renowned beachside dining establishments, and the celebrated Nikki Beach club. The locality is also known for its excellent educational facilities, hosting some ...