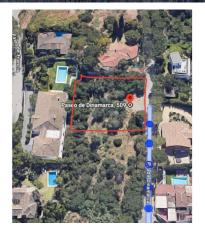

## ■■■■■■■ IN ELVIRIA

For sale: A prime residential plot located in Paseo Dinamara, Elviria, Marbella East, offering south-east facing sea views. This large, flat plot is classified under zoning EU-4, with a buildability of 0.20 m²t/m²s and an occupation rate of 0.25%. The maximum height permitted for construction is 7.5 meters. Situated in the esteemed Elviria area of Marbella, this plot is just a 15-minute drive from Marbella city center and 25 minutes from Malaga International Airport. The property is conveniently located 2.1 km from the heart of Elvira and 2.7 km from the beach. This area is well-served with a variety of amenities including restaurants, supermarkets, banks, and hotels. Notable attractions include the picturesque sandy beaches, renowned beachside dining establishments, and the celebrated Nikki Beach club. The locality is also known for its excellent educational facilities, hosting some ...