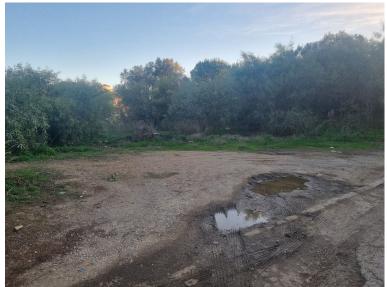

## ■■■■■■ IN ELVIRIA

For sale: A prime residential plot located in Paseo Dinamara, Elviria, Marbella East, offering south-east facing sea views. This large, flat plot is classified under zoning EU-4, with a buildability of 0.20 m²t/m²s and an occupation rate of 0.25%. The maximum height permitted for construction is 7.5 meters. Situated in the esteemed Elviria area of Marbella, this plot is just a 15-minute drive from Marbella city center and 25 minutes from Malaga International Airport. The property is conveniently located 2.1 km from the heart of Elvira and 2.7 km from the beach. This area is well-served with a variety of amenities including restaurants, supermarkets, banks, and hotels. Notable attractions include the picturesque sandy beaches, renowned beachside dining establishments, and the celebrated Nikki Beach club. The locality is also known for its excellent educational facilities, hosting some ...