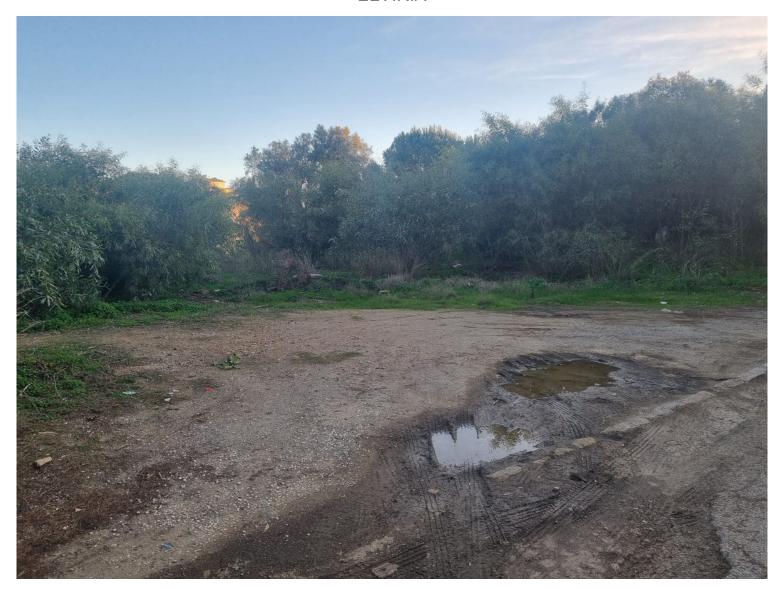

## ■■■■■■ IN ELVIRIA

For sale: A prime residential plot located in Paseo Dinamara, Elviria, Marbella East, offering south-east facing sea views. This large, flat plot is classified under zoning EU-4, with a buildability of 0.20 m²t/m²s and an occupation rate of 0.25%. The maximum height permitted for construction is 7.5 meters. Situated in the esteemed Elviria area of Marbella, this plot is just a 15-minute drive from Marbella city center and 25 minutes from Malaga International Airport. The property is conveniently located 2.1 km from the heart of Elvira and 2.7 km from the beach. This area is well-served with a variety of amenities including restaurants, supermarkets, banks, and hotels. Notable attractions include the picturesque sandy beaches, renowned beachside dining establishments, and the celebrated Nikki Beach club. The locality is also known for its excellent educational facilities, hosting some ...