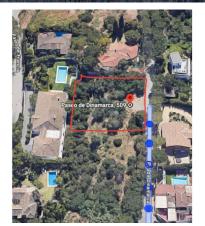

## ■■■■■■ IN ELVIRIA

For sale: A prime residential plot located in Paseo Dinamara, Elviria, Marbella East, offering south-east facing sea views. This large, flat plot is classified under zoning EU-4, with a buildability of 0.20 m²t/m²s and an occupation rate of 0.25%. The maximum height permitted for construction is 7.5 meters. Situated in the esteemed Elviria area of Marbella, this plot is just a 15-minute drive from Marbella city center and 25 minutes from Malaga International Airport. The property is conveniently located 2.1 km from the heart of Elvira and 2.7 km from the beach. This area is well-served with a variety of amenities including restaurants, supermarkets, banks, and hotels. Notable attractions include the picturesque sandy beaches, renowned beachside dining establishments, and the celebrated Nikki Beach club. The locality is also known for its excellent educational facilities, hosting some ...