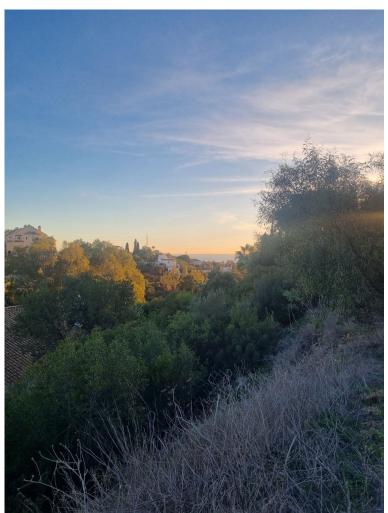

## ■■■■■■ IN ELVIRIA

For sale: A prime residential plot located in Paseo Dinamara, Elviria, Marbella East, offering south-east facing sea views. This large, flat plot is classified under zoning EU-4, with a buildability of 0.20 m²t/m²s and an occupation rate of 0.25%. The maximum height permitted for construction is 7.5 meters. Situated in the esteemed Elviria area of Marbella, this plot is just a 15-minute drive from Marbella city center and 25 minutes from Malaga International Airport. The property is conveniently located 2.1 km from the heart of Elvira and 2.7 km from the beach. This area is well-served with a variety of amenities including restaurants, supermarkets, banks, and hotels. Notable attractions include the picturesque sandy beaches, renowned beachside dining establishments, and the celebrated Nikki Beach club. The locality is also known for its excellent educational facilities, hosting some ...