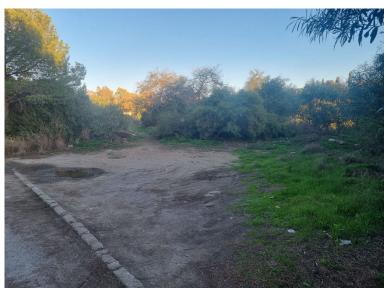

## ■■■■■■ IN ELVIRIA

For sale: A prime residential plot located in Paseo Dinamara, Elviria, Marbella East, offering south-east facing sea views. This large, flat plot is classified under zoning EU-4, with a buildability of 0.20 m²t/m²s and an occupation rate of 0.25%. The maximum height permitted for construction is 7.5 meters. Situated in the esteemed Elviria area of Marbella, this plot is just a 15-minute drive from Marbella city center and 25 minutes from Malaga International Airport. The property is conveniently located 2.1 km from the heart of Elvira and 2.7 km from the beach. This area is well-served with a variety of amenities including restaurants, supermarkets, banks, and hotels. Notable attractions include the picturesque sandy beaches, renowned beachside dining establishments, and the celebrated Nikki Beach club. The locality is also known for its excellent educational facilities, hosting some ...