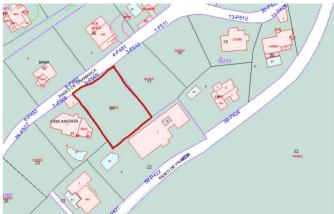

## ■■■■■■ IN ELVIRIA

For sale: A prime residential plot located in Paseo Dinamara, Elviria, Marbella East, offering south-east facing sea views. This large, flat plot is classified under zoning EU-4, with a buildability of 0.20 m²t/m²s and an occupation rate of 0.25%. The maximum height permitted for construction is 7.5 meters. Situated in the esteemed Elviria area of Marbella, this plot is just a 15-minute drive from Marbella city center and 25 minutes from Malaga International Airport. The property is conveniently located 2.1 km from the heart of Elvira and 2.7 km from the beach. This area is well-served with a variety of amenities including restaurants, supermarkets, banks, and hotels. Notable attractions include the picturesque sandy beaches, renowned beachside dining establishments, and the celebrated Nikki Beach club. The locality is also known for its excellent educational facilities, hosting some ...