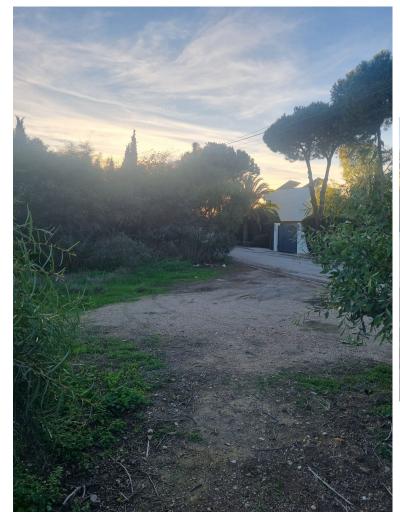

## ■■■■■■ IN ELVIRIA

For sale: A prime residential plot located in Paseo Dinamara, Elviria, Marbella East, offering south-east facing sea views. This large, flat plot is classified under zoning EU-4, with a buildability of 0.20 m²t/m²s and an occupation rate of 0.25%. The maximum height permitted for construction is 7.5 meters. Situated in the esteemed Elviria area of Marbella, this plot is just a 15-minute drive from Marbella city center and 25 minutes from Malaga International Airport. The property is conveniently located 2.1 km from the heart of Elvira and 2.7 km from the beach. This area is well-served with a variety of amenities including restaurants, supermarkets, banks, and hotels. Notable attractions include the picturesque sandy beaches, renowned beachside dining establishments, and the celebrated Nikki Beach club. The locality is also known for its excellent educational facilities, hosting some ...