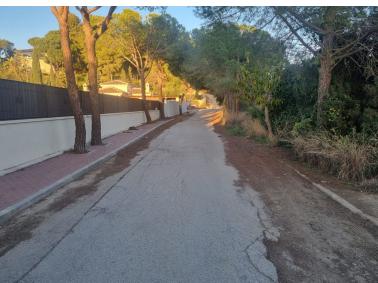

## ■■■■■■ IN ELVIRIA

For sale: A prime residential plot located in Paseo Dinamara, Elviria, Marbella East, offering south-east facing sea views. This large, flat plot is classified under zoning EU-4, with a buildability of 0.20 m²t/m²s and an occupation rate of 0.25%. The maximum height permitted for construction is 7.5 meters. Situated in the esteemed Elviria area of Marbella, this plot is just a 15-minute drive from Marbella city center and 25 minutes from Malaga International Airport. The property is conveniently located 2.1 km from the heart of Elvira and 2.7 km from the beach. This area is well-served with a variety of amenities including restaurants, supermarkets, banks, and hotels. Notable attractions include the picturesque sandy beaches, renowned beachside dining establishments, and the celebrated Nikki Beach club. The locality is also known for its excellent educational facilities, hosting some ...