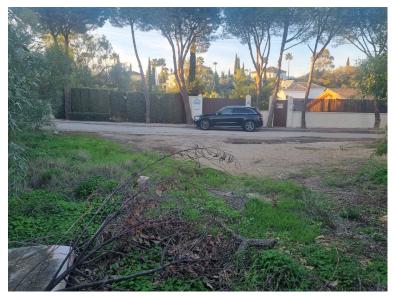

## ■■■■■■ IN ELVIRIA

For sale: A prime residential plot located in Paseo Dinamara, Elviria, Marbella East, offering south-east facing sea views. This large, flat plot is classified under zoning EU-4, with a buildability of 0.20 m²t/m²s and an occupation rate of 0.25%. The maximum height permitted for construction is 7.5 meters. Situated in the esteemed Elviria area of Marbella, this plot is just a 15-minute drive from Marbella city center and 25 minutes from Malaga International Airport. The property is conveniently located 2.1 km from the heart of Elvira and 2.7 km from the beach. This area is well-served with a variety of amenities including restaurants, supermarkets, banks, and hotels. Notable attractions include the picturesque sandy beaches, renowned beachside dining establishments, and the celebrated Nikki Beach club. The locality is also known for its excellent educational facilities, hosting some ...