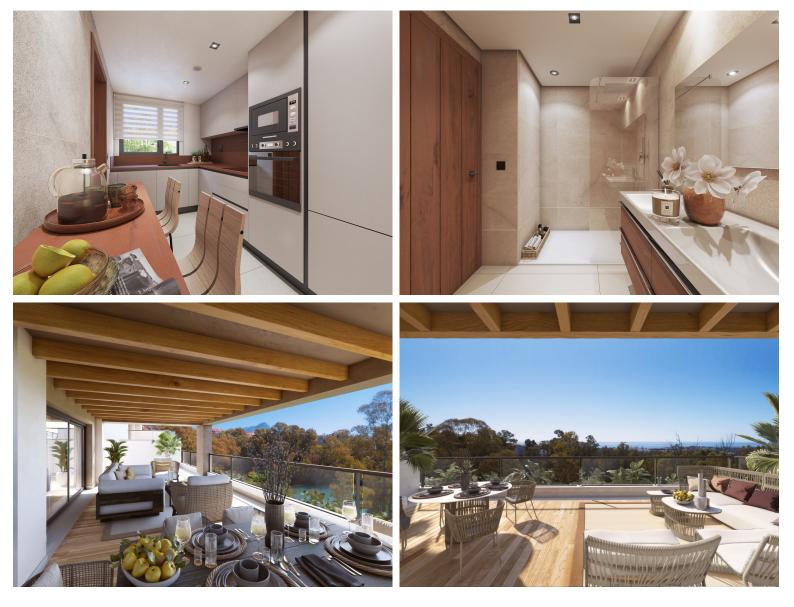

## IN NUEVA ANDALUCÍA

The new residential includes 98 apartments distributed in small three-storey buildings in a contemporary Mediterranean style. The 2 and 3 bedroom apartments and the wonderful penthouses and duplexes are all surrounded by carefully landscaped gardens and four communal swimming pools. all homes have stunning panoramic views from their generous terraces and landscaped lounges. The architecture in the common areas is inspired by the avant-garde aesthetic concepts "Boho Chic" and "Country Chic" in which natural materials and colours are combined to integrate into the landscape in a balanced way and favour a relaxed living environment and escape. Phase 1: June 2023 >> Sold! Phase 2: October 2023 >> Sold! Phase 3 + 4: February 2024