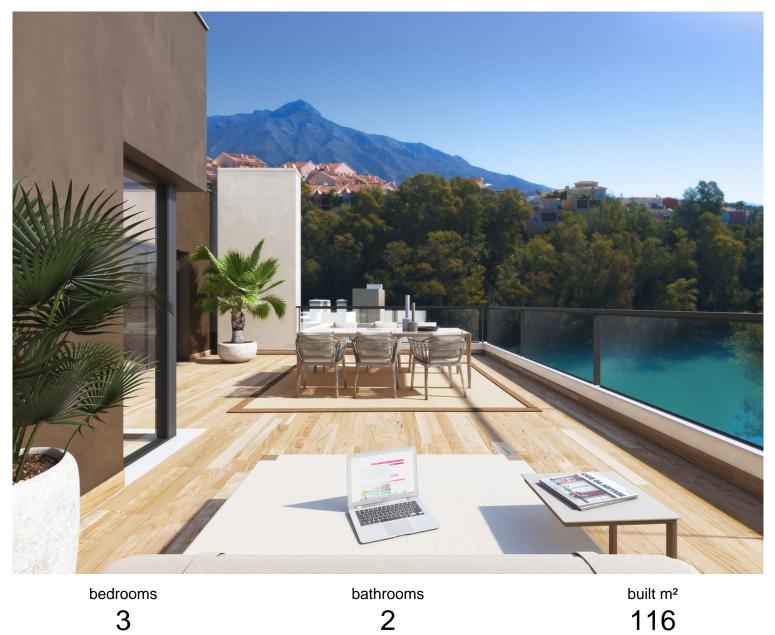

## IN NUEVA ANDALUCÍA

The new residential includes 98 apartments distributed in small three-storey buildings in a contemporary Mediterranean style. The 2 and 3 bedroom apartments and the wonderful penthouses and duplexes are all surrounded by carefully landscaped gardens and four communal swimming pools. all homes have stunning panoramic views from their generous terraces and landscaped lounges. The architecture in the common areas is inspired by the avant-garde aesthetic concepts "Boho Chic" and "Country Chic" in which natural materials and colours are combined to integrate into the landscape in a balanced way and favour a relaxed living environment and escape. Phase 1: June 2023 >> Sold! Phase 2: October 2023 >> Sold! Phase 3 + 4: February 2024