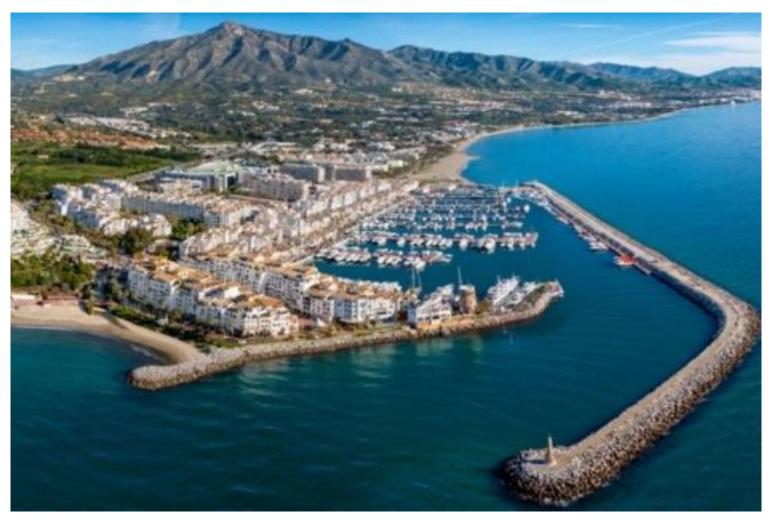

## PUERTO BANÚS

bedrooms bathrooms built  $m^2$  terrace  $m^2$  2 1 95 10

## ■■■■■■■■■■ IN PUERTO BANÚS

Lovely light and airy 1-2 bedroom apartment in Puerto Banus Has 95 m2 distributed in a large open living room with built in fireplace, separate area for dining with views north looking over the Palm tree avenue of Julia Iglesia. From the dining area access to a fully fitted Kithen. Includes large bedroom with built in wardrobes and lots of morning sun entering from 2 arched wooden windows with metal blinds. Bathroom double marble sinks, shower and bath and separate WC A/Con- hot and cold The original terrace access from the living room facing south has been enclosed with window and double doors both in solid pine wood. This room has been used as a 2nd bedroom, office and gym or extra cloakroom over the years The apartment has lots of light is a third floor apartment with lift from the basement/parking. The block has wrought iron gates and is private and at night time the exter...