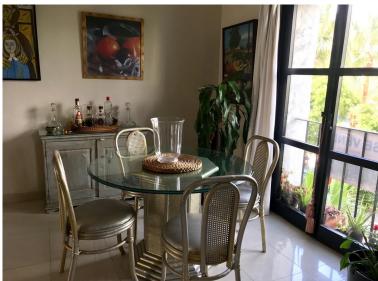

## ■■■■■■■■■■ IN PUERTO BANÚS

Lovely light and airy 1-2 bedroom apartment in Puerto Banus Has 95 m2 distributed in a large open living room with built in fireplace, separate area for dining with views north looking over the Palm tree avenue of Julia Iglesia. From the dining area access to a fully fitted Kithen. Includes large bedroom with built in wardrobes and lots of morning sun entering from 2 arched wooden windows with metal blinds. Bathroom double marble sinks, shower and bath and separate WC A/Con- hot and cold The original terrace access from the living room facing south has been enclosed with window and double doors both in solid pine wood. This room has been used as a 2nd bedroom, office and gym or extra cloakroom over the years The apartment has lots of light is a third floor apartment with lift from the basement/parking. The block has wrought iron gates and is private and at night time the exter...