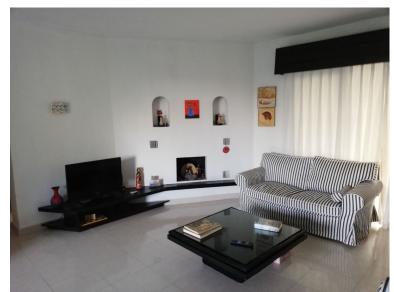

## ■■■■■■■■■■ IN PUERTO BANÚS

Lovely light and airy 1-2 bedroom apartment in Puerto Banus Has 95 m2 distributed in a large open living room with built in fireplace, separate area for dining with views north looking over the Palm tree avenue of Julia Iglesia. From the dining area access to a fully fitted Kithen. Includes large bedroom with built in wardrobes and lots of morning sun entering from 2 arched wooden windows with metal blinds. Bathroom double marble sinks, shower and bath and separate WC A/Con- hot and cold The original terrace access from the living room facing south has been enclosed with window and double doors both in solid pine wood. This room has been used as a 2nd bedroom, office and gym or extra cloakroom over the years The apartment has lots of light is a third floor apartment with lift from the basement/parking. The block has wrought iron gates and is private and at night time the exter...