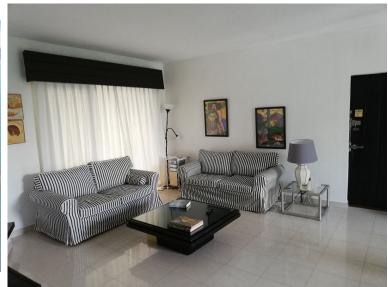

## ■■■■■■■■■■ IN PUERTO BANÚS

Lovely light and airy 1-2 bedroom apartment in Puerto Banus Has 95 m2 distributed in a large open living room with built in fireplace, separate area for dining with views north looking over the Palm tree avenue of Julia Iglesia. From the dining area access to a fully fitted Kithen. Includes large bedroom with built in wardrobes and lots of morning sun entering from 2 arched wooden windows with metal blinds. Bathroom double marble sinks, shower and bath and separate WC A/Con- hot and cold The original terrace access from the living room facing south has been enclosed with window and double doors both in solid pine wood. This room has been used as a 2nd bedroom, office and gym or extra cloakroom over the years The apartment has lots of light is a third floor apartment with lift from the basement/parking. The block has wrought iron gates and is private and at night time the exter...