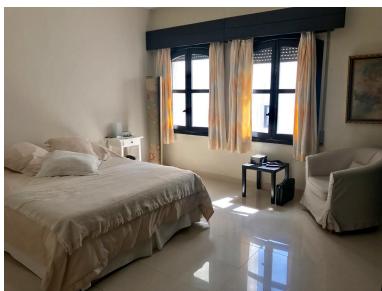

## ■■■■■■■■■■ IN PUERTO BANÚS

Lovely light and airy 1-2 bedroom apartment in Puerto Banus Has 95 m2 distributed in a large open living room with built in fireplace, separate area for dining with views north looking over the Palm tree avenue of Julia Iglesia. From the dining area access to a fully fitted Kithen. Includes large bedroom with built in wardrobes and lots of morning sun entering from 2 arched wooden windows with metal blinds. Bathroom double marble sinks, shower and bath and separate WC A/Con- hot and cold The original terrace access from the living room facing south has been enclosed with window and double doors both in solid pine wood. This room has been used as a 2nd bedroom, office and gym or extra cloakroom over the years The apartment has lots of light is a third floor apartment with lift from the basement/parking. The block has wrought iron gates and is private and at night time the exter...