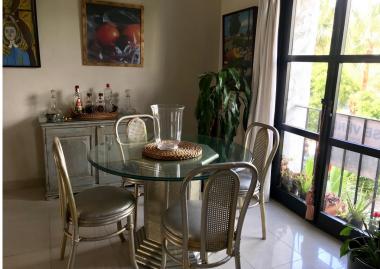

## **EXECUTE** IN PUERTO BANÚS

Lovely light and airy 1-2 bedroom apartment in Puerto Banus Has 95 m2 distributed in a large open living room with built in fireplace, separate area for dining with views north looking over the Palm tree avenue of Julia Iglesia. From the dining area access to a fully fitted Kithen. Includes large bedroom with built in wardrobes and lots of morning sun entering from 2 arched wooden windows with metal blinds. Bathroom double marble sinks, shower and bath and separate WC A/Con- hot and cold The original terrace access from the living room facing south has been enclosed with window and double doors both in solid pine wood. This room has been used as a 2nd bedroom, office and gym or extra cloakroom over the years The apartment has lots of light is a third floor apartment with lift from the basement/parking. The block has wrought iron gates and is private and at night time the exter...