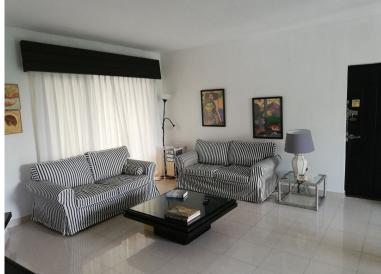

## **EXECUTE** IN PUERTO BANÚS

Lovely light and airy 1-2 bedroom apartment in Puerto Banus Has 95 m2 distributed in a large open living room with built in fireplace, separate area for dining with views north looking over the Palm tree avenue of Julia Iglesia. From the dining area access to a fully fitted Kithen. Includes large bedroom with built in wardrobes and lots of morning sun entering from 2 arched wooden windows with metal blinds. Bathroom double marble sinks, shower and bath and separate WC A/Con- hot and cold The original terrace access from the living room facing south has been enclosed with window and double doors both in solid pine wood. This room has been used as a 2nd bedroom, office and gym or extra cloakroom over the years The apartment has lots of light is a third floor apartment with lift from the basement/parking. The block has wrought iron gates and is private and at night time the exter...