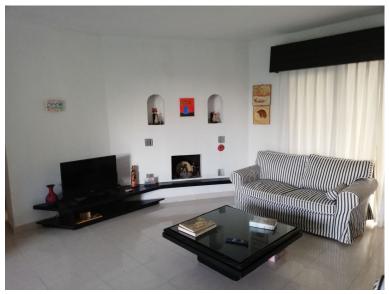

## **EXECUTE** IN PUERTO BANÚS

Lovely light and airy 1-2 bedroom apartment in Puerto Banus Has 95 m2 distributed in a large open living room with built in fireplace, separate area for dining with views north looking over the Palm tree avenue of Julia Iglesia. From the dining area access to a fully fitted Kithen. Includes large bedroom with built in wardrobes and lots of morning sun entering from 2 arched wooden windows with metal blinds. Bathroom double marble sinks, shower and bath and separate WC A/Con- hot and cold The original terrace access from the living room facing south has been enclosed with window and double doors both in solid pine wood. This room has been used as a 2nd bedroom, office and gym or extra cloakroom over the years The apartment has lots of light is a third floor apartment with lift from the basement/parking. The block has wrought iron gates and is private and at night time the exter...