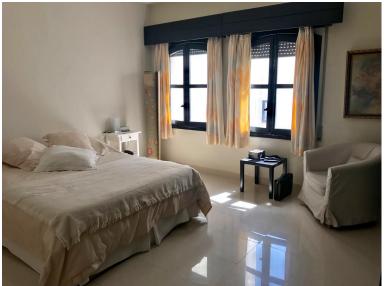

## **EXECUTE** IN PUERTO BANÚS

Lovely light and airy 1-2 bedroom apartment in Puerto Banus Has 95 m2 distributed in a large open living room with built in fireplace, separate area for dining with views north looking over the Palm tree avenue of Julia Iglesia. From the dining area access to a fully fitted Kithen. Includes large bedroom with built in wardrobes and lots of morning sun entering from 2 arched wooden windows with metal blinds. Bathroom double marble sinks, shower and bath and separate WC A/Con- hot and cold The original terrace access from the living room facing south has been enclosed with window and double doors both in solid pine wood. This room has been used as a 2nd bedroom, office and gym or extra cloakroom over the years The apartment has lots of light is a third floor apartment with lift from the basement/parking. The block has wrought iron gates and is private and at night time the exter...