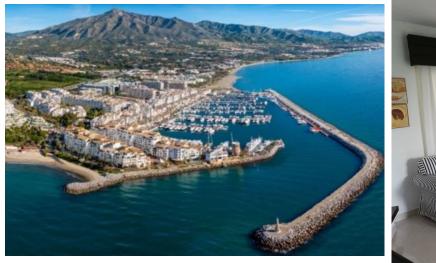

## PUERTO BANÚS

bedrooms 2 bathrooms **1**  built m² 95

terrace m<sup>2</sup> 10

## **EXECUTE** IN PUERTO BANÚS

Lovely light and airy 1-2 bedroom apartment in Puerto Banus Has 95 m2 distributed in a large open living room with built in fireplace, separate area for dining with views north looking over the Palm tree avenue of Julia Iglesia. From the dining area access to a fully fitted Kithen. Includes large bedroom with built in wardrobes and lots of morning sun entering from 2 arched wooden windows with metal blinds. Bathroom double marble sinks, shower and bath and separate WC A/Con- hot and cold The original terrace access from the living room facing south has been enclosed with window and double doors both in solid pine wood. This room has been used as a 2nd bedroom, office and gym or extra cloakroom over the years The apartment has lots of light is a third floor apartment with lift from the basement/parking. The block has wrought iron gates and is private and at night time the exter...