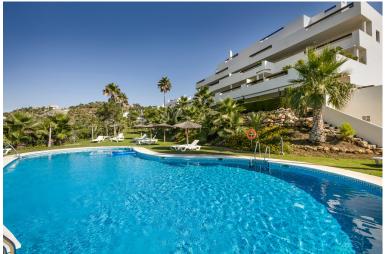

## IN BENAHAVÍS

Luxurious three bedroom, south facing corner apartment in the sought after complex La Azalia, in Benahavis with stunning sea and golf views. The community has 24hr security, beautifully maintained gardens and two swimming pools; as well as being just a five minute drive to San Pedro Town and a short walk to the small village of La Heredia. The apartment has an open plan living and dining area with French doors leading out to the private sunny terrace; fully fitted kitchen with breakfast area; master suite with a walk-in wardrobe and direct access to the terrace; a guest suite; and guest bedroom and bathroom. All the bathrooms have recently been upgraded and have under floor heating. Other features include an alarm system, air-conditioning, two underground parkings and a large storage room.