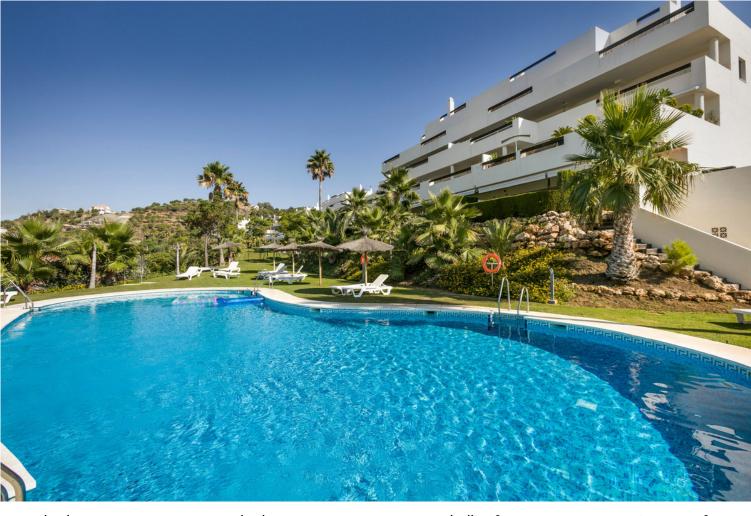

## IN BENAHAVÍS

Luxurious three bedroom, south facing corner apartment in the sought after complex La Azalia, in Benahavis with stunning sea and golf views. The community has 24hr security, beautifully maintained gardens and two swimming pools; as well as being just a five minute drive to San Pedro Town and a short walk to the small village of La Heredia. The apartment has an open plan living and dining area with French doors leading out to the private sunny terrace; fully fitted kitchen with breakfast area; master suite with a walk-in wardrobe and direct access to the terrace; a guest suite; and guest bedroom and bathroom. All the bathrooms have recently been upgraded and have under floor heating. Other features include an alarm system, air-conditioning, two underground parkings and a large storage room.