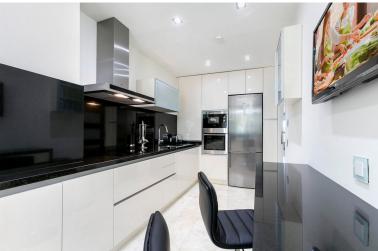

## ■■■■■■■■■■ IN BENAHAVÍS

Luxurious three bedroom, south facing corner apartment in the sought after complex La Azalia, in Benahavis with stunning sea and golf views. The community has 24hr security, beautifully maintained gardens and two swimming pools; as well as being just a five minute drive to San Pedro Town and a short walk to the small village of La Heredia. The apartment has an open plan living and dining area with French doors leading out to the private sunny terrace; fully fitted kitchen with breakfast area; master suite with a walk-in wardrobe and direct access to the terrace; a guest suite; and guest bedroom and bathroom. All the bathrooms have recently been upgraded and have under floor heating. Other features include an alarm system, air-conditioning, two underground parkings and a large storage room.