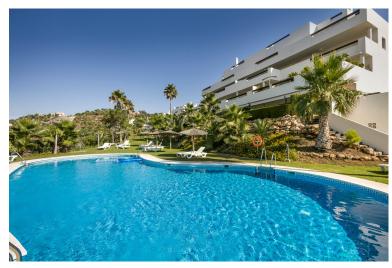

## ■■■■■■■■■■ IN BENAHAVÍS

Luxurious three bedroom, south facing corner apartment in the sought after complex La Azalia, in Benahavis with stunning sea and golf views. The community has 24hr security, beautifully maintained gardens and two swimming pools; as well as being just a five minute drive to San Pedro Town and a short walk to the small village of La Heredia. The apartment has an open plan living and dining area with French doors leading out to the private sunny terrace; fully fitted kitchen with breakfast area; master suite with a walk-in wardrobe and direct access to the terrace; a guest suite; and guest bedroom and bathroom. All the bathrooms have recently been upgraded and have under floor heating. Other features include an alarm system, air-conditioning, two underground parkings and a large storage room.