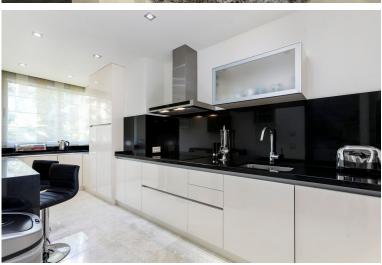

## ■■■■■■■■■■ IN BENAHAVÍS

Luxurious three bedroom, south facing corner apartment in the sought after complex La Azalia, in Benahavis with stunning sea and golf views. The community has 24hr security, beautifully maintained gardens and two swimming pools; as well as being just a five minute drive to San Pedro Town and a short walk to the small village of La Heredia. The apartment has an open plan living and dining area with French doors leading out to the private sunny terrace; fully fitted kitchen with breakfast area; master suite with a walk-in wardrobe and direct access to the terrace; a guest suite; and guest bedroom and bathroom. All the bathrooms have recently been upgraded and have under floor heating. Other features include an alarm system, air-conditioning, two underground parkings and a large storage room.