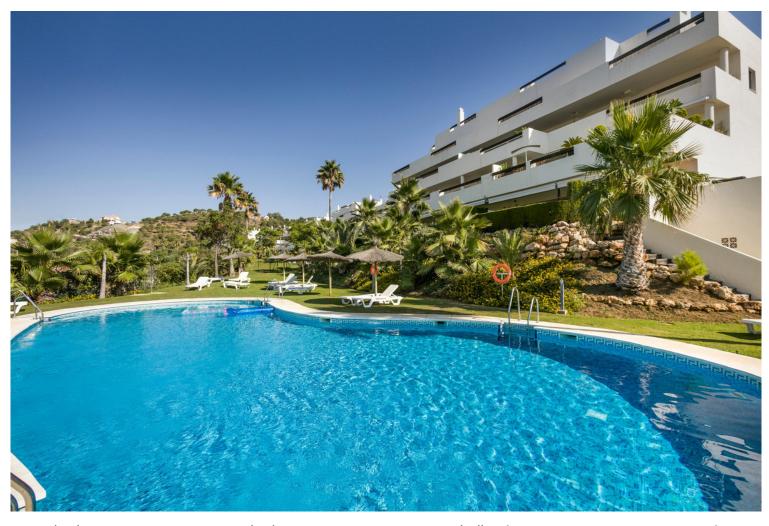

## ■■■■■■■■■■ IN BENAHAVÍS

Luxurious three bedroom, south facing corner apartment in the sought after complex La Azalia, in Benahavis with stunning sea and golf views. The community has 24hr security, beautifully maintained gardens and two swimming pools; as well as being just a five minute drive to San Pedro Town and a short walk to the small village of La Heredia. The apartment has an open plan living and dining area with French doors leading out to the private sunny terrace; fully fitted kitchen with breakfast area; master suite with a walk-in wardrobe and direct access to the terrace; a guest suite; and guest bedroom and bathroom. All the bathrooms have recently been upgraded and have under floor heating. Other features include an alarm system, air-conditioning, two underground parkings and a large storage room.