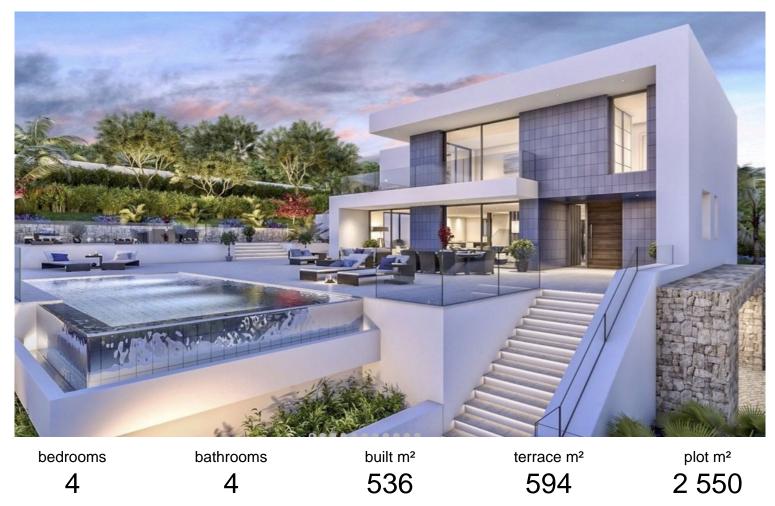

## **IN LAS CHAPAS**

OFF-PLAN – ECOLOGICAL LUXURY CONTEMPORARY VILLA - KEY-IN-HAND PROJECT – LAS CHAPAS – MARBELLA and consisting of out 3/ bedrooms with 3/4 ensuite bathrooms and 1 guest toilet. Ground floor: covered entrance, entrance, guest toilet, staircase and lift to the basement/garage, elevator room, living/dining area, staircase to the 1st floor, big open plan kitchen, distributor with build-in wardrobe, and a double bedroom with ensuite bathroom. There are plenty of covered terraces, terraces, and sitting areas with a heated infinity pool. First floor: the elevator or staircase brings you to the first floor with the distributor, a double bedroom with the distributor, and a build-in wardrobe and ensuite bathroom. On the other side of the villa, you have the master bedroom with a dressing and master bedroom. Both bedrooms have access to a private terrace. Square meters on the floor plans are useful...