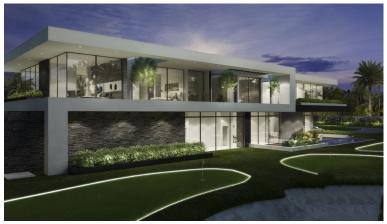

## **IN SOTOGRANDE**

OFF-PLAN LUXURY ECOLOGICAL CONTEMPORARY VILLA - KEY-IN-HAND - in La Reserva de Sotogrande con beautiful views and only 10 km from the sandy beaches. The ground floor consists of a double-height ceiling in the entrance/staircase hall which leads you to a distributor that gives access to a laundry/pantry room, guest toilet, wheelchair-friendly elevator, and a study room/bedroom from where you can see the pond/water feature. The dining room has an open-plan kitchen with windows that slide in the wall to create more open space and give easy access to the huge terraces and pool. The huge living/dining room has a TV area and chimney. The spacious windows give access to the 53 m2 heated pool, terraces, and chill-out with firepit. The staircase or elevator leads you to the first floor where we find the big master bedroom with dressing, ensuite bathroom, and a private terrace. On the other side ...