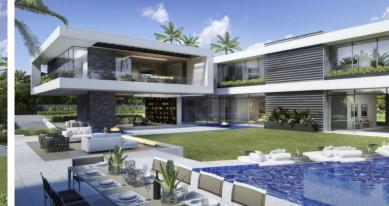

## **IN SOTOGRANDE**

OFF-PLAN LUXURY ECOLOGICAL CONTEMPORARY VILLA - KEY-IN-HAND - in La Reserva de Sotogrande con beautiful views and only 10 km from the sandy beaches. The ground floor consists of a double-height ceiling in the entrance/staircase hall which leads you to a distributor that gives access to a laundry/pantry room, guest toilet, wheelchair-friendly elevator, and a study room/bedroom from where you can see the pond/water feature. The dining room has an open-plan kitchen with windows that slide in the wall to create more open space and give easy access to the huge terraces and pool. The huge living/dining room has a TV area and chimney. The spacious windows give access to the 53 m2 heated pool, terraces, and chill-out with firepit. The staircase or elevator leads you to the first floor where we find the big master bedroom with dressing, ensuite bathroom, and a private terrace. On the other side ...