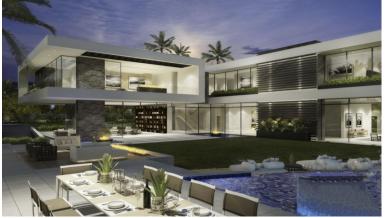

## **IN SOTOGRANDE**

OFF-PLAN LUXURY ECOLOGICAL CONTEMPORARY VILLA - KEY-IN-HAND - in La Reserva de Sotogrande con beautiful views and only 10 km from the sandy beaches. The ground floor consists of a double-height ceiling in the entrance/staircase hall which leads you to a distributor that gives access to a laundry/pantry room, guest toilet, wheelchair-friendly elevator, and a study room/bedroom from where you can see the pond/water feature. The dining room has an open-plan kitchen with windows that slide in the wall to create more open space and give easy access to the huge terraces and pool. The huge living/dining room has a TV area and chimney. The spacious windows give access to the 53 m2 heated pool, terraces, and chill-out with firepit. The staircase or elevator leads you to the first floor where we find the big master bedroom with dressing, ensuite bathroom, and a private terrace. On the other side ...