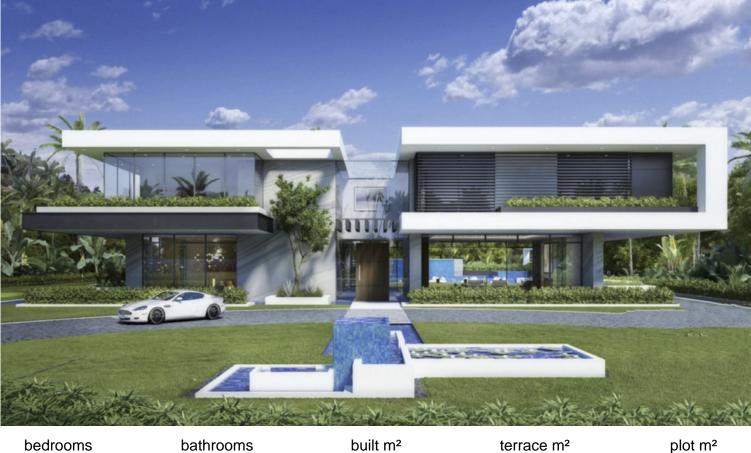

## SOTOGRANDE

5

bathroon **7**  built m² 963

## terrace m<sup>2</sup> 405

plot m<sup>2</sup> 2 960

## **IN SOTOGRANDE**

OFF-PLAN LUXURY ECOLOGICAL CONTEMPORARY VILLA - KEY-IN-HAND - in La Reserva de Sotogrande con beautiful views and only 10 km from the sandy beaches. The ground floor consists of a double-height ceiling in the entrance/staircase hall which leads you to a distributor that gives access to a laundry/pantry room, guest toilet, wheelchair-friendly elevator, and a study room/bedroom from where you can see the pond/water feature. The dining room has an open-plan kitchen with windows that slide in the wall to create more open space and give easy access to the huge terraces and pool. The huge living/dining room has a TV area and chimney. The spacious windows give access to the 53 m2 heated pool, terraces, and chill-out with firepit. The staircase or elevator leads you to the first floor where we find the big master bedroom with dressing, ensuite bathroom, and a private terrace. On the other side ...