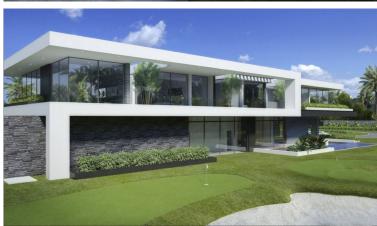

## **IN SOTOGRANDE**

OFF-PLAN LUXURY ECOLOGICAL CONTEMPORARY VILLA - KEY-IN-HAND - in La Reserva de Sotogrande con beautiful views and only 10 km from the sandy beaches. The ground floor consists of a double-height ceiling in the entrance/staircase hall which leads you to a distributor that gives access to a laundry/pantry room, guest toilet, wheelchair-friendly elevator, and a study room/bedroom from where you can see the pond/water feature. The dining room has an open-plan kitchen with windows that slide in the wall to create more open space and give easy access to the huge terraces and pool. The huge living/dining room has a TV area and chimney. The spacious windows give access to the 53 m2 heated pool, terraces, and chill-out with firepit. The staircase or elevator leads you to the first floor where we find the big master bedroom with dressing, ensuite bathroom, and a private terrace. On the other side ...