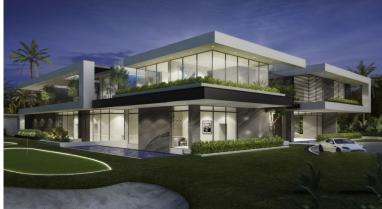

## **IN SOTOGRANDE**

OFF-PLAN LUXURY ECOLOGICAL CONTEMPORARY VILLA - KEY-IN-HAND - in La Reserva de Sotogrande con beautiful views and only 10 km from the sandy beaches. The ground floor consists of a double-height ceiling in the entrance/staircase hall which leads you to a distributor that gives access to a laundry/pantry room, guest toilet, wheelchair-friendly elevator, and a study room/bedroom from where you can see the pond/water feature. The dining room has an open-plan kitchen with windows that slide in the wall to create more open space and give easy access to the huge terraces and pool. The huge living/dining room has a TV area and chimney. The spacious windows give access to the 53 m2 heated pool, terraces, and chill-out with firepit. The staircase or elevator leads you to the first floor where we find the big master bedroom with dressing, ensuite bathroom, and a private terrace. On the other side ...