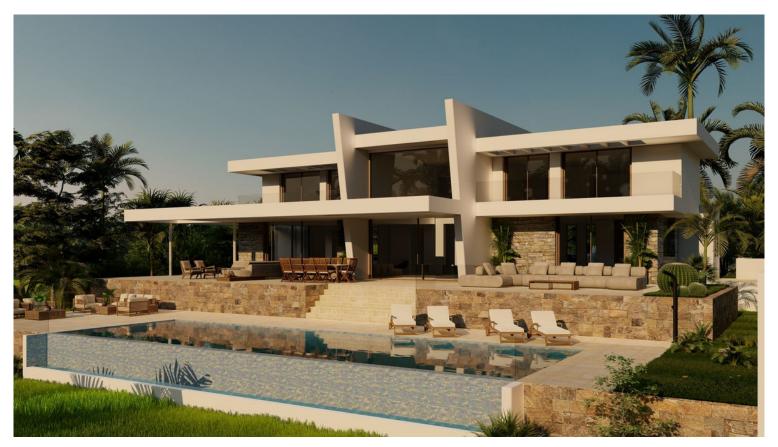

## BENAHAVÍS

bedrooms bathrooms built  $m^2$  terrace  $m^2$  plot  $m^2$  4 4 707 565 4214

## **■■■■** IN BENAHAVÍS

This beautiful contemporary ecological villa is an off plan in the beautiful area of Marbella Club Golf with stunning open golf views and mountain views and shall be finished with the highest specifications possible on 3 floors. This villa will consist of out: Ground floor; double-height entrance hall, lift, guest toilet, large living/dining area with an open-plan kitchen, laundry room, shoe dressing, and office space that can be converted in a bedroom with bathroom. First floor; lift, master bedroom with ensuite bathroom, dressing, and private terrace, a further 2 bedrooms that share a bathroom and each with a terrace. Basement; big garage, lift, machine room, storage room, sauna, bathroom, gymnasium, the basement has windows so there is a possibility to adapt the floorplan and add another bedroom with ensuite bathroom without increasing the cost. Design can easily be adapted to give y...