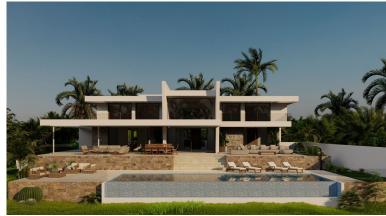

## BENAHAVÍS

bedrooms bathrooms built  $m^2$  terrace  $m^2$  plot  $m^2$  4 4 707 565 4214

## **■■■■** IN BENAHAVÍS

This beautiful contemporary ecological villa is an off plan in the beautiful area of Marbella Club Golf with stunning open golf views and mountain views and shall be finished with the highest specifications possible on 3 floors. This villa will consist of out: Ground floor; double-height entrance hall, lift, guest toilet, large living/dining area with an open-plan kitchen, laundry room, shoe dressing, and office space that can be converted in a bedroom with bathroom. First floor; lift, master bedroom with ensuite bathroom, dressing, and private terrace, a further 2 bedrooms that share a bathroom and each with a terrace. Basement; big garage, lift, machine room, storage room, sauna, bathroom, gymnasium, the basement has windows so there is a possibility to adapt the floorplan and add another bedroom with ensuite bathroom without increasing the cost. Design can easily be adapted to give y...