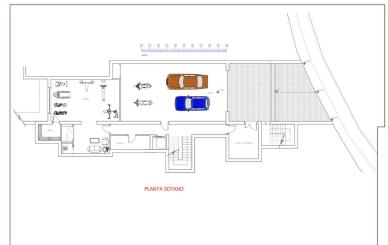

## **■■■■** IN BENAHAVÍS

This beautiful contemporary ecological villa is an off plan in the beautiful area of Marbella Club Golf with stunning open golf views and mountain views and shall be finished with the highest specifications possible on 3 floors. This villa will consist of out: Ground floor; double-height entrance hall, lift, guest toilet, large living/dining area with an open-plan kitchen, laundry room, shoe dressing, and office space that can be converted in a bedroom with bathroom. First floor; lift, master bedroom with ensuite bathroom, dressing, and private terrace, a further 2 bedrooms that share a bathroom and each with a terrace. Basement; big garage, lift, machine room, storage room, sauna, bathroom, gymnasium, the basement has windows so there is a possibility to adapt the floorplan and add another bedroom with ensuite bathroom without increasing the cost. Design can easily be adapted to give y...