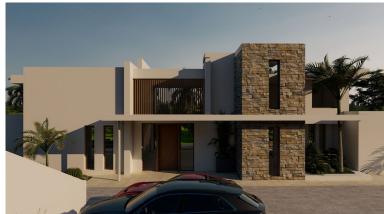

## BENAHAVÍS

bedrooms bathrooms built  $m^2$  terrace  $m^2$  plot  $m^2$  4 4 707 565 4214

## **■■■■** IN BENAHAVÍS

This beautiful contemporary ecological villa is an off plan in the beautiful area of Marbella Club Golf with stunning open golf views and mountain views and shall be finished with the highest specifications possible on 3 floors. This villa will consist of out: Ground floor; double-height entrance hall, lift, guest toilet, large living/dining area with an open-plan kitchen, laundry room, shoe dressing, and office space that can be converted in a bedroom with bathroom. First floor; lift, master bedroom with ensuite bathroom, dressing, and private terrace, a further 2 bedrooms that share a bathroom and each with a terrace. Basement; big garage, lift, machine room, storage room, sauna, bathroom, gymnasium, the basement has windows so there is a possibility to adapt the floorplan and add another bedroom with ensuite bathroom without increasing the cost. Design can easily be adapted to give y...