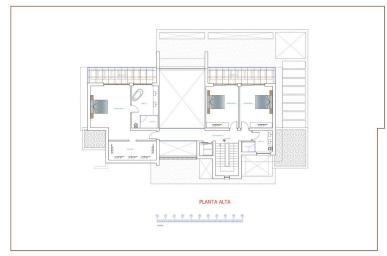

## **■■■■** IN BENAHAVÍS

This beautiful contemporary ecological villa is an off plan in the beautiful area of Marbella Club Golf with stunning open golf views and mountain views and shall be finished with the highest specifications possible on 3 floors. This villa will consist of out: Ground floor; double-height entrance hall, lift, guest toilet, large living/dining area with an open-plan kitchen, laundry room, shoe dressing, and office space that can be converted in a bedroom with bathroom. First floor; lift, master bedroom with ensuite bathroom, dressing, and private terrace, a further 2 bedrooms that share a bathroom and each with a terrace. Basement; big garage, lift, machine room, storage room, sauna, bathroom, gymnasium, the basement has windows so there is a possibility to adapt the floorplan and add another bedroom with ensuite bathroom without increasing the cost. Design can easily be adapted to give y...