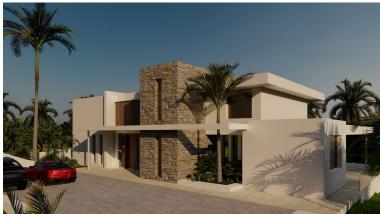

## BENAHAVÍS

bedrooms bathrooms built  $m^2$  terrace  $m^2$  plot  $m^2$  4 4 707 565 4214

## **■■■■** IN BENAHAVÍS

This beautiful contemporary ecological villa is an off plan in the beautiful area of Marbella Club Golf with stunning open golf views and mountain views and shall be finished with the highest specifications possible on 3 floors. This villa will consist of out: Ground floor; double-height entrance hall, lift, guest toilet, large living/dining area with an open-plan kitchen, laundry room, shoe dressing, and office space that can be converted in a bedroom with bathroom. First floor; lift, master bedroom with ensuite bathroom, dressing, and private terrace, a further 2 bedrooms that share a bathroom and each with a terrace. Basement; big garage, lift, machine room, storage room, sauna, bathroom, gymnasium, the basement has windows so there is a possibility to adapt the floorplan and add another bedroom with ensuite bathroom without increasing the cost. Design can easily be adapted to give y...