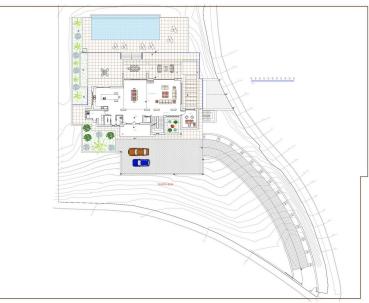

## BENAHAVÍS

bedrooms bathrooms built  $m^2$  terrace  $m^2$  plot  $m^2$  4 4 707 565 4214

## **■■■■** IN BENAHAVÍS

This beautiful contemporary ecological villa is an off plan in the beautiful area of Marbella Club Golf with stunning open golf views and mountain views and shall be finished with the highest specifications possible on 3 floors. This villa will consist of out: Ground floor; double-height entrance hall, lift, guest toilet, large living/dining area with an open-plan kitchen, laundry room, shoe dressing, and office space that can be converted in a bedroom with bathroom. First floor; lift, master bedroom with ensuite bathroom, dressing, and private terrace, a further 2 bedrooms that share a bathroom and each with a terrace. Basement; big garage, lift, machine room, storage room, sauna, bathroom, gymnasium, the basement has windows so there is a possibility to adapt the floorplan and add another bedroom with ensuite bathroom without increasing the cost. Design can easily be adapted to give y...