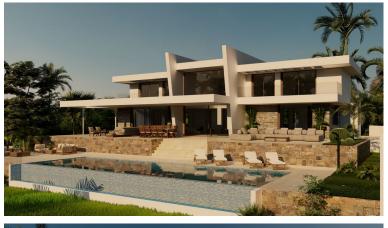

## BENAHAVÍS

bedrooms bathrooms built  $m^2$  terrace  $m^2$  plot  $m^2$  4 4 707 565 4214

## **■■■■** IN BENAHAVÍS

This beautiful contemporary ecological villa is an off plan in the beautiful area of Marbella Club Golf with stunning open golf views and mountain views and shall be finished with the highest specifications possible on 3 floors. This villa will consist of out: Ground floor; double-height entrance hall, lift, guest toilet, large living/dining area with an open-plan kitchen, laundry room, shoe dressing, and office space that can be converted in a bedroom with bathroom. First floor; lift, master bedroom with ensuite bathroom, dressing, and private terrace, a further 2 bedrooms that share a bathroom and each with a terrace. Basement; big garage, lift, machine room, storage room, sauna, bathroom, gymnasium, the basement has windows so there is a possibility to adapt the floorplan and add another bedroom with ensuite bathroom without increasing the cost. Design can easily be adapted to give y...