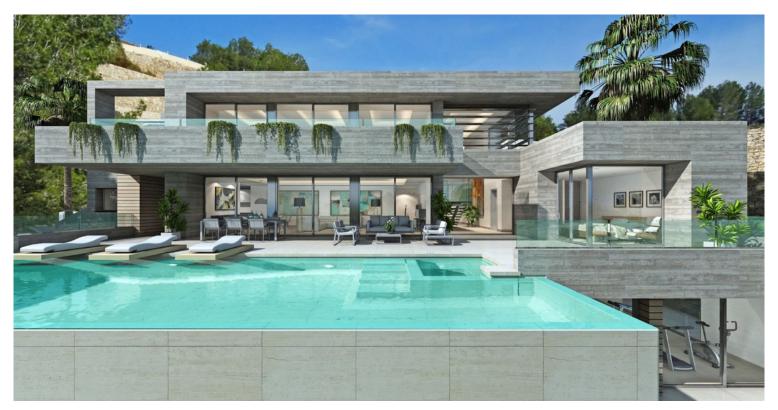

## BENAHAVÍS

bedrooms bathrooms built  $m^2$  terrace  $m^2$  plot  $m^2$  5 7 1070 500 5000

## **■■■■** IN BENAHAVÍS

OFF-PLAN LUXURY ECOLOGICAL CONTEMPORARY VILLA- KEY-IN-HAND PROJECT ON A HUGE PLOT –BENAHAVIS only 4,9 km from the beaches in San Pedro de Alcantara and will be built on 3 floors. Ground floor: Entrance hall with guest toilet, cloakroom, staircase to the basement and elevator, living/dining area, open plan kitchen, fully fitted with Bosch white goods and pantry, 1 bedroom with ensuite bathroom, and the master bedroom with dressing and ensuite bathroom. There will be a huge terrace with a heated pool and an outside staircase that leads to the lower level and sitting area. First floor: 2 bedrooms with 2 bathrooms, storage room and a bedroom with dressing and ensuite bathroom, all bedrooms have access to a huge terrace. Basement/garage: garage for at least 4 cars and separate storage room, distributor, technical room, gymnasium, cinema room, diaphanous room, and 2 storage rooms, furthermore...