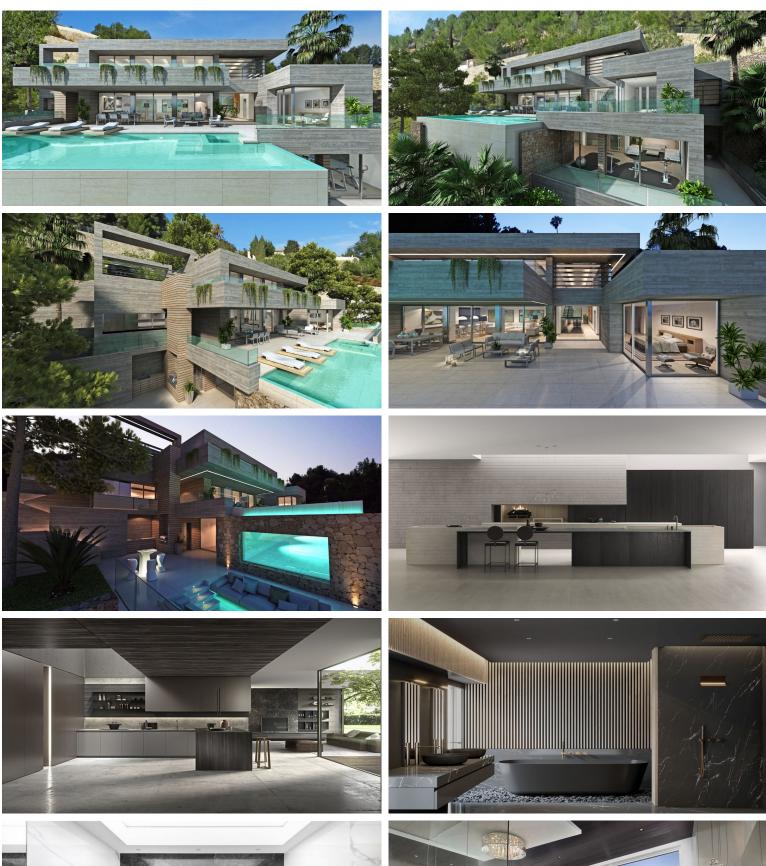

## BENAHAVÍS

bedrooms bathrooms built  $m^2$  terrace  $m^2$  plot  $m^2$  5 7 1070 500 5000

## **■■■■** IN BENAHAVÍS

OFF-PLAN LUXURY ECOLOGICAL CONTEMPORARY VILLA- KEY-IN-HAND PROJECT ON A HUGE PLOT –BENAHAVIS only 4,9 km from the beaches in San Pedro de Alcantara and will be built on 3 floors. Ground floor: Entrance hall with guest toilet, cloakroom, staircase to the basement and elevator, living/dining area, open plan kitchen, fully fitted with Bosch white goods and pantry, 1 bedroom with ensuite bathroom, and the master bedroom with dressing and ensuite bathroom. There will be a huge terrace with a heated pool and an outside staircase that leads to the lower level and sitting area. First floor: 2 bedrooms with 2 bathrooms, storage room and a bedroom with dressing and ensuite bathroom, all bedrooms have access to a huge terrace. Basement/garage: garage for at least 4 cars and separate storage room, distributor, technical room, gymnasium, cinema room, diaphanous room, and 2 storage rooms, furthermore...