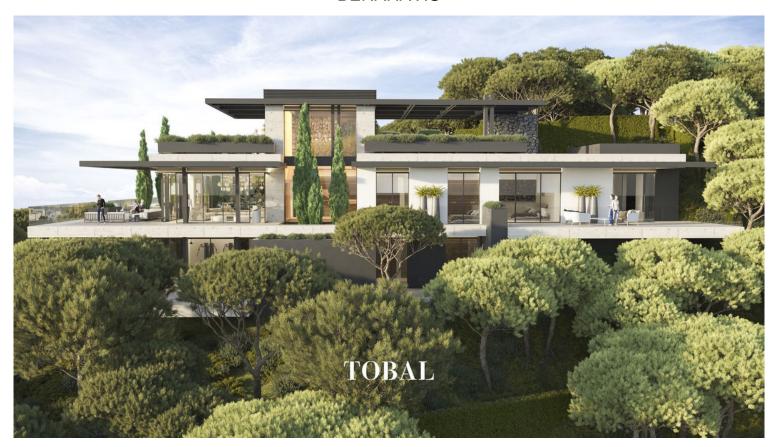

## ■■■■■■ IN BENAHAVÍS

COUNTRYSIDE DREAM - STUNNING PLOT WITH PROJECT AND LICENSE | MONTE MAYOR | BENAHAVIS | COSTA DEL SOL \*\*\* HUGE PRICE DROP \*\*\* IMPORTANT! THE SELLER MAY BE INTERESTED IN A TRADE, EXCHANGING THE PLOT WITH PROJECT FOR A VILLA OR APARTMENT OF THE SAME OR HIGHER VALUE, WITH THE DIFFERENCE PAID ACCORDINGLY. PREFERABLY IN THE AREA FROM ELVIRIA TO SAN PEDRO. We are thrilled to showcase an incredible piece of land poised to transform the vision of a thoughtful investor into the realization of a dream home in Marbella. Nestled amidst lush green vegetation, valleys, and mountain ranges, this location is just a 15-minute drive from the coast and the upscale resorts of Marbella and Puerto Banús. Moreover, Marbella Golf Club, Flamingos Golf Resort, along with various shops and amenities, are conveniently situated within easy driving distance. Monte Mayor in Benahavís stands as a sublime escape nea...