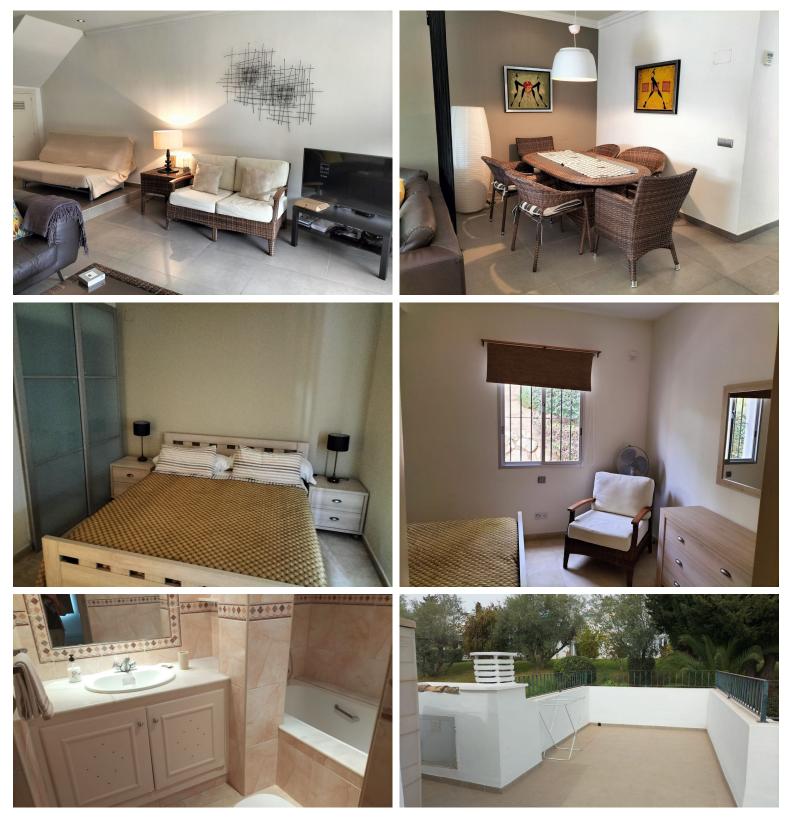

## IN ALOHA

Lovely bright town house in Aloha golf. Located in prime position within a first line golf urbanization, this property enjoys of a particular brightness and fantastic views on the garden, panoramic views from the master bedroom terrace and la Concha mountain from the back upper terrace. This townhouse has benne nicely updated and features two bedrooms and two bathrooms, kitchen, lovely spacious lounge leading to a nice patio and garden. This first line Aloha Golf urbanization with its mature and well kept mature garden provides a heated pool, chirldren's pool, paddle and tennis courts making this place perfect for families and golfists, also walking distance from Aloha golf club and short dive from school and amenities. A must see.