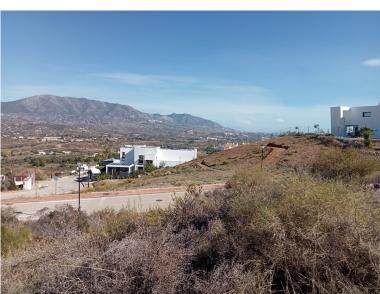

## ■■■■■■■ IN LA CALA GOLF

Plot size: 1.367 m2 - Buildable: 273 m2 The plot is fully serviced with all the required connections, such as water, electricity, sewage to the boundary of the plot. Build your dream home in a privileged environment, away from the hustle and bustle and just 10 minutes away from the beautiful coastal town of La Cala, only 30 to the airport and the cosmpolitan city of Malaga and prestigious Marbella. The price includes the allready approved building license and a great building project which is available on request. The high position of the plot provides a stunning view and the tranquility being surrounded by nature, only a few minutes away from the coast. 24h security team throughout the Resort.