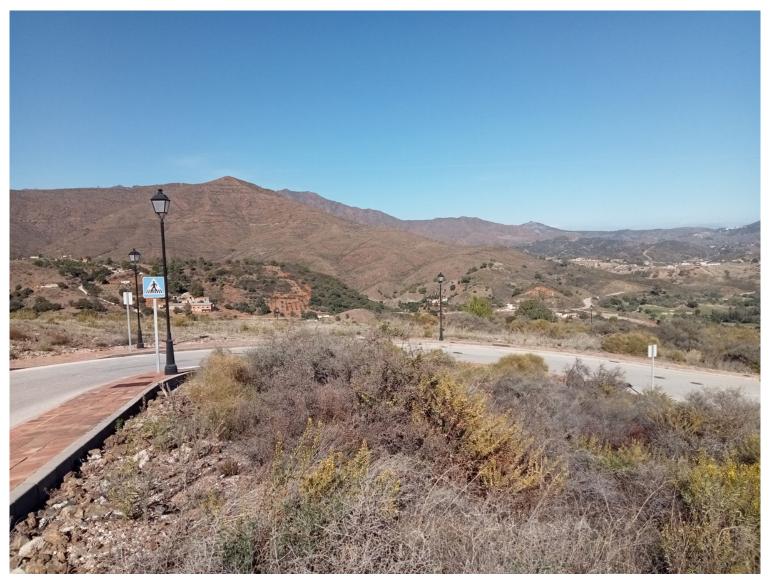

## ■■■■■■■ IN LA CALA GOLF

Plot size: 1.367 m2 - Buildable: 273 m2 The plot is fully serviced with all the required connections, such as water, electricity, sewage to the boundary of the plot. Build your dream home in a privileged environment, away from the hustle and bustle and just 10 minutes away from the beautiful coastal town of La Cala, only 30 to the airport and the cosmpolitan city of Malaga and prestigious Marbella. The price includes the allready approved building license and a great building project which is available on request. The high position of the plot provides a stunning view and the tranquility being surrounded by nature, only a few minutes away from the coast. 24h security team throughout the Resort.