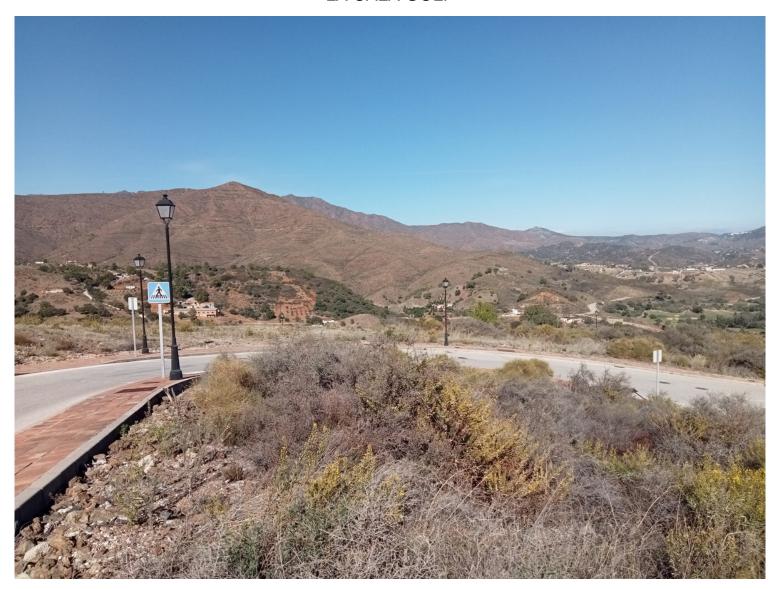

## ■■■■■■■ IN LA CALA GOLF

Plot size: 1.367 m2 - Buildable: 273 m2 The plot is fully serviced with all the required connections, such as water, electricity, sewage to the boundary of the plot. Build your dream home in a privileged environment, away from the hustle and bustle and just 10 minutes away from the beautiful coastal town of La Cala, only 30 to the airport and the cosmpolitan city of Malaga and prestigious Marbella. The price includes the allready approved building license and a great building project which is available on request. The high position of the plot provides a stunning view and the tranquility being surrounded by nature, only a few minutes away from the coast. 24h security team throughout the Resort.