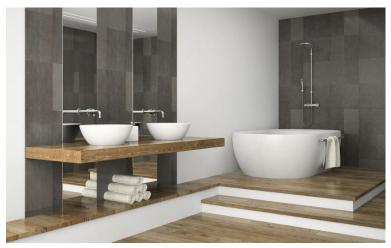

## **IN ESTEPONA**

OFF-PLAN ECOLOGICAL CONTEMPORARY VILLA - KEY-IN-HAND in Valle Romano with sea views. Consisting out of; ground floor, entrance hall, guest toilet, open plan living/dining area with a fully fitted kitchen, master bedroom with ensuite bathroom and dressing, covered carport for 3 car, 2 further bedrooms each with their ensuite bathroom. Pictures of the kitchens and bathrooms are just examples final choice will be that of the client within the offered possibilities! Example of some of the specifications, - Interior and exterior floor tiles from GRESPANIAo SALONI600x600 – 800x800 - 1200x1200 (Colour and size to choose) - Bathroom walls with COVERLAM plates (GRESPANIA) 2700X1200 (Colour to choose) - Bathrooms from ROCA or similar - Aerothermia/airconditioning - Underfloor electric heating in the bathrooms - Ceiling high windows with a sunken track, 4+4/chamber/5+5 - Ceiling high and 1-meter-w...