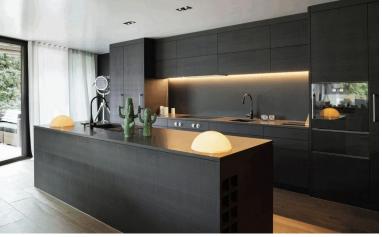

## **IN ESTEPONA**

OFF-PLAN ECOLOGICAL CONTEMPORARY VILLA - KEY-IN-HAND in Valle Romano with sea views. Consisting out of; ground floor, entrance hall, guest toilet, open plan living/dining area with a fully fitted kitchen, master bedroom with ensuite bathroom and dressing, covered carport for 3 car, 2 further bedrooms each with their ensuite bathroom. Pictures of the kitchens and bathrooms are just examples final choice will be that of the client within the offered possibilities! Example of some of the specifications, - Interior and exterior floor tiles from GRESPANIAo SALONI600x600 – 800x800 - 1200x1200 (Colour and size to choose) - Bathroom walls with COVERLAM plates (GRESPANIA) 2700X1200 (Colour to choose) - Bathrooms from ROCA or similar - Aerothermia/airconditioning - Underfloor electric heating in the bathrooms - Ceiling high windows with a sunken track, 4+4/chamber/5+5 - Ceiling high and 1-meter-w...