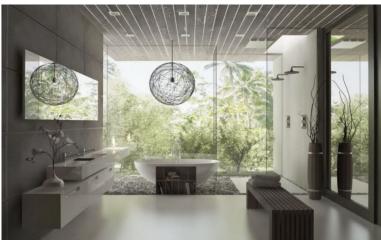

## **IN ESTEPONA**

OFF-PLAN ECOLOGICAL CONTEMPORARY VILLA - KEY-IN-HAND in Valle Romano with sea views. Consisting out of; ground floor, entrance hall, guest toilet, open plan living/dining area with a fully fitted kitchen, master bedroom with ensuite bathroom and dressing, covered carport for 3 car, 2 further bedrooms each with their ensuite bathroom. Pictures of the kitchens and bathrooms are just examples final choice will be that of the client within the offered possibilities! Example of some of the specifications, - Interior and exterior floor tiles from GRESPANIAo SALONI600x600 – 800x800 - 1200x1200 (Colour and size to choose) - Bathroom walls with COVERLAM plates (GRESPANIA) 2700X1200 (Colour to choose) - Bathrooms from ROCA or similar - Aerothermia/airconditioning - Underfloor electric heating in the bathrooms - Ceiling high windows with a sunken track, 4+4/chamber/5+5 - Ceiling high and 1-meter-w...