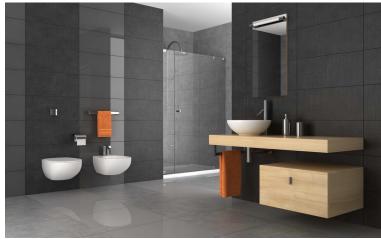

## **IN ESTEPONA**

OFF-PLAN ECOLOGICAL CONTEMPORARY VILLA - KEY-IN-HAND in Valle Romano with sea views. Consisting out of; ground floor, entrance hall, guest toilet, open plan living/dining area with a fully fitted kitchen, master bedroom with ensuite bathroom and dressing, covered carport for 3 car, 2 further bedrooms each with their ensuite bathroom. Pictures of the kitchens and bathrooms are just examples final choice will be that of the client within the offered possibilities! Example of some of the specifications, - Interior and exterior floor tiles from GRESPANIAo SALONI600x600 – 800x800 - 1200x1200 (Colour and size to choose) - Bathroom walls with COVERLAM plates (GRESPANIA) 2700X1200 (Colour to choose) - Bathrooms from ROCA or similar - Aerothermia/airconditioning - Underfloor electric heating in the bathrooms - Ceiling high windows with a sunken track, 4+4/chamber/5+5 - Ceiling high and 1-meter-w...