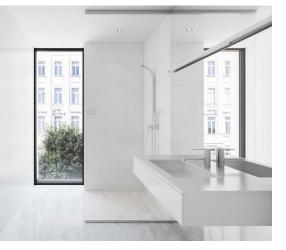

## **IN ESTEPONA**

OFF-PLAN ECOLOGICAL CONTEMPORARY VILLA - KEY-IN-HAND in Valle Romano with sea views. Consisting out of; ground floor, entrance hall, guest toilet, open plan living/dining area with a fully fitted kitchen, master bedroom with ensuite bathroom and dressing, covered carport for 3 car, 2 further bedrooms each with their ensuite bathroom. Pictures of the kitchens and bathrooms are just examples final choice will be that of the client within the offered possibilities! Example of some of the specifications, - Interior and exterior floor tiles from GRESPANIAo SALONI600x600 – 800x800 - 1200x1200 (Colour and size to choose) - Bathroom walls with COVERLAM plates (GRESPANIA) 2700X1200 (Colour to choose) - Bathrooms from ROCA or similar - Aerothermia/airconditioning - Underfloor electric heating in the bathrooms - Ceiling high windows with a sunken track, 4+4/chamber/5+5 - Ceiling high and 1-meter-w...