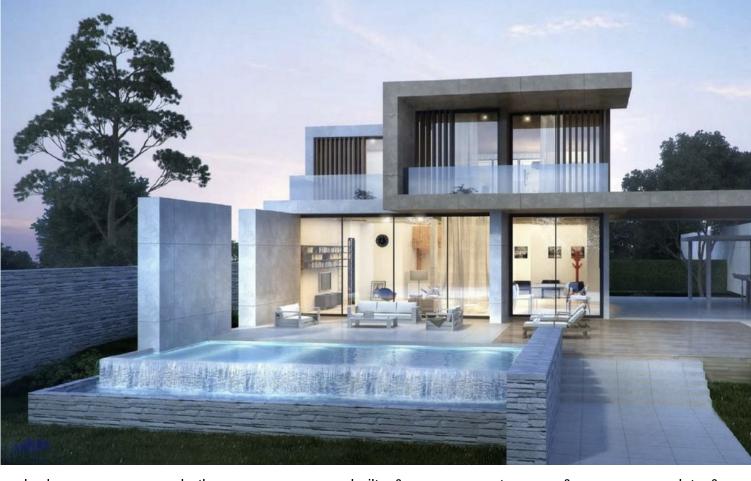

## **ESTEPONA**

bedrooms 5 bathrooms 5 built m<sup>2</sup> 405

terrace m<sup>2</sup> 368 plot m<sup>2</sup> 1 300

## **IN ESTEPONA**

OFF-PLAN ECOLOGICAL CONTEMPORARY VILLA - KEY-IN-HAND in Valle Romano with sea views. Consisting out of; ground floor, entrance hall, guest toilet, open plan living/dining area with a fully fitted kitchen, master bedroom with ensuite bathroom and dressing, covered carport for 3 car, 2 further bedrooms each with their ensuite bathroom. Pictures of the kitchens and bathrooms are just examples final choice will be that of the client within the offered possibilities! Example of some of the specifications, - Interior and exterior floor tiles from GRESPANIAo SALONI600x600 – 800x800 - 1200x1200 (Colour and size to choose) - Bathroom walls with COVERLAM plates (GRESPANIA) 2700X1200 (Colour to choose) - Bathrooms from ROCA or similar - Aerothermia/airconditioning - Underfloor electric heating in the bathrooms - Ceiling high windows with a sunken track, 4+4/chamber/5+5 - Ceiling high and 1-meter-w...