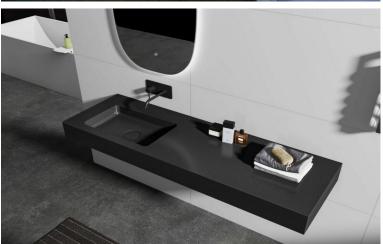

## **IN ESTEPONA**

OFF-PLAN ECOLOGICAL CONTEMPORARY VILLA - KEY-IN-HAND in Valle Romano with sea views. Consisting out of; ground floor, entrance hall, guest toilet, open plan living/dining area with a fully fitted kitchen, master bedroom with ensuite bathroom and dressing, covered carport for 3 car, 2 further bedrooms each with their ensuite bathroom. Pictures of the kitchens and bathrooms are just examples final choice will be that of the client within the offered possibilities! Example of some of the specifications, - Interior and exterior floor tiles from GRESPANIAo SALONI600x600 – 800x800 - 1200x1200 (Colour and size to choose) - Bathroom walls with COVERLAM plates (GRESPANIA) 2700X1200 (Colour to choose) - Bathrooms from ROCA or similar - Aerothermia/airconditioning - Underfloor electric heating in the bathrooms - Ceiling high windows with a sunken track, 4+4/chamber/5+5 - Ceiling high and 1-meter-w...