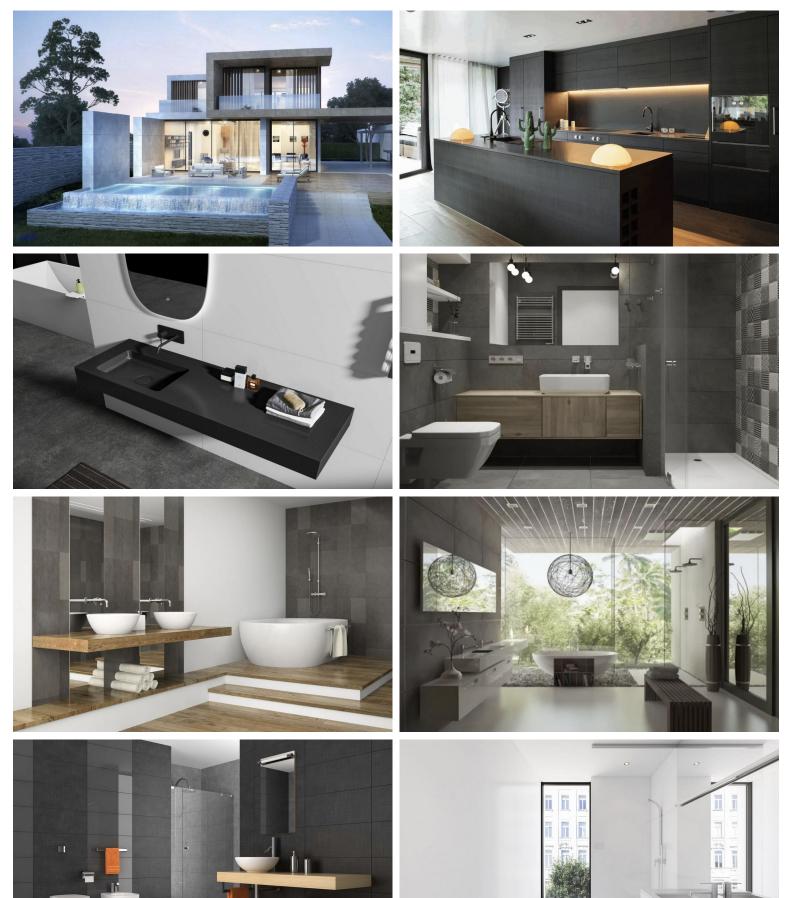

## **■■■■** IN ESTEPONA

OFF-PLAN ECOLOGICAL CONTEMPORARY VILLA - KEY-IN-HAND in Valle Romano with sea views. Consisting out of; ground floor, entrance hall, guest toilet, open plan living/dining area with a fully fitted kitchen, master bedroom with ensuite bathroom and dressing, covered carport for 3 car, 2 further bedrooms each with their ensuite bathroom. Pictures of the kitchens and bathrooms are just examples final choice will be that of the client within the offered possibilities! Example of some of the specifications, - Interior and exterior floor tiles from GRESPANIA 600x600 – 800x800 - 1200x1200 (Colour and size to choose) - Bathroom walls with COVERLAM plates (GRESPANIA) 2700X1200 (Colour to choose) - Bathrooms from ROCA or similar - Aerothermia/airconditioning - Underfloor electric heating in the bathrooms - Underfloor heating in the living room - Ceiling high windows with a sunken track, 4+4/chamber...