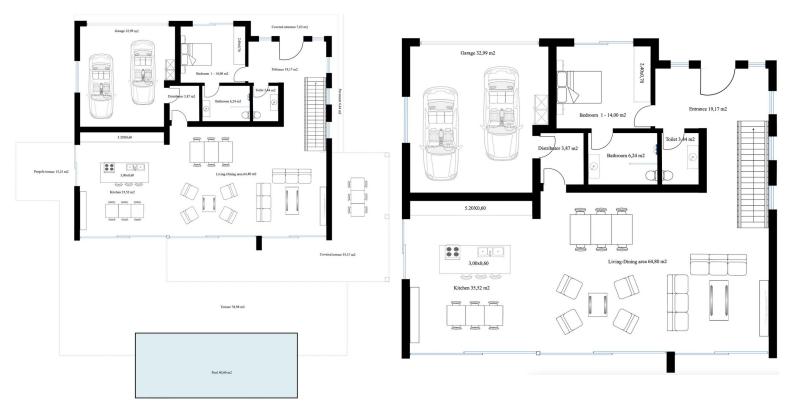

## **ESTEPONA**

| bedrooms | bathrooms | built m² | terrace m <sup>2</sup> | plot m² |
|----------|-----------|----------|------------------------|---------|
| 5        | 5         | 405      | 368                    | 1 300   |

## **■■■■** IN ESTEPONA

OFF-PLAN ECOLOGICAL CONTEMPORARY VILLA - KEY-IN-HAND in Valle Romano with sea views. Consisting out of; ground floor, entrance hall, guest toilet, open plan living/dining area with a fully fitted kitchen, master bedroom with ensuite bathroom and dressing, covered carport for 3 car, 2 further bedrooms each with their ensuite bathroom. Pictures of the kitchens and bathrooms are just examples final choice will be that of the client within the offered possibilities! Example of some of the specifications, - Interior and exterior floor tiles from GRESPANIA 600x600 – 800x800 - 1200x1200 (Colour and size to choose) - Bathroom walls with COVERLAM plates (GRESPANIA) 2700X1200 (Colour to choose) - Bathrooms from ROCA or similar - Aerothermia/airconditioning - Underfloor electric heating in the bathrooms - Underfloor heating in the living room - Ceiling high windows with a sunken track, 4+4/chamber...