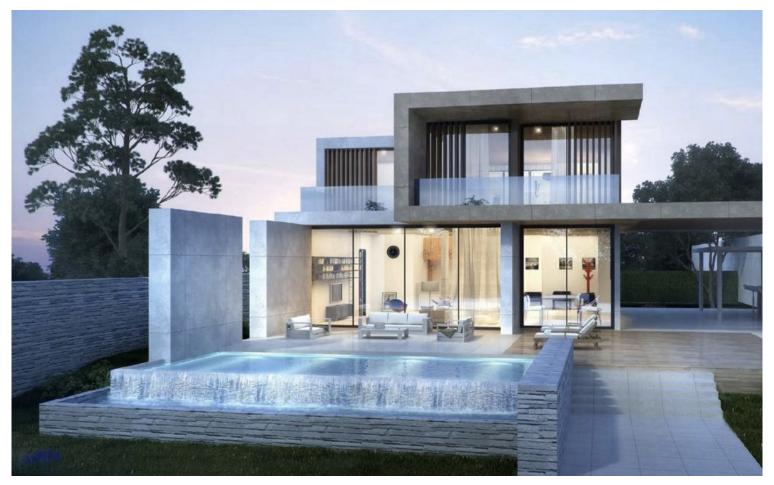

## **■■■■** IN ESTEPONA

OFF-PLAN ECOLOGICAL CONTEMPORARY VILLA - KEY-IN-HAND in Valle Romano with sea views. Consisting out of; ground floor, entrance hall, guest toilet, open plan living/dining area with a fully fitted kitchen, master bedroom with ensuite bathroom and dressing, covered carport for 3 car, 2 further bedrooms each with their ensuite bathroom. Pictures of the kitchens and bathrooms are just examples final choice will be that of the client within the offered possibilities! Example of some of the specifications, - Interior and exterior floor tiles from GRESPANIA 600x600 – 800x800 - 1200x1200 (Colour and size to choose) - Bathroom walls with COVERLAM plates (GRESPANIA) 2700X1200 (Colour to choose) - Bathrooms from ROCA or similar - Aerothermia/airconditioning - Underfloor electric heating in the bathrooms - Underfloor heating in the living room - Ceiling high windows with a sunken track, 4+4/chamber...