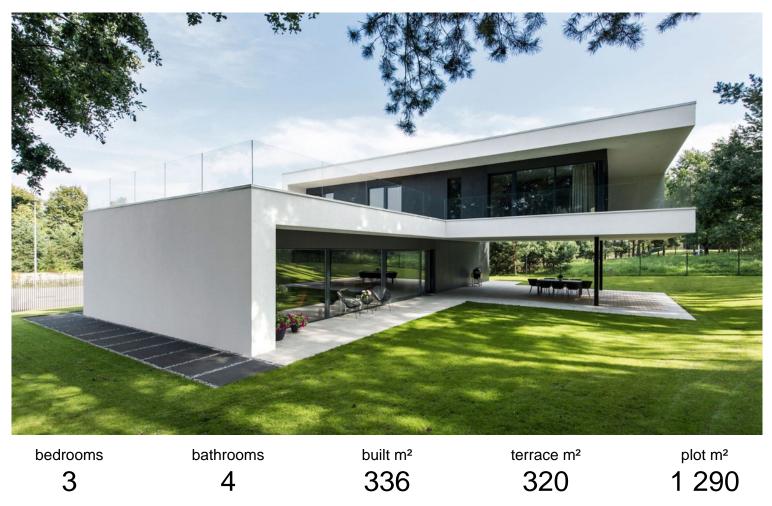

## IN ELVIRIA

OFF-PLAN luxury ecological contemporary villa in Elviria, Marbella, consisting of out; on the ground floor you have a garage for 2 cars, entrance hall, open plan living room with fully fitted kitchen and Bosch appliances, guest toilet, stair and access to the huge, covered terrace and pool. On the first floor, you have a distributor that leads to the master bedroom with ensuite bathroom and 2 dressings and terraces, there are a further 2 bedrooms that each have their ensuite bathroom and access to a big terrace Included are the plot, project, licenses and construction, and construction time 10 to 12 months after obtaining final construction licenses. Pictures of the kitchens and bathrooms are just examples final choice will be that of the client within the offered possibilities! Example of some of the specifications, - Interior and exterior floor tiles from GRESPANIA 600x600 – 800x800 -...