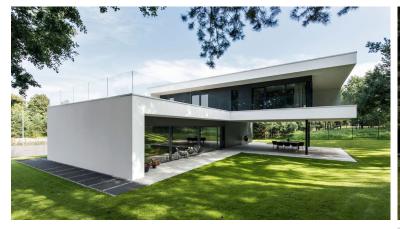

## IN ELVIRIA

OFF-PLAN luxury ecological contemporary villa in Elviria, Marbella, consisting of out; on the ground floor you have a garage for 2 cars, entrance hall, open plan living room with fully fitted kitchen and Bosch appliances, guest toilet, stair and access to the huge, covered terrace and pool. On the first floor, you have a distributor that leads to the master bedroom with ensuite bathroom and 2 dressings and terraces, there are a further 2 bedrooms that each have their ensuite bathroom and access to a big terrace Included are the plot, project, licenses and construction, and construction time 10 to 12 months after obtaining final construction licenses. Pictures of the kitchens and bathrooms are just examples final choice will be that of the client within the offered possibilities! Example of some of the specifications, - Interior and exterior floor tiles from GRESPANIA 600x600 – 800x800 -...