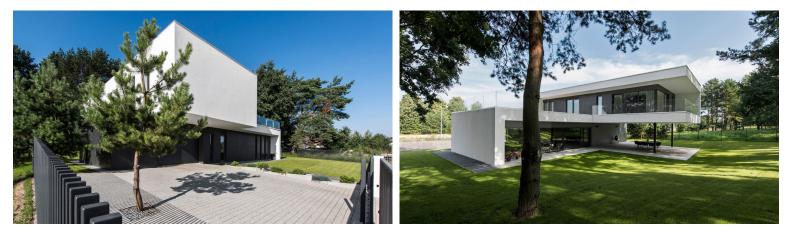

## IN ELVIRIA

OFF-PLAN luxury ecological contemporary villa in Elviria, Marbella, consisting of out; on the ground floor you have a garage for 2 cars, entrance hall, open plan living room with fully fitted kitchen and Bosch appliances, guest toilet, stair and access to the huge, covered terrace and pool. On the first floor, you have a distributor that leads to the master bedroom with ensuite bathroom and 2 dressings and terraces, there are a further 2 bedrooms that each have their ensuite bathroom and access to a big terrace Included are the plot, project, licenses and construction, and construction time 10 to 12 months after obtaining final construction licenses. Pictures of the kitchens and bathrooms are just examples final choice will be that of the client within the offered possibilities! Example of some of the specifications, - Interior and exterior floor tiles from GRESPANIA 600x600 – 800x800 -...