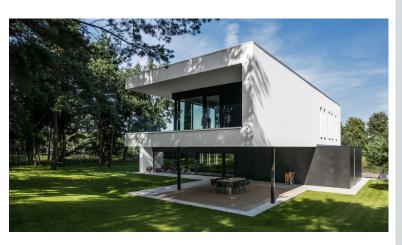

## IN ELVIRIA

OFF-PLAN luxury ecological contemporary villa in Elviria, Marbella, consisting of out; on the ground floor you have a garage for 2 cars, entrance hall, open plan living room with fully fitted kitchen and Bosch appliances, guest toilet, stair and access to the huge, covered terrace and pool. On the first floor, you have a distributor that leads to the master bedroom with ensuite bathroom and 2 dressings and terraces, there are a further 2 bedrooms that each have their ensuite bathroom and access to a big terrace Included are the plot, project, licenses and construction, and construction time 10 to 12 months after obtaining final construction licenses. Pictures of the kitchens and bathrooms are just examples final choice will be that of the client within the offered possibilities! Example of some of the specifications, - Interior and exterior floor tiles from GRESPANIA 600x600 – 800x800 -...