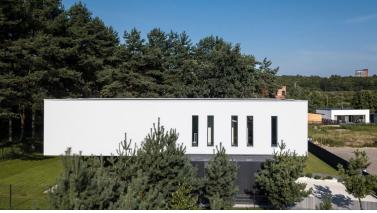

## IN ELVIRIA

OFF-PLAN luxury ecological contemporary villa in Elviria, Marbella, consisting of out; on the ground floor you have a garage for 2 cars, entrance hall, open plan living room with fully fitted kitchen and Bosch appliances, guest toilet, stair and access to the huge, covered terrace and pool. On the first floor, you have a distributor that leads to the master bedroom with ensuite bathroom and 2 dressings and terraces, there are a further 2 bedrooms that each have their ensuite bathroom and access to a big terrace Included are the plot, project, licenses and construction, and construction time 10 to 12 months after obtaining final construction licenses. Pictures of the kitchens and bathrooms are just examples final choice will be that of the client within the offered possibilities! Example of some of the specifications, - Interior and exterior floor tiles from GRESPANIA 600x600 – 800x800 -...