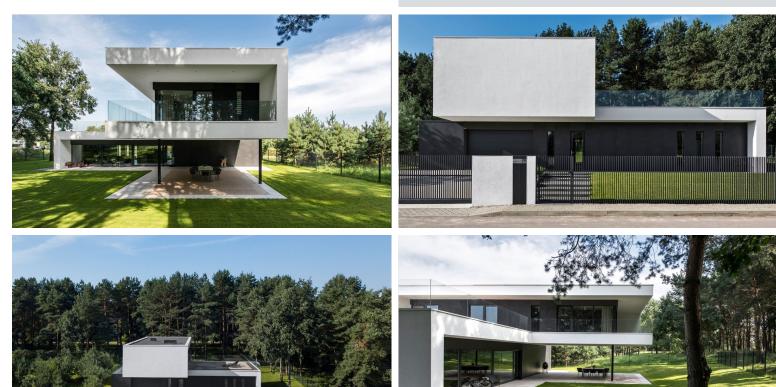

## IN ELVIRIA

OFF-PLAN luxury ecological contemporary villa in Elviria, Marbella, consisting of out; on the ground floor you have a garage for 2 cars, entrance hall, open plan living room with fully fitted kitchen and Bosch appliances, guest toilet, stair and access to the huge, covered terrace and pool. On the first floor, you have a distributor that leads to the master bedroom with ensuite bathroom and 2 dressings and terraces, there are a further 2 bedrooms that each have their ensuite bathroom and access to a big terrace Included are the plot, project, licenses and construction, and construction time 10 to 12 months after obtaining final construction licenses. Pictures of the kitchens and bathrooms are just examples final choice will be that of the client within the offered possibilities! Example of some of the specifications, - Interior and exterior floor tiles from GRESPANIA 600x600 – 800x800 -...